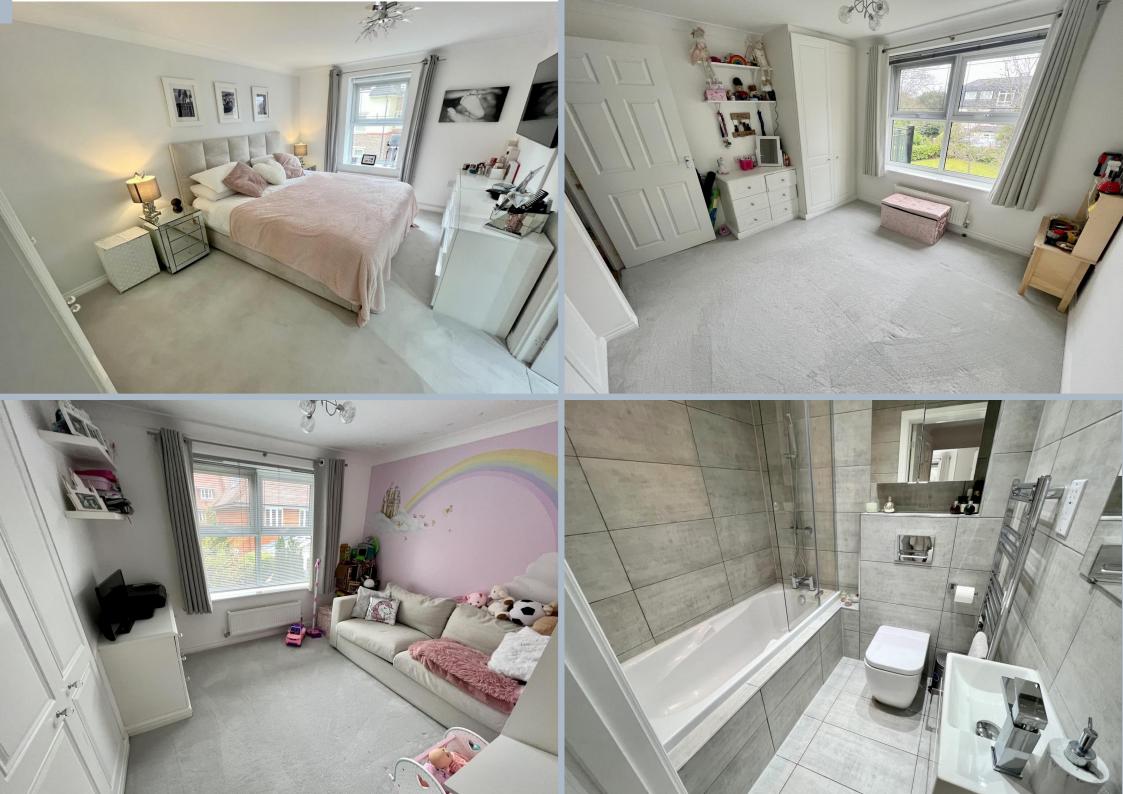

# 17 Forest Road, Branksome Park, BH13 6DP (Share of freehold) PRICE £450,000

The Dene is a modern development of two blocks of apartments with houses to the rear, set behind electric gates and built in 2004. Flat 3 is situated on the first floor and has been beautifully refurbished throughout and offers 3 double bedrooms, ensuite shower room to the master, lounge/dining room, small balcony, modern kitchen, and family bathroom. The property is well presented and benefits from insulated engineered oak flooring throughout the entrance and living areas, new carpets, and tastefully decorated. The property enjoys a south/westerly aspect, making it bright and the balcony enjoys the afternoon sun.

- First floor 3 double bedroom apartment set in a desirable located within a gated community
- Beautifully presented accommodation that has recently been refurbished throughout with oak engineered flooring in the living areas, new carpets and tiled bathrooms
- Modern kitchen fitted in a range of white units with work tops over to include integrated Bosch 4 ring gas hob with extractor over, Hotpoint oven, fridge/freezer, Electrolux dishwasher, and Bosch washer dryer. There is a recently fitted Glow worm boiler along with tiled floors and tiled splashbacks
- Bright, dual aspect lounge/dining room with door to a balcony that enjoys the afternoon/evening sun
- Main bedroom with fitted mirrored wardrobes and fully tiled en suite shower room with vanity unit
- Further 2 bedrooms have fitted wardrobes
- Luxury, fully tiled family bathroom with shower over the bath
- Double glazing and gas central heating
- Passengers lift to all floors and video entry system
- Parking bay and bike storage store
- Electronic gates leading to the development