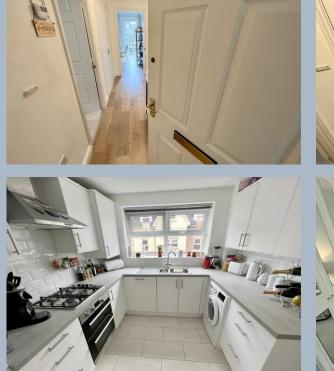

# 17 Forest Road, Branksome Park, BH13 6DP (Share of freehold) PRICE £450,000

The Dene is a modern development of two blocks of apartments with houses to the rear, set behind electric gates and built in 2004. Flat 3 is situated on the first floor and has been beautifully refurbished throughout and offers 3 double bedrooms, ensuite shower room to the master, lounge/dining room, small balcony, modern kitchen, and family bathroom. The property is well presented and benefits from insulated engineered oak flooring throughout the entrance and living areas, new carpets, and tastefully decorated. The property enjoys a south/westerly aspect, making it bright and the balcony enjoys the afternoon sun.

- First floor 3 double bedroom apartment set in a desirable located within a gated community
- Beautifully presented accommodation that has recently been refurbished throughout with oak engineered flooring in the living areas, new carpets and tiled bathrooms
- Modern kitchen fitted in a range of white units with work tops over to include integrated Bosch 4 ring gas hob with extractor over, Hotpoint oven, fridge/freezer, Electrolux dishwasher, and Bosch washer dryer. There is a recently fitted Glow worm boiler along with tiled floors and tiled splashbacks
- Bright, dual aspect lounge/dining room with door to a balcony that enjoys the afternoon/evening sun
- Main bedroom with fitted mirrored wardrobes and fully tiled en suite shower room with vanity unit
- Further 2 bedrooms have fitted wardrobes
- Luxury, fully tiled family bathroom with shower over the bath
- Double glazing and gas central heating
- Passengers lift to all floors and video entry system
- Parking bay and bike storage store
- Electronic gates leading to the development