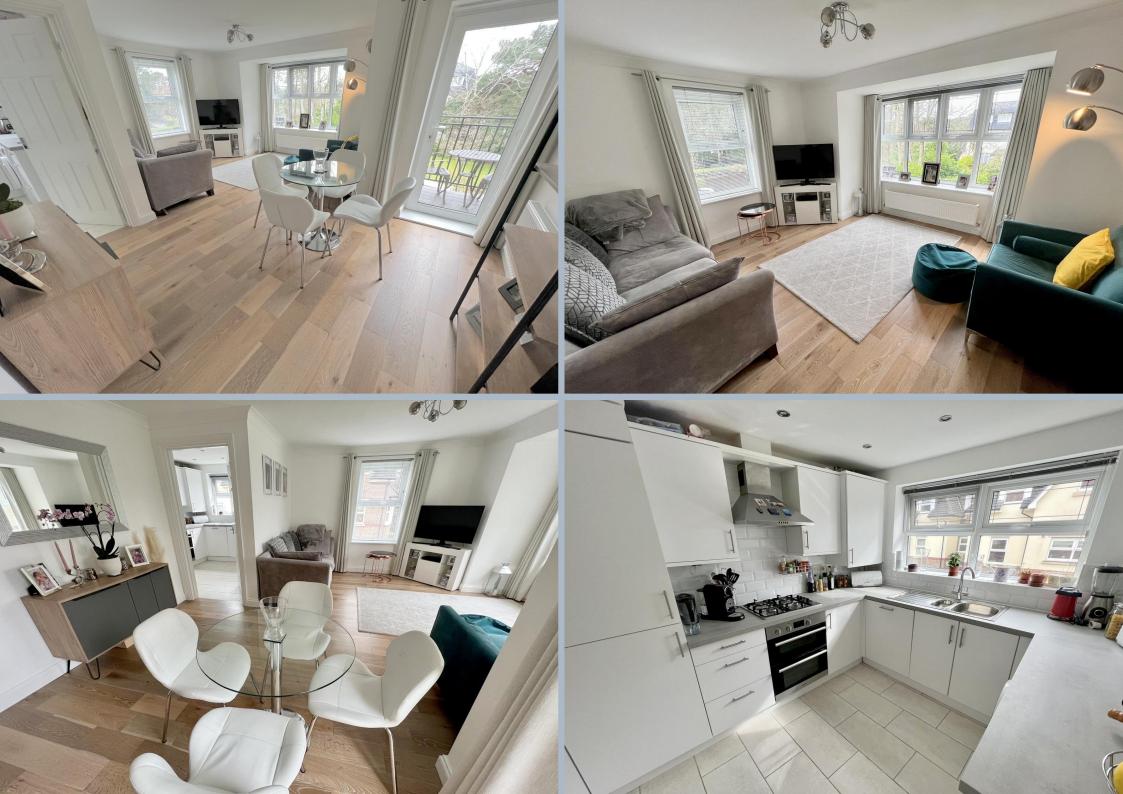

# 17 Forest Road, Branksome Park, BH13 6DP (Share of freehold) PRICE £450,000

The Dene is a modern development of two blocks of apartments with houses to the rear, set behind electric gates and built in 2004. Flat 3 is situated on the first floor and has been beautifully refurbished throughout and offers 3 double bedrooms, ensuite shower room to the master, lounge/dining room, small balcony, modern kitchen, and family bathroom. The property is well presented and benefits from insulated engineered oak flooring throughout the entrance and living areas, new carpets, and tastefully decorated. The property enjoys a south/westerly aspect, making it bright and the balcony enjoys the afternoon sun.

- First floor 3 double bedroom apartment set in a desirable located within a gated community
- Beautifully presented accommodation that has recently been refurbished throughout with oak engineered flooring in the living areas, new carpets and tiled bathrooms
- Modern kitchen fitted in a range of white units with work tops over to include integrated Bosch 4 ring gas hob with extractor over, Hotpoint oven, fridge/freezer, Electrolux dishwasher, and Bosch washer dryer. There is a recently fitted Glow worm boiler along with tiled floors and tiled splashbacks
- Bright, dual aspect lounge/dining room with door to a balcony that enjoys the afternoon/evening sun
- Main bedroom with fitted mirrored wardrobes and fully tiled en suite shower room with vanity unit
- Further 2 bedrooms have fitted wardrobes
- Luxury, fully tiled family bathroom with shower over the bath
- Double glazing and gas central heating
- Passengers lift to all floors and video entry system
- Parking bay and bike storage store
- Electronic gates leading to the development