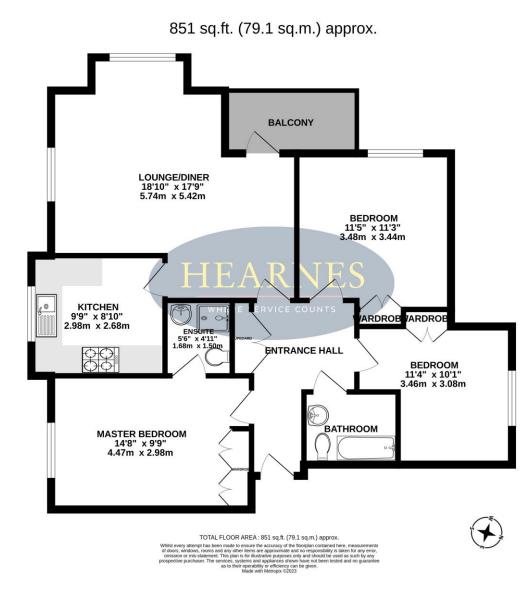

# 17 Forest Road, Branksome Park, BH13 6DP (Share of freehold) PRICE £450,000

The Dene is a modern development of two blocks of apartments with houses to the rear, set behind electric gates and built in 2004. Flat 3 is situated on the first floor and has been beautifully refurbished throughout and offers 3 double bedrooms, ensuite shower room to the master, lounge/dining room, small balcony, modern kitchen, and family bathroom. The property is well presented and benefits from insulated engineered oak flooring throughout the entrance and living areas, new carpets, and tastefully decorated. The property enjoys a south/westerly aspect, making it bright and the balcony enjoys the afternoon sun.

- First floor 3 double bedroom apartment set in a desirable located within a gated community
- Beautifully presented accommodation that has recently been refurbished throughout with oak engineered flooring in the living areas, new carpets and tiled bathrooms
- Modern kitchen fitted in a range of white units with work tops over to include integrated Bosch 4 ring gas hob with extractor over, Hotpoint oven, fridge/freezer, Electrolux dishwasher, and Bosch washer dryer. There is a recently fitted Glow worm boiler along with tiled floors and tiled splashbacks
- Bright, dual aspect lounge/dining room with door to a balcony that enjoys the afternoon/evening sun
- Main bedroom with fitted mirrored wardrobes and fully tiled en suite shower room with vanity unit
- Further 2 bedrooms have fitted wardrobes
- Luxury, fully tiled family bathroom with shower over the bath
- Double glazing and gas central heating
- Passengers lift to all floors and video entry system
- Parking bay and bike storage store
- Electronic gates leading to the development