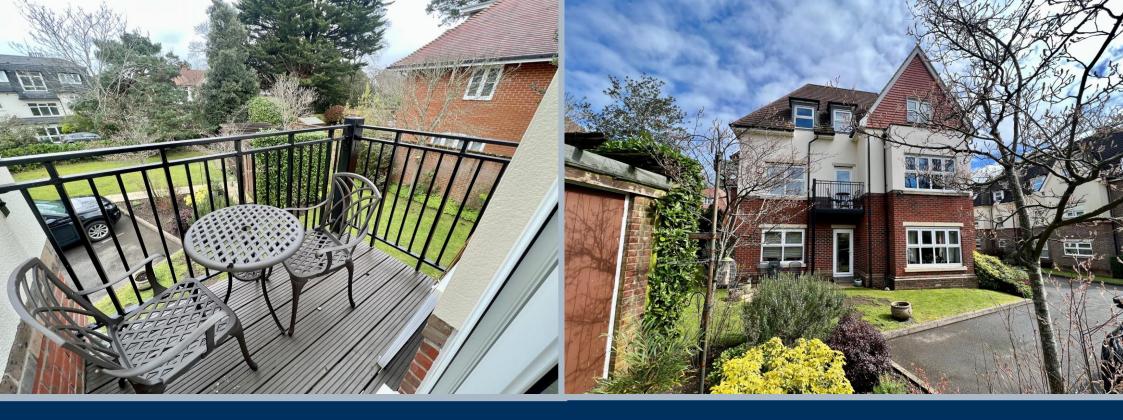

# 17 Forest Road, Branksome Park, BH13 6DP (Share of freehold) PRICE £450,000

The Dene is a modern development of two blocks of apartments with houses to the rear, set behind electric gates and built in 2004. Flat 3 is situated on the first floor and has been beautifully refurbished throughout and offers 3 double bedrooms, ensuite shower room to the master, lounge/dining room, small balcony, modern kitchen, and family bathroom. The property is well presented and benefits from insulated engineered oak flooring throughout the entrance and living areas, new carpets, and tastefully decorated. The property enjoys a south/westerly aspect, making it bright and the balcony enjoys the afternoon sun.

- First floor 3 double bedroom apartment set in a desirable located within a gated community
- Beautifully presented accommodation that has recently been refurbished throughout with oak engineered flooring in the living areas, new carpets and tiled bathrooms
- Modern kitchen fitted in a range of white units with work tops over to include integrated Bosch 4 ring gas hob with extractor over, Hotpoint oven, fridge/freezer, Electrolux dishwasher, and Bosch washer dryer. There is a recently fitted Glow worm boiler along with tiled floors and tiled splashbacks
- Bright, dual aspect lounge/dining room with door to a balcony that enjoys the afternoon/evening sun
- Main bedroom with fitted mirrored wardrobes and fully tiled en suite shower room with vanity unit
- Further 2 bedrooms have fitted wardrobes
- Luxury, fully tiled family bathroom with shower over the bath
- Double glazing and gas central heating
- Passengers lift to all floors and video entry system
- Parking bay and bike storage store
- Electronic gates leading to the development