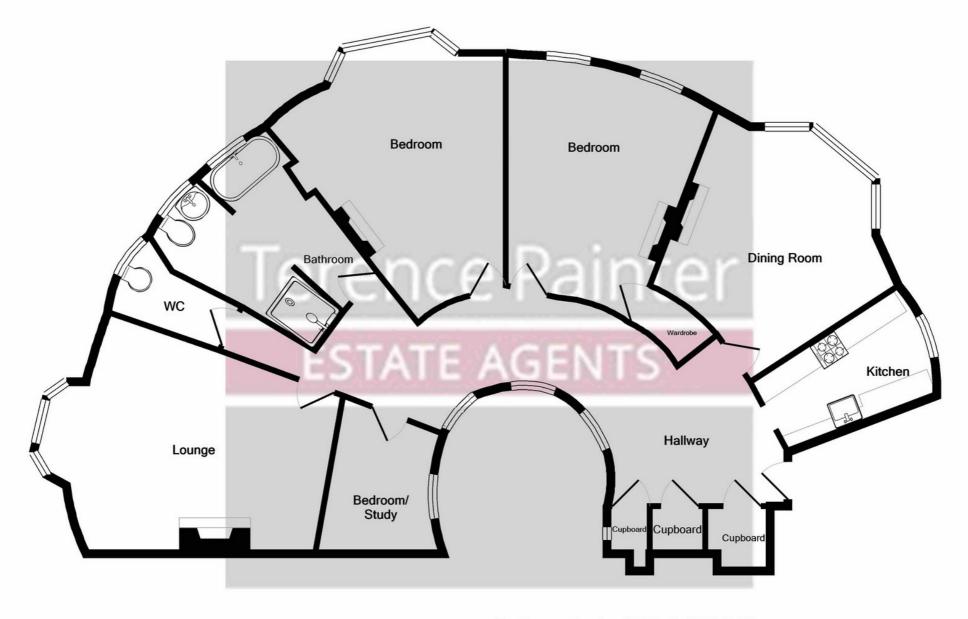

The spacious and flexible accommodation of this home comprises a sweeping 40' entrance hall, quality fitted kitchen with integrated appliances, 21'1" lounge, 15'1" dining room, three bedrooms, well appointed bathroom and a separate cloakroom/w.c.

## Apartment Entrance Hall

40' (12.19m) Approx. A beautifully curved and sweeping hallway with a decorative archway and doors leading to all rooms. There are three large inset cupboards, one housing the meters, one housing the boiler and tank and one serving as a utility cupboard which has space and plumbing for a washing machine and tumble dryer. There is Terrazzo (marble composite) flooring, a radiator and four. windows to the rear.

#### Lounge

 $6.43m \times 4.99m (21' 1" \times 16' 4")$  This lounge has a triple bay fronted window offering direct harbour views. There are corniced ceilings, carpet flooring, picture rails, two radiator, two window seats and a feature cast iron fireplace with marble surround.

#### Dining Room

4.61m x 4.61m (15' 1" x 15' 1") A lovely room which has a large bay window to the rear overlooking Madeira Walk, corniced ceilings, picture rails, a radiator, carpet flooring and a feature open cast iron fireplace.

#### Kitchen

 $3.89m \times 2.27m (12' 9'' \times 7' 5'')$  A quality range of fitted and matching wall and base units inset to contrasting work surfaces and ceramic butler sink. There is a built in double oven, fridge, dishwasher, microwave and a four burner gas hob with extractor over, a glazed window to the rear with a radiator beneath and coved ceilings.

## Cloakroom/W.C

There is a w.c. with high level cistern, wash hand basin, radiator, the floors are tiled, there is a glazed window to the front with obscure glass and the ceilings are coved.

#### **Bedroom One**

20' 9" x 15' 4" (6.32m x 4.67m) This bedroom has two large windows to the side / front with fantastic views over the harbour. There are corniced ceilings, carpet flooring, picture rails, a feature cast iron fireplace with marble surround, a door leading into an inset storage cupboard and two radiators.

#### **Bedroom Two**

 $5.51m \times 5.00m (18' 1" \times 16' 5")$  A lovely sized room with two large glazed windows offering harbour views. There is a feature cast iron fireplace with marble surround, coved ceilings, picture rails, carpet flooring, a door leading into a large walk in closet which has an orial window plus there is a further radiator in the bedroom.

## **Bedroom Three**

 $3.01m \times 1.85m$  (9' 11" x 6' 1") This room has a window to the rear, a radiator and carpet flooring.

## Bathroom

12' x 11' 5" (3.66m x 3.48m) An 'L' shaped three piece bathroom suite comprising roll top claw foot bath with shower attachment to mixer taps, a walk in shower cubicle, low level w.c and a contemporary circular bowl basin. There are two wall mounted heated towel rails, two glazed windows to the front overlooking the harbour and a radiator.

Total Approx. Floor Area 1668 Sq.Ft. (155.0 Sq.M.) Measurements are approximate. Not to scale. Illustrative purposes only Made with Metropix ©2020

Flat 1, 52 Harbour Parade, Ramsgate, Kent. CT118LN.