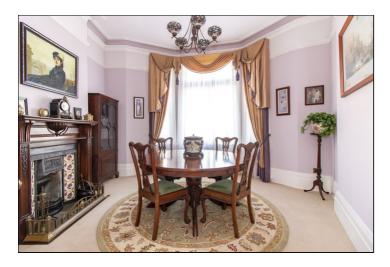

#### Dining Room

4.61m x 4.61m (15' 1" x 15' 1") A lovely room which has a large bay window to the rear overlooking Madeira Walk, corniced ceilings, picture rails, a radiator, carpet flooring and a feature open cast iron fireplace.