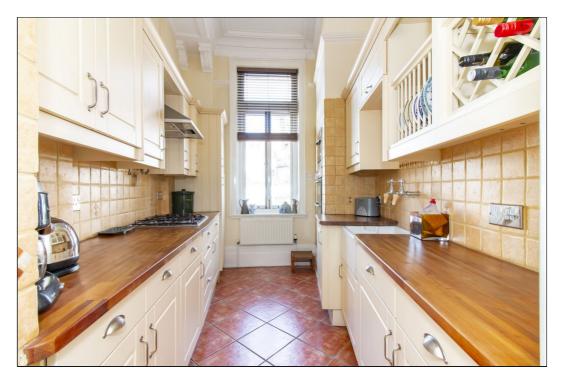

#### Kitchen

 $3.89m \times 2.27m (12' 9'' \times 7' 5'')$  A quality range of fitted and matching wall and base units inset to contrasting work surfaces and ceramic butler sink. There is a built in double oven, fridge, dishwasher, microwave and a four burner gas hob with extractor over, a glazed window to the rear with a radiator beneath and coved ceilings.