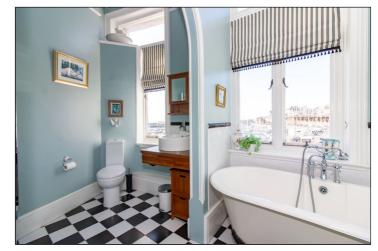

## Bathroom

12' x 11' 5" (3.66m x 3.48m) An 'L' shaped three piece bathroom suite comprising roll top claw foot bath with shower attachment to mixer taps, a walk in shower cubicle, low level w.c and a contemporary circular bowl basin. There are two wall mounted heated towel rails, two glazed windows to the front overlooking the harbour and a radiator.