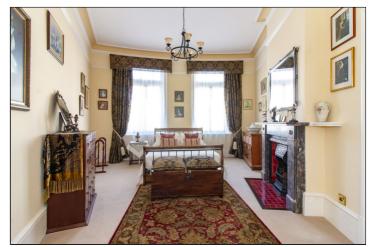

#### **Bedroom One**

20' 9" x 15' 4" (6.32m x 4.67m) This bedroom has two large windows to the side / front with fantastic views over the harbour. There are corniced ceilings, carpet flooring, picture rails, a feature cast iron fireplace with marble surround, a door leading into an inset storage cupboard and two radiators.

#### **Bedroom Two**

 $5.51m \times 5.00m (18' 1" \times 16' 5")$  A lovely sized room with two large glazed windows offering harbour views. There is a feature cast iron fireplace with marble surround, coved ceilings, picture rails, carpet flooring, a door leading into a large walk in closet which has an orial window plus there is a further radiator in the bedroom.

## **Bedroom Three**

 $3.01m \times 1.85m$  (9' 11" x 6' 1") This room has a window to the rear, a radiator and carpet flooring.