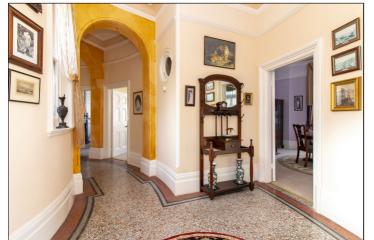

## **Communal Entrance**

Entrance is via a wooden entrance door into an inviting hallway. This entrance hall has a fitted brush mat and very attractive Terrazzo (marble composite) flooring and corniced ceilings. To the left are the stairs to Apartment 2, straight ahead is the entrance door to Apartment 1.

## Apartment Entrance Hall

40' (12.19m) Approx. A beautifully curved and sweeping hallway with a decorative archway and doors leading to all rooms. There are three large inset cupboards, one housing the meters, one housing the boiler and tank and one serving as a utility cupboard which has space and plumbing for a washing machine and tumble dryer. There is Terrazzo (marble composite) flooring, a radiator and four. windows to the rear.