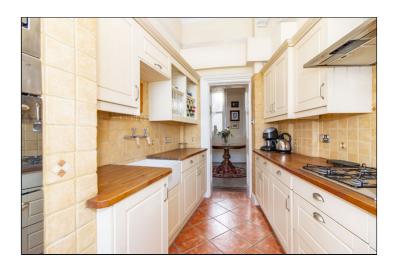

#### Kitchen

 $3.89m \times 2.27m (12' 9'' \times 7' 5'')$  A quality range of fitted and matching wall and base units inset to contrasting work surfaces and ceramic butler sink. There is a built in double oven, fridge, dishwasher, microwave and a four burner gas hob with extractor over, a glazed window to the rear with a radiator beneath and coved ceilings.