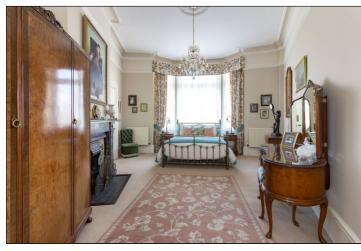

#### **Bedroom One**

20' 9" x 15' 4" (6.32m x 4.67m) This bedroom has two large windows to the side / front with fantastic views over the harbour. There are corniced ceilings, carpet flooring, picture rails, a feature cast iron fireplace with marble surround, a door leading into an inset storage cupboard and two radiators.

#### **Bedroom Two**

 $5.51m \times 5.00m (18' 1" \times 16' 5")$  A lovely sized room with two large glazed windows offering harbour views. There is a feature cast iron fireplace with marble surround, coved ceilings, picture rails, carpet flooring, a door leading into a large walk in closet which has an orial window plus there is a further radiator in the bedroom.