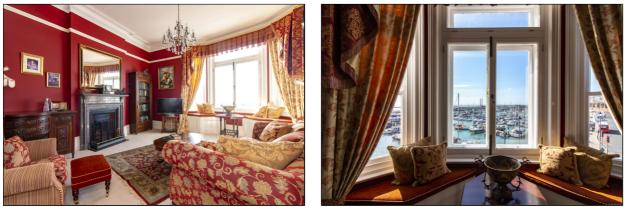

#### Lounge

 $6.43m \times 4.99m (21' 1" \times 16' 4")$  This lounge has a triple bay fronted window offering direct harbour views. There are corniced ceilings, carpet flooring, picture rails, two radiator, two window seats and a feature cast iron fireplace with marble surround.

## Bathroom

12' x 11' 5" (3.66m x 3.48m) An 'L' shaped three piece bathroom suite comprising roll top claw foot bath with shower attachment to mixer taps, a walk in shower cubicle, low level w.c and a contemporary circular bowl basin. There are two wall mounted heated towel rails, two glazed windows to the front overlooking the harbour and a radiator.