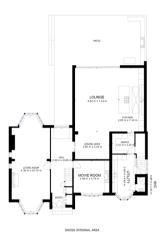

t Suite on the First Floor
- Double Garage and Driveway Allowing for Off Road Parking

£950,000 For Sale

Book your viewing today Tel: 01302 247754



We make it happen.

# **Owner's View**

Nestled in the sought-after area of Bessacarr, this fully refurbished five-bedroom detached residence on Cantley Lane offers the perfect blend of luxury, space, and modern living. Boasting an impressive driveway with ample parking for multiple vehicles, a double garage, and a sizeable rear garden with a built-in fire pit and generous lawn, this home is designed for both relaxation and entertaining. Imprecably presented with high-standard finishes throughout, this exceptional home is an ideal choice for families seeking refined living in a prime Doncaster location.

# **Ground Floor**

**Floor Plan** 



🗖 Matterport

Entry



### **Kitchen Lounge Diner**

#### Main Bathroom



## **Guest Bedroom**



**Guest Bathroom** 

All measurements provided are approximate and should be verified before exchange of contracts. No appliances have been tested and should be checked to ensure they are in good working order.





exchange of contracts. No appliances, fixtures or fittings have been tested and should be checked by the buyer before exchange of contracts to ensure they are in good working order.



We make it happen.

# **Energy Performance Certificate**