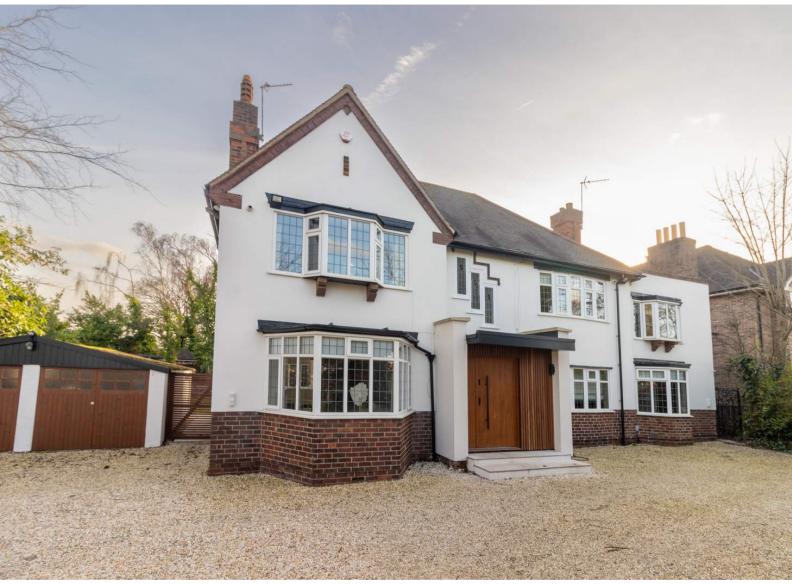

We make it happen.

5 Bedroom(s), Detached House, Freehold

Cantley Lane, Bessacarr, Doncaster.

- 3D Virtual Tour Available
- Spacious and Modern Kitchen and Entertaining Space
- Separate Lounge Diner
- Beautifully Presented Modern and Contemporary Furnishings
  Throughout
- Rear Enclosed Sizeable Garden with both Patio and Grassed Areas
- Five Bedroom Luxury Executive Detached Family Home
- Pantry and Utility Room with Downstairs W/C
- Movie Room
- Guest Suite on the First Floor
- Double Garage and Driveway Allowing for Off Road Parking

# **Owner's View**

Nestled in the sought-after area of Bessacarr, this fully refurbished five-bedroom detached residence on Cantley Lane offers the perfect blend of luxury, space, and modern living. Boasting an impressive driveway with ample parking for multiple vehicles, a double garage, and a sizeable rear garden with a built-in fire pit and generous lawn, this home is designed for both relaxation and entertaining. Imprecably presented with high-standard finishes throughout, this exceptional home is an ideal choice for families seeking refined living in a prime Doncaster location.