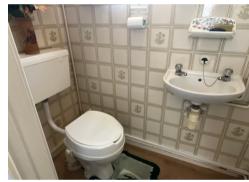

On the ground floor is an entrance hall, a lounge through to a dining room with sliding doors into the rear garden and a refitted kitchen with Walnut effect units. On the first floor there are the three bedrooms and a shower room. Gas central heating is installed and double glazed windows/doors. An intruder alarm is also installed.