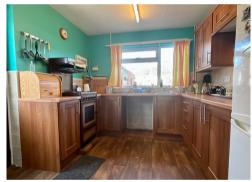

On the ground floor is an entrance hall, a lounge through to a dining room with sliding doors into the rear garden and a refitted kitchen with Walnut effect units. On the first floor there are the three bedrooms and a shower room. Gas central heating is installed and double glazed windows/doors. An intruder alarm is also installed.