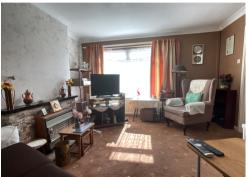

On the ground floor is an entrance hall, a lounge through to a dining room with sliding doors into the rear garden and a refitted kitchen with Walnut effect units. On the first floor there are the three bedrooms and a shower room. Gas central heating is installed and double glazed windows/doors. An intruder alarm is also installed.