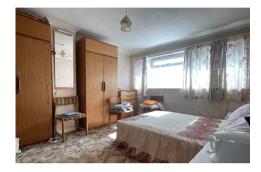

On the ground floor is an entrance hall, a lounge through to a dining room with sliding doors into the rear garden and a refitted kitchen with Walnut effect units. On the first floor there are the three bedrooms and a shower room. Gas central heating is installed and double glazed windows/doors. An intruder alarm is also installed.