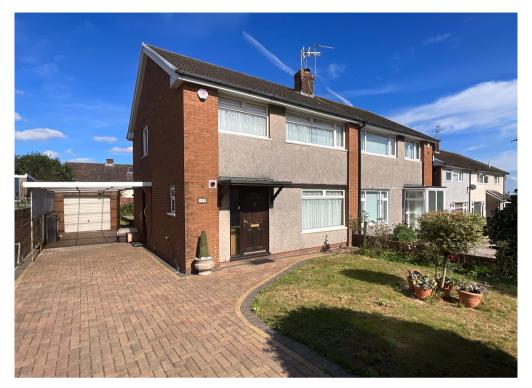

## 19 Glandovey Grove, Rumney, Cardiff. CF3 1RL £225,000 Tenure Freehold

- GENEROUS SEMI DETACHED PROPERTY
- CUL DE SAC LOCATION
- THREE BEDROOMS
- TWO RECEPTION ROOMS
- SHOWER ROOM AND CLOAKROOM
- 9' X 10' KITCHEN
- GREAT PARKING ON DRIVE
- DETACHED GARAGE/STORE
- FRONT AND REAR GARDENS
- NO UPPER CHAIN

\*NO CHAIN!! GREAT POTENTIAL, 3 BEDROOM SEMI DETACHED HOUSE IN POPULAR AREA WITH GARAGE & DRIVEWAY, CLOSE TO SCHOOLS, GOOD OPPORTUNITY\*

An ideal starter home in this quiet cul de sac off Menai Way. This spacious three bed semi detached property has a long brick paved gated driveway through a carport then onto a brick built 16`5 x 9`4 garage with store/workshop (potential office) attached. There are good size level gardens to both front and rear.