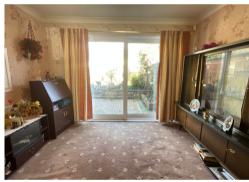

On the ground floor is an entrance hall, a lounge through to a dining room with sliding doors into the rear garden and a refitted kitchen with Walnut effect units. On the first floor there are the three bedrooms and a shower room. Gas central heating is installed and double glazed windows/doors. An intruder alarm is also installed.