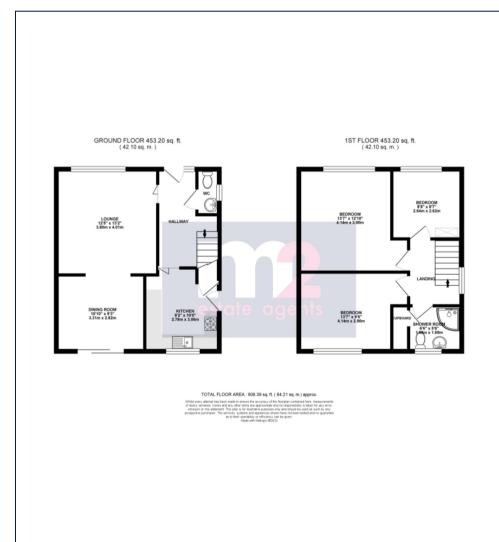

On the ground floor is an entrance hall, a lounge through to a dining room with sliding doors into the rear garden and a refitted kitchen with Walnut effect units. On the first floor there are the three bedrooms and a shower room. Gas central heating is installed and double glazed windows/doors. An intruder alarm is also installed.