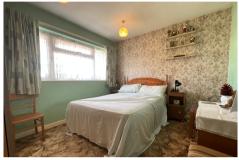

On the ground floor is an entrance hall, a lounge through to a dining room with sliding doors into the rear garden and a refitted kitchen with Walnut effect units. On the first floor there are the three bedrooms and a shower room. Gas central heating is installed and double glazed windows/doors. An intruder alarm is also installed.