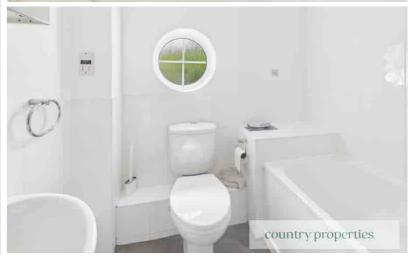

# Bathroom

Suite comprising of a bath with mixer taps and electric shower over, with glass shower screen, low level WC and a wash hand basin. Tiling to splash backs. Heated towel rail.