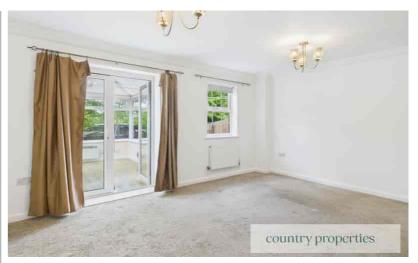

# Living Room

Two radiators. Double glazed doors to the Conservatory. Double glazed window to rear