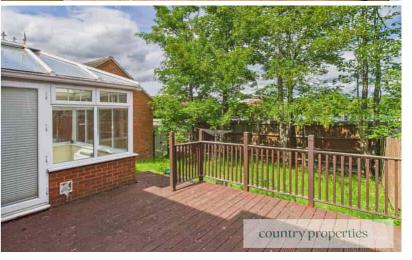

# Conservatory

Double glazed doors leading out to the garden. Wooden laminate flooring.

First Floor

Landing

Doors to rooms.

Master Bedroom

Carpeted. UPVC double glazed window overlooking the rear. Door to En-Suite Shower Room.

### Outside

Rear Garden

Decked area. Steps leading down to the garden which is mainly lawned. Shed.

Single Integral Garage

With up and over door.

Front Garden

Driveway.

All measurements are approximate and quoted in metric with imperial equivalents and for general guidance only and whilst every attempt has been made to ensure accuracy, they must not be relied on. The fixtures, fittings and appliances referred to have not been tested and therefore no guarantee can be given and that they are in working order. Internal photographs are reproduced for general information and it must not be inferred that any item shown is included with the property. For a free valuation, contact the numbers listed on the brochure