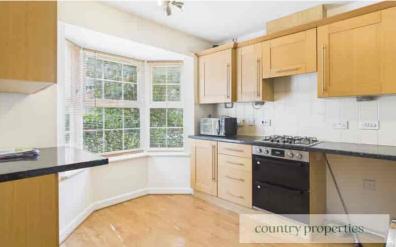

#### Kitchen

Fitted with a range of matching wall and base units with contrasting roll edge work surfaces over and under cabinet lighting.

Single bowl sink unit with taps and drainer to side. Double electric oven, gas hob with extractor over.

Microwave. Freestanding fridge freezer and Washing machine.

Double glazed bay window.