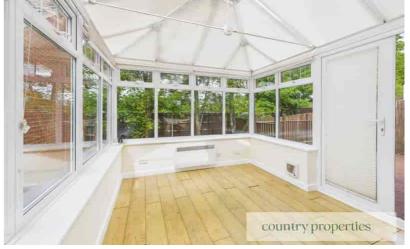

# Conservatory

Double glazed doors leading out to the garden. Wooden laminate flooring.

First Floor

Landing

Doors to rooms.

Master Bedroom

Carpeted. UPVC double glazed window overlooking the rear. Door to En-Suite Shower Room.