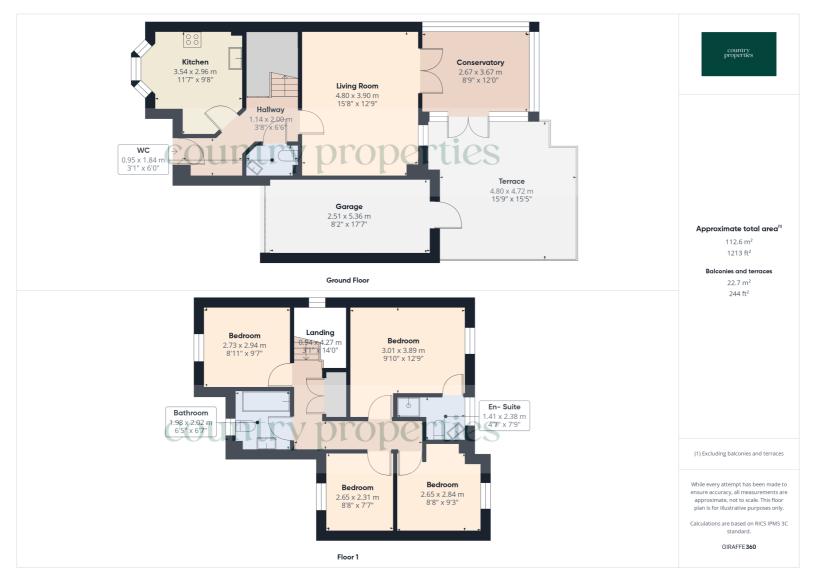

# **Ground Floor**

#### **Entrance Hall**

UPVC double glazed door leading to the Entrance Hall. Stairs to first floor. Laminate flooring. Storage cupboard. Doors to rooms.

# Cloakroom

Suite comprising of a low level WC and a wash hand basin. Radiator. Fuse box.

#### Kitchen

Fitted with a range of matching wall and base units with contrasting roll edge work surfaces over and under cabinet lighting.

Single bowl sink unit with taps and drainer to side. Double electric oven, gas hob with extractor over.

# Living Room

Two radiators. Double glazed doors to the Conservatory. Double glazed window to rear

# Conservatory

Double glazed doors leading out to the garden. Wooden laminate flooring.

First Floor

Landing

Doors to rooms.

Master Bedroom

Carpeted. UPVC double glazed window overlooking the rear. Door to En-Suite Shower Room.

**En-Suite Shower** 

Shower cubicle with shower within. WC and wash hand basin.

Bedroom Two

Radiator. Carpeted. Double glazed window.

**Bedroom Three** 

UPVC double glazed window overlooking the rear. Carpeted

**Bedroom Four** 

UPVC double glazed window. Carpeted

# Bathroom

Suite comprising of a bath with mixer taps and electric shower over, with glass shower screen, low level WC and a wash hand basin. Tiling to splash backs. Heated towel rail.