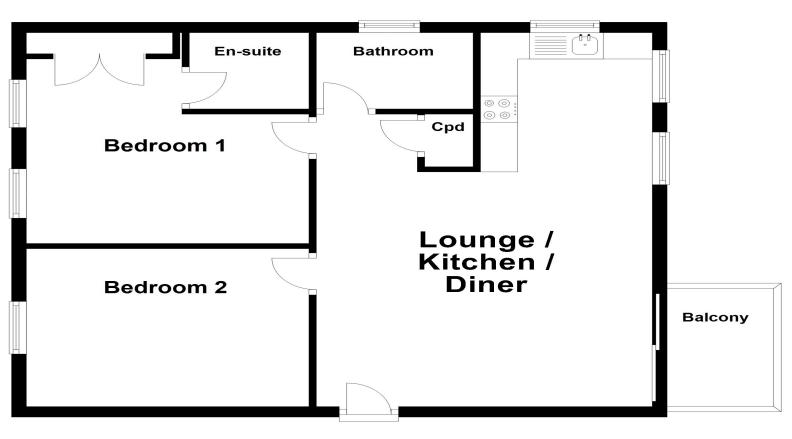

1")

#### **En Suite**

Fitted to comprise three piece suite

#### **Bedroom Two**

3.37m x 2.57m (11' 1" x 8' 5")

#### **Family Bathroom**

Fitted to comprise three piece suite

#### EXTERIOR

#### **Single Garage**

Allocated Parking Space for one vehicle

#### **Communal Gardens**

#### Disclaimer

Whilst we have endeavoured to prepare our sales particulars accurately none of the services, appliances or equipment have been tested. A buyer should satisfy themselves on such matters prior to purchase. Any measurements or distances mentioned in these particulars are for guide reference only. If such particulars are fundamental to a purchase, buyers should rely on their own enquiries. All enquiries should be directed to Elevation Estate Agents in the first instance.

### **Ground Floor**



elevation estate agents Plan produced using PlanUp.