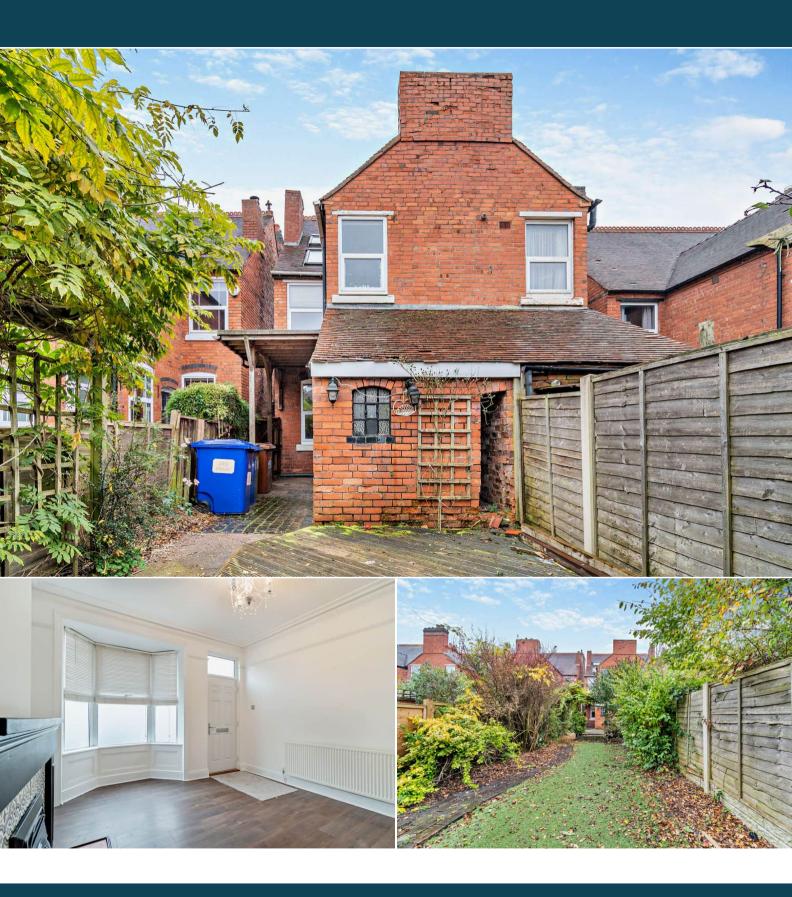

## Wolverhampton Road Cannock

Bettermove are proud to present this 3 bedroom semi-detached house in Cannock available with no forward chain.

The property benefits from double glazing, gas central heating throughout.

The council tax band is B.

The interior of this beautifully presented property comprises a spacious living room, dining room and fitted kitchen on the ground floor. The first floor consists of 2 bedrooms and the family bathroom. The second floor holds the third bedroom. The exterior boasts a private rear garden, perfect for enjoying the summer months.

Located in the popular town of Cannock, the property is close to a range of amenities, including shops, supermarkets, restaurants and pubs. Excellent transport connections can be found from the A4601, A34 and many local bus routes.