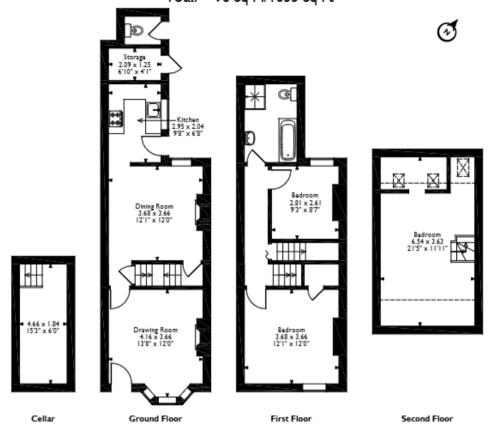

This exciting opportunity should not be missed! All enquiries can be made through Bettermove on 0330 004 0050.

Wolverhampton Road, Cannock, Staffordshire
Approximate Gross Internal Area
Main House = 92 Sq M/990 Sq Ft
Outside Storage/WC = 4 Sq M/43 Sq Ft
Total = 96 Sq M/1033 Sq Ft

Please note that the location of doors, windows and other items are approximate and this floorplan is to be used for illustrative purposes only. Unauthorized reproduction is prohibited.

20-22 Bridge End, Leeds, LS1 4DJ t: 0330 004 0050 e: hello@bettermove.co.uk www.bettermove.co.uk