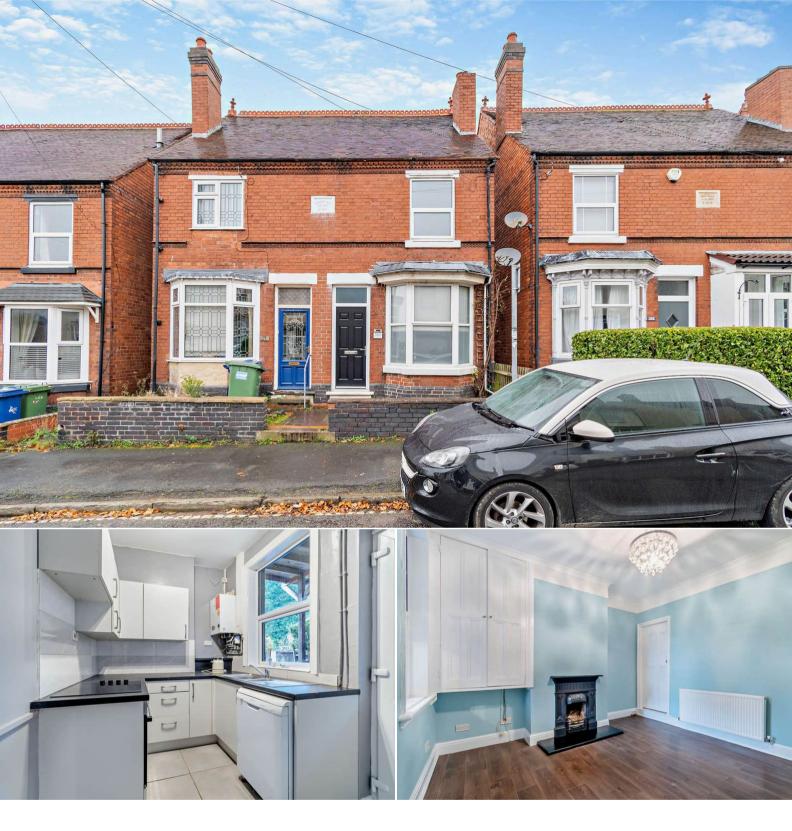

## Wolverhampton Road Cannock

Bettermove are proud to present this 3 bedroom semi-detached house in Cannock available with no forward chain.

The property benefits from double glazing, gas central heating throughout.

The council tax band is B.

The interior of this beautifully presented property comprises a spacious living room, dining room and fitted kitchen on the ground floor. The first floor consists of 2 bedrooms and the family bathroom. The second floor holds the third bedroom. The exterior boasts a private rear garden, perfect for enjoying the summer months.

Located in the popular town of Cannock, the property is close to a range of amenities, including shops, supermarkets, restaurants and pubs. Excellent transport connections can be found from the A4601, A34 and many local bus routes.