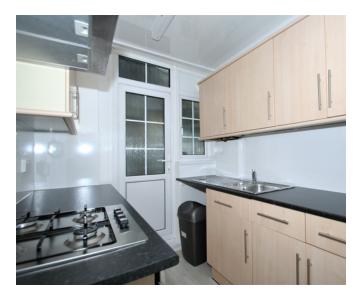

#### Kitchen

1.98m x 2.72m (6' 6" x 8' 11")

Laminate flooring, UPVC door to fire exit and outdoor space, double glazed window to side aspect, wall and base units, stainless steel 1.5 bowl sink with mixer taps, integrated gas hobs, integrated electric oven, extractor fan, storage cupboard housing gas meter, plumbing for washing machine, space for fridge freezer, light to ceiling