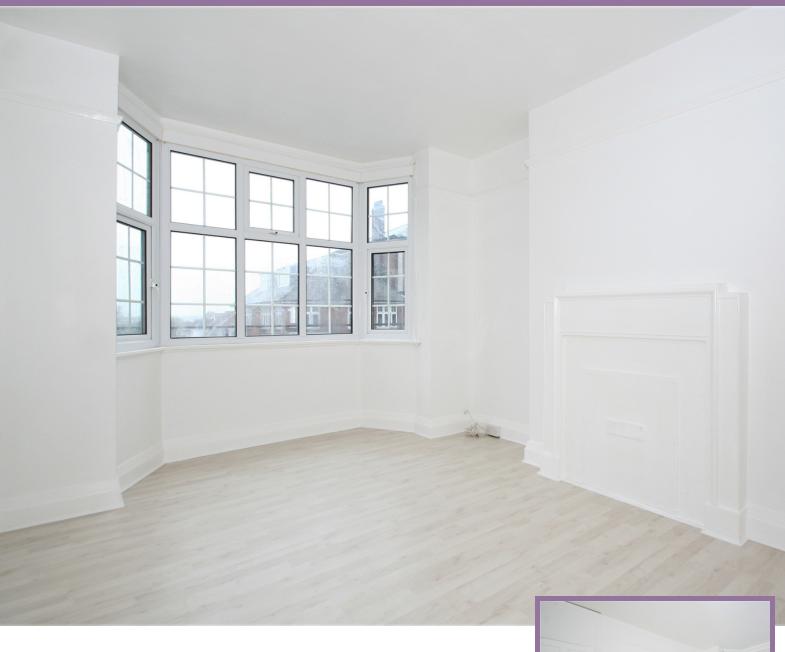

# **Reception Room**

3.33m x 4.44m (10' 11" x 14' 7")
Laminate flooring, double glazed bay window to front aspect, radiator, spotlights to ceiling