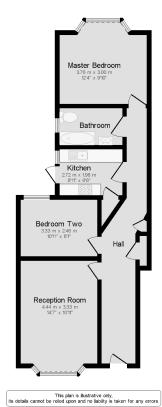

Floor Plan

Total approx floor area: 65.6 m² (706.2 ft²) Floor Plan: 65.6 m² (706.2 ft²)