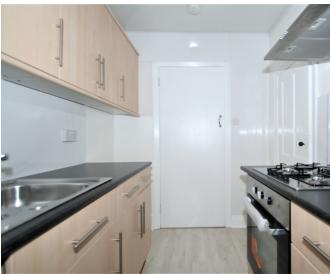

#### Kitchen

1.98m x 2.72m (6' 6" x 8' 11")

Laminate flooring, UPVC door to fire exit and outdoor space, double glazed window to side aspect, wall and base units, stainless steel 1.5 bowl sink with mixer taps, integrated gas hobs, integrated electric oven, extractor fan, storage cupboard housing gas meter, plumbing for washing machine, space for fridge freezer, light to ceiling