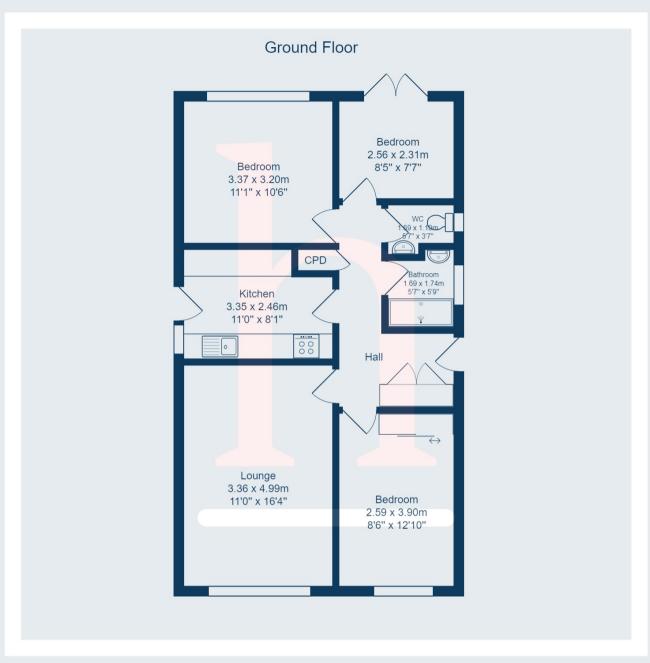

The property is impressive from the outset with a well-kept landscape garden to the front with ample off road parking for several vehicles.

 $\label{eq:total} \text{Total Area: 67.0 m}^2 \dots 721 \text{ ft}^2$  All measurements are approximate and for display purposes only.