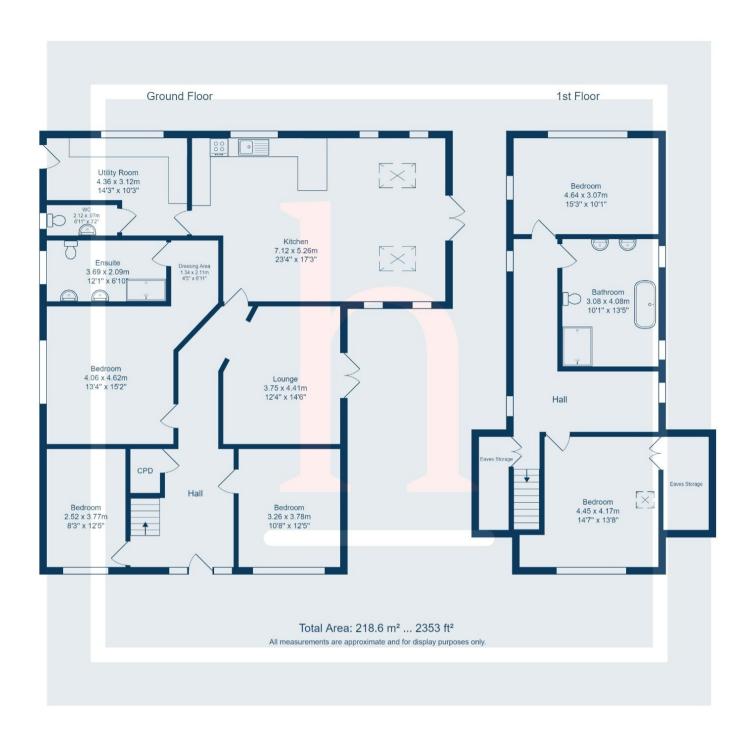

T: 0151 625 0125

E: info@homewirral.co.uk W: www.homewirral.co.uk

A: 42 Grange Road, West Kirby, CH48 4EF

A truly unique, immaculately presented and fully refurbished, five double bedroom, detached family home. Nestled in a secluded location of Broad Lane in Lower Heswall, a stones throw from the beach and including gated direct access onto the Wirral way, you also find yourself within walking distance of the centre of Heswall or just a few minutes in the car. Finished to a fantastic standard, and boasting an eye catching kitchen, stunning en-suites and contemporary open plan living. The property also benefits from sheltered surround gardens with a gated private driveway. This is not one to be missed.