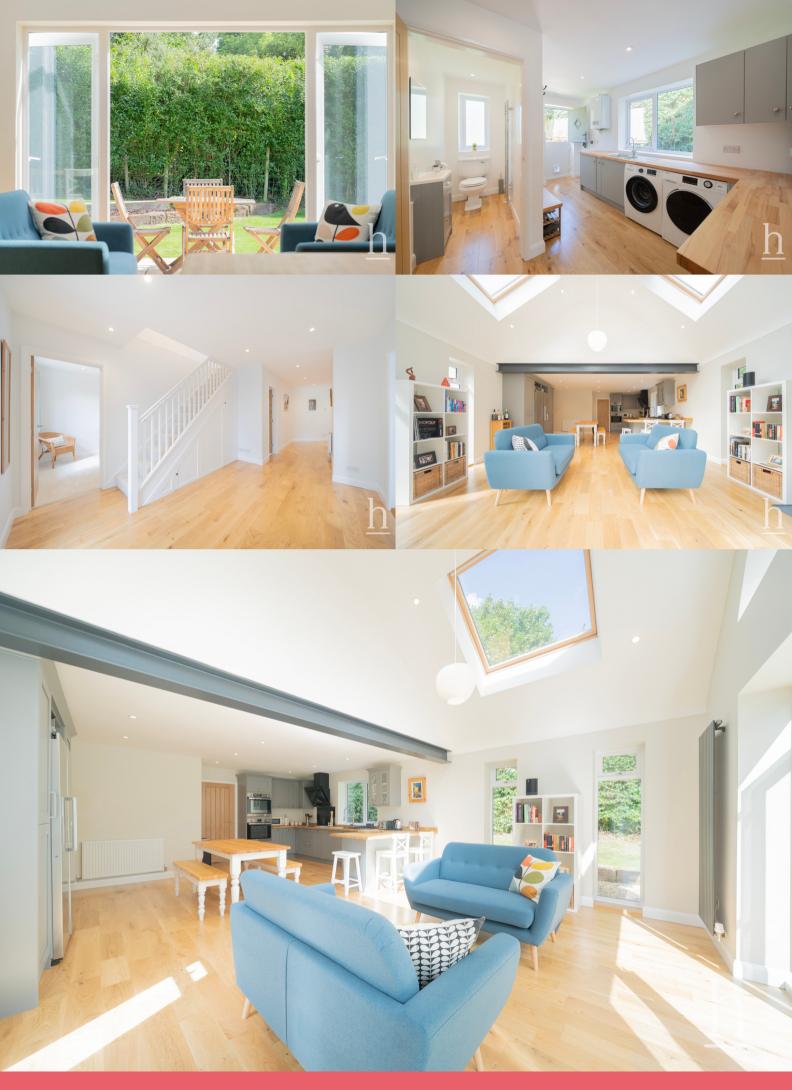

T: 0151 625 0125

E: info@homewirral.co.uk W: www.homewirral.co.uk

A: 42 Grange Road, West Kirby, CH48 4EF

A truly unique, immaculately presented and fully refurbished, five double bedroom, detached family home. Nestled in a secluded location of Broad Lane in Lower Heswall, a stones throw from the beach and including gated direct access onto the Wirral way, you also find yourself within walking distance of the centre of Heswall or just a few minutes in the car. Finished to a fantastic standard, and boasting an eye catching kitchen, stunning en-suites and contemporary open plan living. The property also benefits from sheltered surround gardens with a gated private driveway. This is not one to be missed.