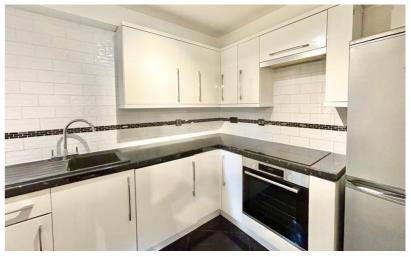

#### Kitchen

9' 8" x 7' 6" (2.95m x 2.29m)
Double glazed window to side aspect, tiled walls, tiled flooring, range of wall and base units, marble effect work surfaces, integral electric oven, integral washing machine, space for fridge/freezer, electric heater.