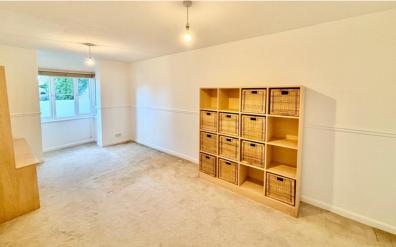

### Lounge

9' 0" x 13' 1" (2.74m x 3.99m) Double glazed bay window to rear aspect, carpeted flooring, electric heater.