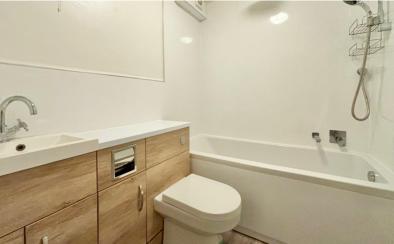

#### Bathroom

7' 0" x 9' 4" (2.13m x 2.84m) Laminate flooring, wash basin with, mixer tap and vanity unit under, bath with shower attached, extractor fan.