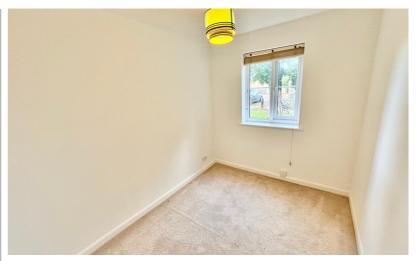

#### Bedroom One

9' 0" x 13' 7" (2.74m x 4.14m) Double glazed window to rear aspect, built in cabinets, carpeted flooring, electric heater.

#### **Bedroom Two**

7' 0" x 9' 4" (2.13m x 2.84m)
Double glazed window to rear
aspect, carpeted flooring, electric
heater.