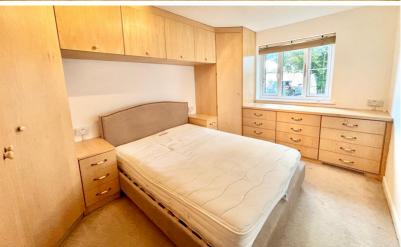

#### Bedroom One

9' 0" x 13' 7" (2.74m x 4.14m) Double glazed window to rear aspect, built in cabinets, carpeted flooring, electric heater.

#### **Bedroom Two**

7' 0" x 9' 4" (2.13m x 2.84m)
Double glazed window to rear
aspect, carpeted flooring, electric
heater.