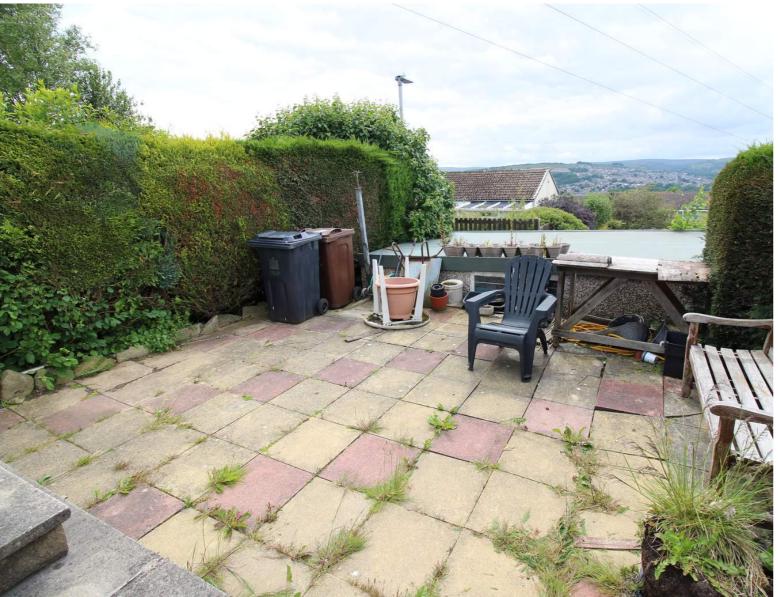

## **FULL DESCRIPTION**

Viewing is essential to fully appreciate this delightful two bedroom semi-detached bungalow situated in the popular residential location of Long Lee handily placed for access to bus routes into Keighley town centre and having far reaching views to the rear. The accommodation comprises of an entrance hall, the kitchen has a range of base and wall mounted units, double glazed windows to the front and side. the spacious lounge has double glazed window to the front, a living flame gas coal effect fire, radiator. The shower room has a three piece suite comprising of a shower cubicle, WC, wash hand basin, double glazed window to the side. There are two bedrooms, the master having fitted wardrobes and double glazed sliding doors into the conservatory which in turn has double glazed patio doors leading to the rear garden. Externally the property is situated on a generous size plot having gardens to three sides, a drive and detached garage. EPC Rating C.