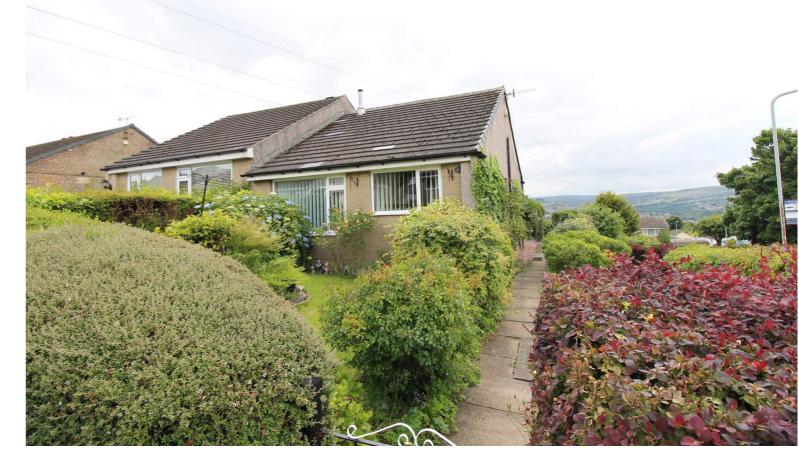

## **SUMMARY**

\*\*A DELIGHTFUL 2 BEDROOM SEMI-DETACHED BUNGALOW, POPULAR RESIDENTIAL LOCATION OF LONG LEE WITH FAR REACHING VIEWS!!\*\* Having a conservatory, gardens to 3 sides, drive, detached garage - VIEWING ESSENTIAL TO FULLY APPRECIATE!! EPC RATING C.

## **FULL DESCRIPTION**

Viewing is essential to fully appreciate this delightful two bedroom semi-detached bungalow situated in the popular residential location of Long Lee handily placed for access to bus routes into Keighley town centre and having far reaching views to the rear. The accommodation comprises of an entrance hall, the kitchen has a range of base and wall mounted units, double glazed windows to the front and side. the spacious lounge has double glazed window to the front, a living flame gas coal effect fire, radiator. The shower room has a three piece suite comprising of a shower cubicle, WC, wash hand basin, double glazed window to the side. There are two bedrooms, the master having fitted wardrobes and double glazed sliding doors into the conservatory which in turn has double glazed patio doors leading to the rear garden. Externally the property is situated on a generous size plot having gardens to three sides, a drive and detached garage. EPC Rating C.