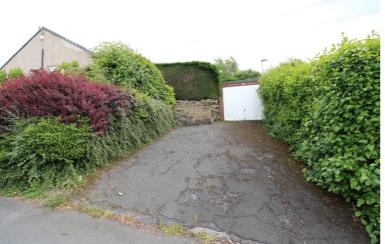

## **FULL DESCRIPTION**

Viewing is essential to fully appreciate this delightful two bedroom semi-detached bungalow situated in the popular residential location of Long Lee handily placed for access to bus routes into Keighley town centre and having far reaching views to the rear. The accommodation comprises of an entrance hall, the kitchen has a range of base and wall mounted units, double glazed windows to the front and side. the spacious lounge has double glazed window to the front, a living flame gas coal effect fire, radiator. The shower room has a three piece suite comprising of a shower cubicle, WC, wash hand basin, double glazed window to the side. There are two bedrooms, the master having fitted wardrobes and double glazed sliding doors into the conservatory which in turn has double glazed patio doors leading to the rear garden. Externally the property is situated on a generous size plot having gardens to three sides, a drive and detached garage. EPC Rating C.