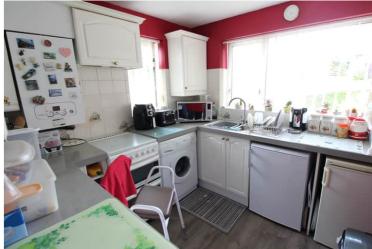

## **FULL DESCRIPTION**

Viewing is essential to fully appreciate this delightful two bedroom semi-detached bungalow situated in the popular residential location of Long Lee handily placed for access to bus routes into Keighley town centre and having far reaching views to the rear. The accommodation comprises of an entrance hall, the kitchen has a range of base and wall mounted units, double glazed windows to the front and side. the spacious lounge has double glazed window to the front, a living flame gas coal effect fire, radiator. The shower room has a three piece suite comprising of a shower cubicle, WC, wash hand basin, double glazed window to the side. There are two bedrooms, the master having fitted wardrobes and double glazed sliding doors into the conservatory which in turn has double glazed patio doors leading to the rear garden. Externally the property is situated on a generous size plot having gardens to three sides, a drive and detached garage. EPC Rating C.