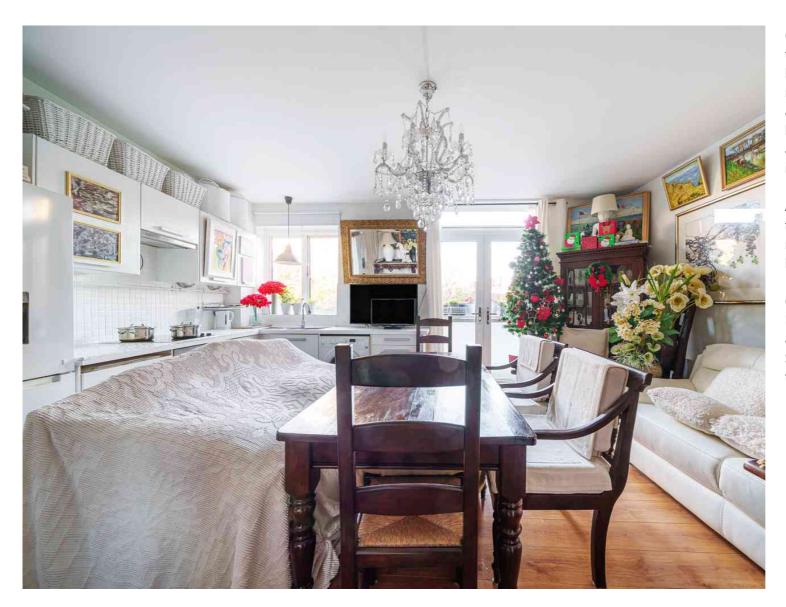

Goldhawk Road, London, W6 0SA

Conveniently situated close to Stamford Brook tube station this well presented, one double bedroom apartment is on the first floor of a modern small block. The property comprises of a hallway, kitchen/living area, a large double bedroom and modern bathroom. Light and airy throughout with a Juliet balcony to the rear aspect.

Tel: 0208 065 0010 Web: cowandco-london.com

- First floor apartment
- Open plan reception and kitchen/dining area
- Juliet balcony
- Small modern purpose built block
- Double bedroom
- Close to a wealth of amenities and transport links
- Light and airy accommodation throughout
- Ideal Investment