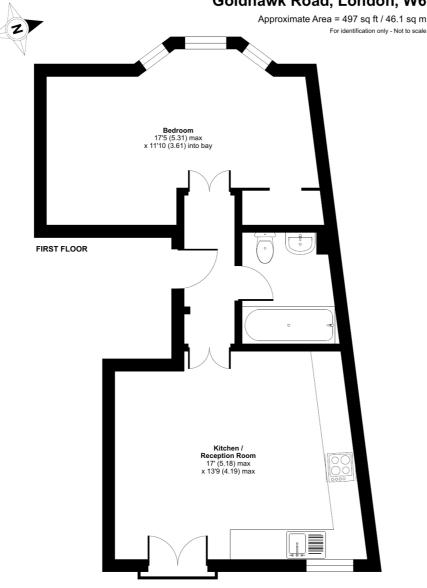

## Goldhawk Road, London, W6 Approximate Area = 497 sq ft / 46.1 sq m

Floor plan produced in accordance with RICS Property Measurement Standards incorporating International Property Measurement Standards (IPMS2 Residential). © nichecom 2023. Produced for Cow & Co Properties Ltd. REF: 1059306