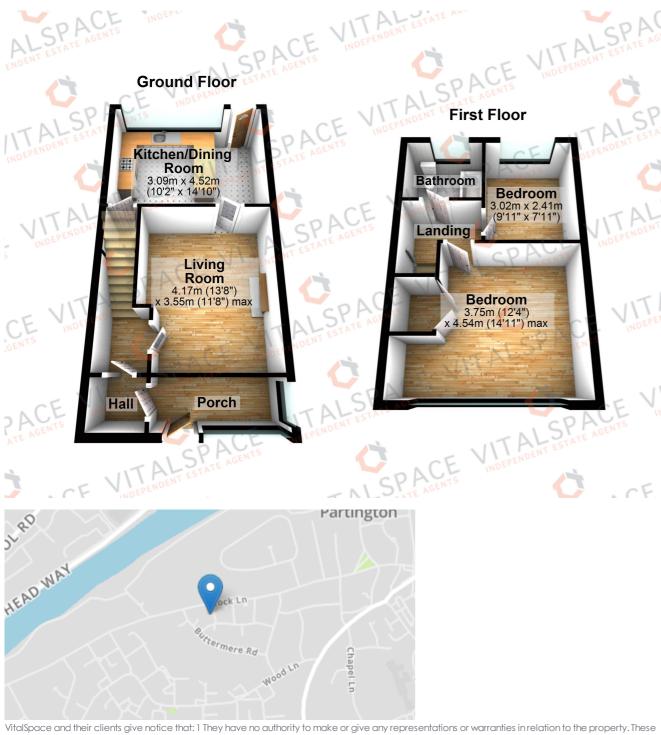

## Garden Walk, Partington, M31 4PE

\*\*SEPARATE GARAGE\*\* - \*\*NO ONWARD CHAIN\*\* - \*\*LARGE CORNER PLOT\*\* - VITALSPACE ESTATE AGENTS are delighted to offer for sale this well presented, TWO DOUBLE BEDROOM end terrace property which would make an ideal first time buy or buy to let investment property returning an attractive rental yield. This attractive property offers spacious accommodation throughout and benefits from uPVC double glazing and gas central heating. The desirable property briefly comprises; Entrance porch, a good sized living room and a generously sized dining/kitchen. To the first floor there are two well proportioned bedrooms and a tiled white three piece bathroom. Externally to the front, a larger than average, enclosed lawned garden can be found whilst to the rear, the secluded garden is ideal space for a table and chairs during those summer months. There is also a garage located within close proximity to the property which is ideal for storage. Located in the heart of Partington within walking distance of the shopping centre, Broadoak High School and Partington sports village. Partington also benefits from easy access to Lymm and is only a few minutes drive to the M60 motorway. An internal viewing is highly recommended to fully appreciate all this property has to offer. Contact VitalSpace Estate Agents to arrange your viewing appointment.