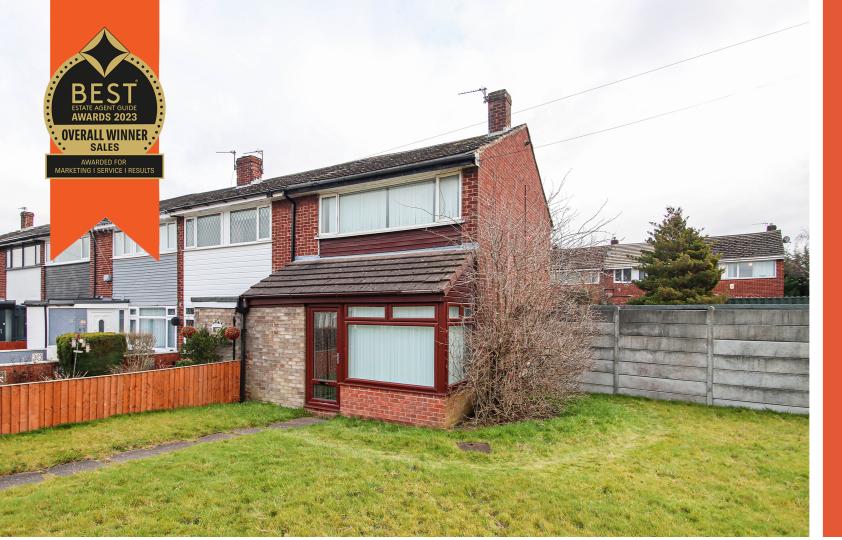

## Garden Walk, Partington, M31 4PE

\*\*SEPARATE GARAGE\*\* - \*\*NO ONWARD CHAIN\*\* - \*\*LARGE CORNER PLOT\*\* - VITALSPACE ESTATE AGENTS are delighted to offer for sale this well presented, TWO DOUBLE BEDROOM end terrace property which would make an ideal first time buy or buy to let investment property returning an attractive rental yield. This attractive property offers spacious accommodation throughout and benefits from uPVC double glazing and gas central heating. The desirable property briefly comprises; Entrance porch, a good sized living room and a generously sized dining/kitchen. To the first floor there are two well proportioned bedrooms and a tiled white three piece bathroom. Externally to the front, a larger than average, enclosed lawned garden can be found whilst to the rear, the secluded garden is ideal space for a table and chairs during those summer months. There is also a garage located within close proximity to the property which is ideal for storage. Located in the heart of Partington within walking distance of the shopping centre, Broadoak High School and Partington sports village. Partington also benefits from easy access to Lymm and is only a few minutes drive to the M60 motorway. An internal viewing is highly recommended to fully appreciate all this property has to offer. Contact VitalSpace Estate Agents to arrange your viewing appointment.

Features

- Two double bedrooms
- End terrace property
- No onward chain
- Large corner plot
- Separate garage
- Open plan breakfast kitchen
- Ideal first purchase
- Viewing recommended