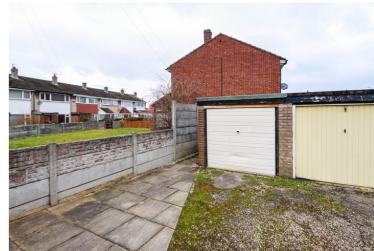

## Garden Walk, Partington, M31 4PE

\*\*SEPARATE GARAGE\*\* - \*\*NO ONWARD CHAIN\*\* - \*\*LARGE CORNER PLOT\*\* - VITALSPACE ESTATE AGENTS are delighted to offer for sale this well presented, TWO DOUBLE BEDROOM end terrace property which would make an ideal first time buy or buy to let investment property returning an attractive rental yield. This attractive property offers spacious accommodation throughout and benefits from uPVC double glazing and gas central heating. The desirable property briefly comprises; Entrance porch, a good sized living room and a generously sized dining/kitchen. To the first floor there are two well proportioned bedrooms and a tiled white three piece bathroom. Externally to the front, a larger than average, enclosed lawned garden can be found whilst to the rear, the secluded garden is ideal space for a table and chairs during those summer months. There is also a garage located within close proximity to the property which is ideal for storage. Located in the heart of Partington within walking distance of the shopping centre, Broadoak High School and Partington sports village. Partington also benefits from easy access to Lymm and is only a few minutes drive to the M60 motorway. An internal viewing is highly recommended to fully appreciate all this property has to offer. Contact VitalSpace Estate Agents to arrange your viewing appointment.

Features

- Two double bedrooms
- End terrace property
- No onward chain
- Large corner plot
- Separate garage
- Open plan breakfast kitchen
- Ideal first purchase
- Viewing recommended