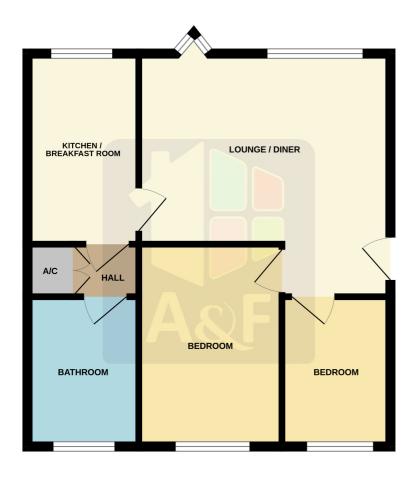

The property comprises of two bedrooms, a bathroom, a kitchen and a reception room.

The reception room is a true highlight of the property. It is adorned with large windows that not only flood the room with natural light but also offer spectacular views. The presence of a ornamental fireplace adds an inviting ambience to the space, making it the perfect place to unwind or entertain guests. The flat's kitchen, has room to be fully-equipped, perfect for home cooking.

The first bedroom is a double, providing ample room for relaxation and storage. The second bedroom, a single, offers a cosy atmosphere, perfect for a child's room or visiting guests. The bathroom is efficiently designed housing a bath with shower over adding to the convenience of this property.

#### Accommodation:

## Communal Entrance Hall, Stairs and Landing:

#### Lounge: 4.49m x 4.43m (14' 9" x 14' 6")

Front entrance door, double glazed picture window and double glazed oriel window both with sea glimpses, ornamental fire place, 'Haverland' electric panel heater, two wall lights, dimmer switch, television and power points.

## Kitchen: 3.40m x 1.97m (11' 2" x 6' 6")

Range of wall, base and drawer units, 1½ bowl single drainer stainless steel sink unit with mixer tap, 'Flavel E50' electric four ring hob and oven with 'Consort' overhead cooker hood, plumbing for automatic washing machine, part tiled walls and fluorescent light strip.

#### Inner Hall:

Airing cupboard housing the insulated copper water tank fitted with an electric immersion heater.

## **GROUND FLOOR**

White very utterrigh his been made by ensure the accuracy of the floroptan contained here, measurement of drocs, welcomes, comes and any other terms are approximate and on exposurably in state fine any encountries and one proposability is taken for any commission or mis-statement. This plan is for literature purposes only and should be used as such by any prospective purchaser. The services, systems and appliances shown have not been tested and no guarantee as to their operability or efficiency can be given.