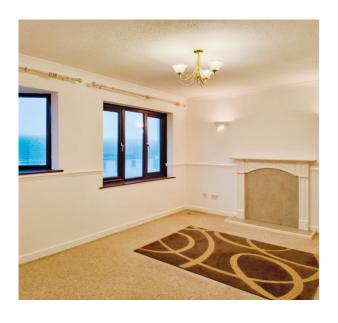

The property comprises of two bedrooms, a bathroom, a kitchen and a reception room.

The reception room is a true highlight of the property. It is adorned with large windows that not only flood the room with natural light but also offer spectacular views. The presence of a ornamental fireplace adds an inviting ambience to the space, making it the perfect place to unwind or entertain guests. The flat's kitchen, has room to be fully-equipped, perfect for home cooking.

#### Lounge: 4.49m x 4.43m (14' 9" x 14' 6")

Front entrance door, double glazed picture window and double glazed oriel window both with sea glimpses, ornamental fire place, 'Haverland' electric panel heater, two wall lights, dimmer switch, television and power points.