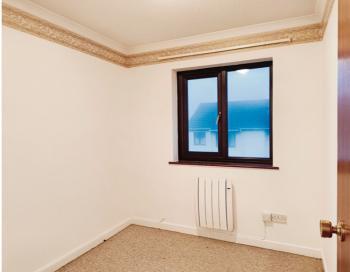

The first bedroom is a double, providing ample room for relaxation and storage. The second bedroom, a single, offers a cosy atmosphere, perfect for a child's room or visiting guests. The bathroom is efficiently designed housing a bath with shower over adding to the convenience of this property.

## Bedroom One: 3.64m x 2.57m (11' 11" x 8' 5")

Double glazed window, 'Haverland' electric panel heater, power points.

#### Bedroom Two: 2.65m x 2.28m (8' 8" x 7' 6")

Double glazed window, 'Haverland' electric panel heater, power points.