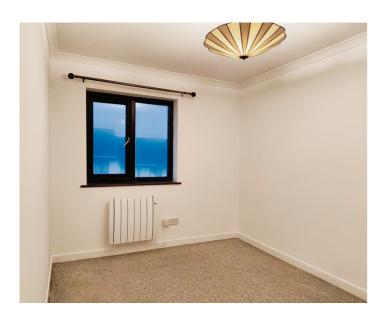

The first bedroom is a double, providing ample room for relaxation and storage. The second bedroom, a single, offers a cosy atmosphere, perfect for a child's room or visiting guests. The bathroom is efficiently designed housing a bath with shower over adding to the convenience of this property.

## Bedroom One: 3.64m x 2.57m (11' 11" x 8' 5")

Double glazed window, 'Haverland' electric panel heater, power points.

#### Bedroom Two: 2.65m x 2.28m (8' 8" x 7' 6")

Double glazed window, 'Haverland' electric panel heater, power points.