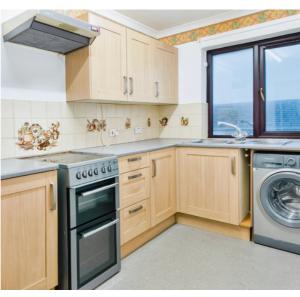

The property comprises of two bedrooms, a bathroom, a kitchen and a reception room.

The reception room is a true highlight of the property. It is adorned with large windows that not only flood the room with natural light but also offer spectacular views. The presence of a ornamental fireplace adds an inviting ambience to the space, making it the perfect place to unwind or entertain guests. The flat's kitchen, has room to be fully-equipped, perfect for home cooking.

## Kitchen: 3.40m x 1.97m (11' 2" x 6' 6")

Range of wall, base and drawer units, 1½ bowl single drainer stainless steel sink unit with mixer tap, 'Flavel E50' electric four ring hob and oven with 'Consort' overhead cooker hood, plumbing for automatic washing machine, part tiled walls and fluorescent light strip.