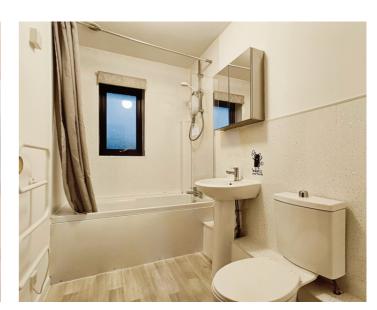

The first bedroom is a double, providing ample room for relaxation and storage. The second bedroom, a single, offers a cosy atmosphere, perfect for a child's room or visiting guests. The bathroom is efficiently designed housing a bath with shower over adding to the convenience of this property.

#### Bathroom:

White suite comprising panelled bath with 'Mira' shower over and shower screen, hand wash basin, low level w/c, heated towel rail, mirrored vanity storage cupboard, part tiled walls and extractor fan.