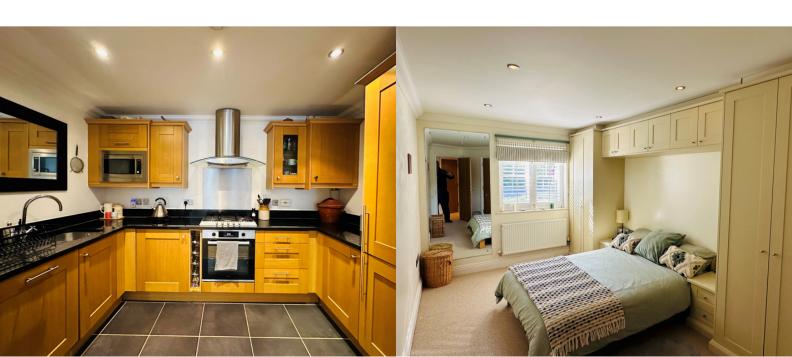

#### Kitchen

11' 1" x 6' 2" (3.37m x 1.88m) Range of quality base and wall mounted cupboards with granite work surface, stainless steel electric oven and grill, five ring gas hob with stainless steel extractor hood, stainless steel sink with granite drainer, integrated fridge, integrated freezer, integrated washing machine, integrated dishwasher, integrated microwave, recessed and under cupboard lighting, tiled floor

# Main Bedroom

0m x 0m (0' 0" x 0' 0") 17' x 9' 3" (5.18m x 2.82m) UPVC window with front aspect, built in wardrobes with overhead storage cupboards, radiator, recessed downlighters, bespoke wooden shutters, TV point, BT point, door to ensuite shower room