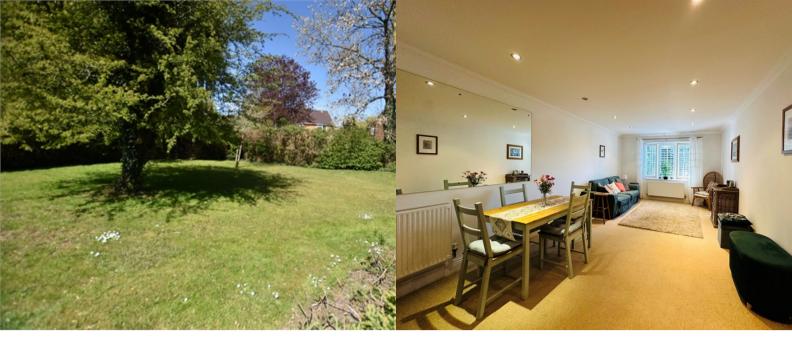

# Living Room

20' 6" x 11' (6.26m x 3.35m) UPVC window with front aspect, two radiators, recessed downlighters, bespoke wooden shutters, TV point, BT point. open to kitchen

## **Communal Garden**

There is a well kept communal garden to the rear of the property