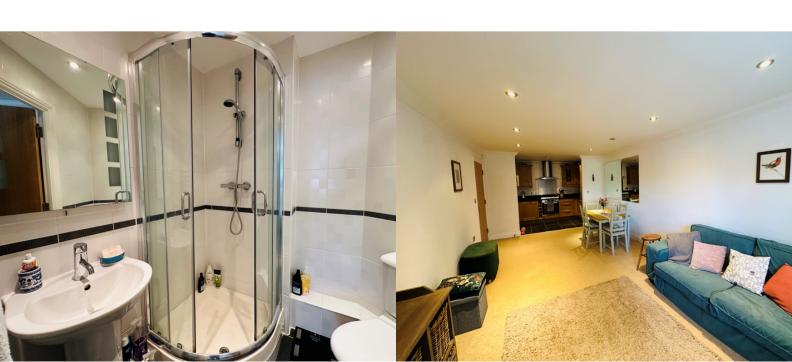

#### **Shower Room**

Shower cubicle with thermostatic shower valve, wash basin and WC, ceramic tiled floor and walls, chrome heated towel rail, recessed downlighters, extractor fan

# Living Room

20' 6" x 11' (6.26m x 3.35m) UPVC window with front aspect, two radiators, recessed downlighters, bespoke wooden shutters, TV point, BT point. open to kitchen