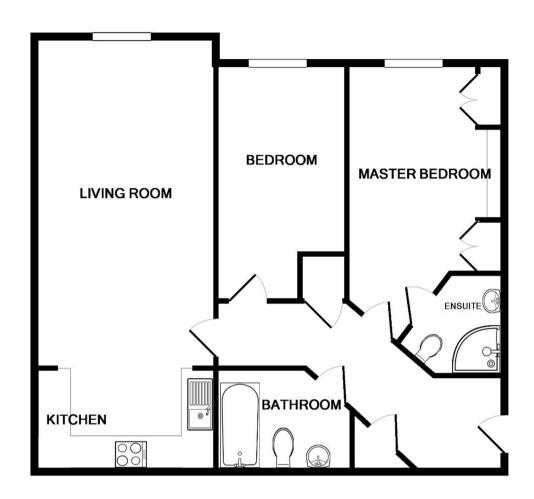

## **ROOM DESCRIPTIONS**

## **GROUND FLOOR**

## **Entrance Hall**

With doors to living room, both bedrooms and bathroom, door to airing cupboard, door to storage cupboards, entry phone, radiator, recessed downlighters

# Living Room

20' 6" x 11' (6.26m x 3.35m) UPVC window with front aspect, two radiators, recessed downlighters, bespoke wooden shutters, TV point, BT point. open to kitchen

#### Kitchen

11' 1" x 6' 2" (3.37m x 1.88m) Range of quality base and wall mounted cupboards with granite work surface, stainless steel electric oven and grill, five ring gas hob with stainless steel extractor hood, stainless steel sink with granite drainer, integrated fridge, integrated freezer, integrated washing machine, integrated dishwasher, integrated microwave, recessed and under cupboard lighting, tiled floor

# Main Bedroom

0m x 0m (0' 0" x 0' 0") 17' x 9' 3" (5.18m x 2.82m) UPVC window with front aspect, built in wardrobes with overhead storage cupboards, radiator, recessed downlighters, bespoke wooden shutters, TV point, BT point, door to ensuite shower room

#### **Shower Room**

Shower cubicle with thermostatic shower valve, wash basin and WC, ceramic tiled floor and walls, chrome heated towel rail, recessed downlighters, extractor fan

## **Bedroom Two**

14' 2" x 8' (4.32m x 2.44m) UPVC window with front aspect, radiator, recessed downlighters, bespoke wooden shutters, TV point, telephone point

## **Bathroom**

Panel enclosed bath with mixer tap and hand shower attachment, wash basin and WC, ceramic tiled walls and floor, chrome heated towel rail, recessed downlighters, extractor fan, shaver point