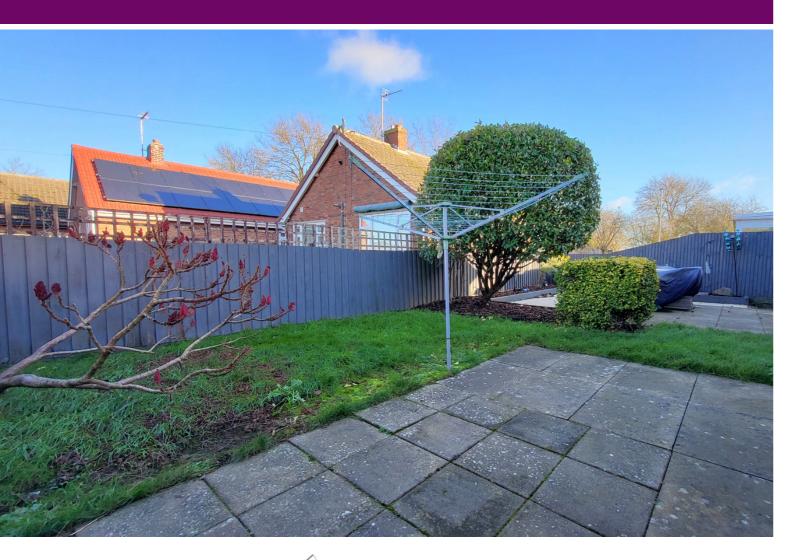

# **OUTSIDE**

area.

## **BEDROOM 2**

10' 8" x 11' 9" (3.25m x 3.58m) The rear of the property has (approx) Window to front, fencing, laid to lawn and patio fitted wardrobe and radiator.