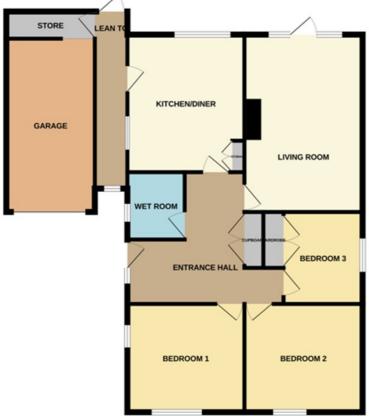

## **ENTRANCE**

Door to side, window to side, 3' 3" x 17' 8" (0.99m x 5.38m) in cupboard.

# KITCHEN / DINER

11' 6" x 13' 6" (3.51m x 4.11m) machine and space for dryer. (approx) Fitted with a range of LIVING ROOM base and eye level units with 11' 9" (max) x 17' 5" (3.58m x work surfaces over, sink unit 5.31m) (approx) Window to with mixer tap, integrated rear, door to rear and radiator. oven, hob, space for a **BEDROOM 1** dishwasher, space for a fridge/ 10' 8" x 12' 0" (3.25m x 3.66m) freezer, cupboard with boiler (approx) Window to side, and hot water tank. Window to side, window to rear and door to side.

### LEAN TO

radiator, loft access and built (approx) Door to store leading to garage. Door to rear, plumbing for a washing

window to front, built in wardrobes and radiator.

## **BEDROOM 2**

10' 8" x 11' 9" (3.25m x 3.58m) The rear of the property has (approx) Window to front, fencing, laid to lawn and patio fitted wardrobe and radiator.

# **BEDROOM 3**

7' 9" (not including wardrobe) 8' 2" x 16' 9" (2.49m x 5.11m) x 9' 3" (2.36m x 2.82m) (approx) A single Garage. (approx) Window to side, built AGENT NOTES in wardrobe and radiator.

### **WET ROOM**

(approx) Fitted with a three current state of the property. piece suite comprising low Not to scale and is meant as a level W/C, wash hand basin, guide only. shower and heated towel rail. Window to side.

## **GARAGE**

The floorplan is for illustrative purposes only. Fixtures and 5' 4" x 6' 8" (1.63m x 2.03m) fittings do not represent the