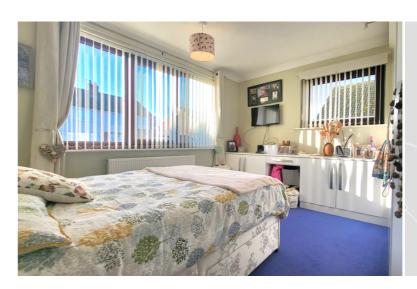

# KITCHEN / DINER

11' 6" x 13' 6" (3.51m x 4.11m) machine and space for dryer. (approx) Fitted with a range of LIVING ROOM base and eye level units with 11' 9" (max) x 17' 5" (3.58m x work surfaces over, sink unit 5.31m) (approx) Window to with mixer tap, integrated rear, door to rear and radiator. oven, hob, space for a **BEDROOM 1** dishwasher, space for a fridge/ 10' 8" x 12' 0" (3.25m x 3.66m) freezer, cupboard with boiler (approx) Window to side, and hot water tank. Window to side, window to rear and door to side.