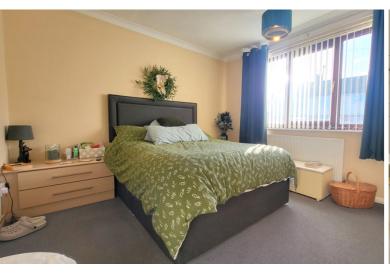

## **BEDROOM 2**

10' 8" x 11' 9" (3.25m x 3.58m) The rear of the property has (approx) Window to front, fencing, laid to lawn and patio fitted wardrobe and radiator.