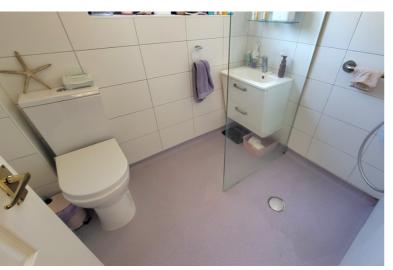

### **WET ROOM**

(approx) Fitted with a three current state of the property. piece suite comprising low Not to scale and is meant as a level W/C, wash hand basin, guide only. shower and heated towel rail. Window to side.