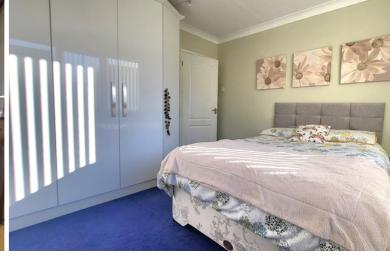

# **BEDROOM 3**

7' 9" (not including wardrobe) 8' 2" x 16' 9" (2.49m x 5.11m) x 9' 3" (2.36m x 2.82m) (approx) A single Garage. (approx) Window to side, built AGENT NOTES in wardrobe and radiator.