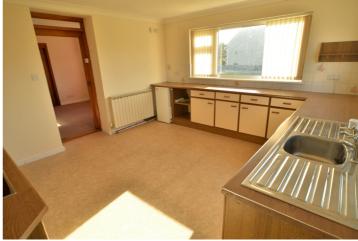

n and benefits from an attached, one-bedroom wing.

Somerset has spacious rooms and many beautiful, original features.

The cottage sits surrounded by fields and is within walking distance of L'Ancresse Common, Les Amarreurs and the amenities at L'islet.

Accommodation in the main house comprises lounge, dining room, lounge, kitchen/breakfast room, three bedrooms and bathroom. The wing has a kitchen, lounge, bedroom and shower room. To the rear of property is a low maintenance garden with a gravel patio and shed. There is gated access to a second lawned area and the driveway. The whole area is bordered by fencing and shrubs. The gravel driveway provides parking for at least four vehicles.

£725,000

4 BEDROOMS

2 BATHROOMS

3 RECEPTIONS



OPENING DOORS SINCE 1993

# **РНОТО**S

















# PHOTOS

















## **PHOTOS**

















## **SPECIFICATIONS**





#### **Entrance Hall**

5.77m x 1.81m (18' 11" x 5' 11")

#### Lounge

4.25m x 3.77m (13' 11" x 12' 4")

## **Dining Room**

4.29m x 3.74m (14' 1" x 12' 3")

## Kitchen/Breakfast Room

4.28m x 3.93m (14' 1" x 12' 11")

### **Rear Hallway**

1.87m x 1.80m (6' 2" x 5' 11")

### **Bathroom**

4.08m x 1.80m (13' 5" x 5' 11")

## **First Floor Landing**

3.96m x 1.88m (13' 0" x 6' 2")

#### **Master Bedroom**

4.26m x 4.25m (14' 0" x 13' 11")

#### **Bedroom 2**

4.27m x 2.91m (14' 0" x 9' 7")

## Study/Nursery

2.50m x 2.42m (8' 2" x 7' 11")

## WING

#### **Entrance Hall**

1.86m x 0.91m (6' 1" x 3' 0")

#### **Shower Room**

1.95m x 1.75m (6' 5" x 5' 9")

#### **Kitchen**

3.82m x 2.91m (12' 6" x 9' 7")