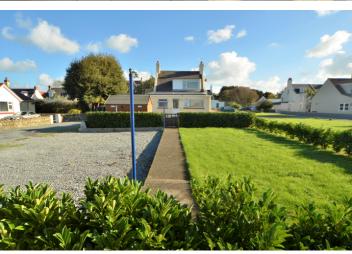

The cottage sits surrounded by fields and is within walking distance of L'Ancresse Common, Les Amarreurs and the amenities at L'islet.

Accommodation in the main house comprises lounge, dining room, lounge, kitchen/breakfast room, three bedrooms and bathroom. The wing has a kitchen, lounge, bedroom and shower room. To the rear of property is a low maintenance garden with a gravel patio and shed. There is gated access to a second lawned area and the driveway. The whole area is bordered by fencing and shrubs. The gravel driveway provides parking for at least four vehicles.