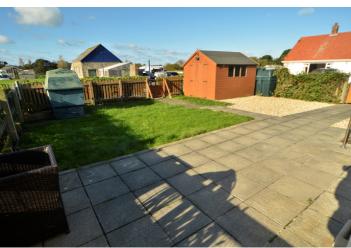

#### Garden

To the rear of the property is a low maintenance garden mainly laid to lawn with a gravel area and shed. There is gated access to a second lawned area which leads to the parking. The garden is bordered by fencing and shurbs.

#### **Parking**

The gravel driveway provides parking for four vehicles.