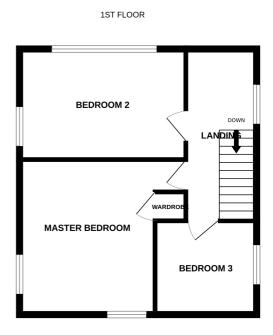

## **First Floor Landing**

3.96m x 1.88m (13' 0" x 6' 2")

#### **Master Bedroom**

4.26m x 4.25m (14' 0" x 13' 11")

#### **Bedroom 2**

4.27m x 2.91m (14' 0" x 9' 7")

#### SOMERSET

Whilst every attempt has been made to ensure the accuracy of the floorplan contained here, measurements of doors, windows, rooms and any other items are approximate and no responsibility is taken for any error, omission or mis-statement. This plan is for illustrative purposes only and should be used as such by any prospective purchaser. The services, systems and appliances shown have not been tested and no guarantee as to their operability or efficiency can be given.