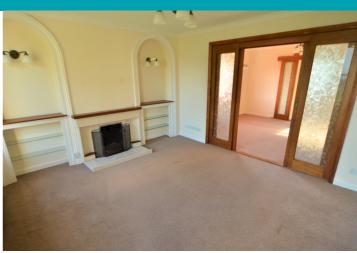

#### Lounge

4.25m x 3.77m (13' 11" x 12' 4")

## **Dining Room**

4.29m x 3.74m (14' 1" x 12' 3")