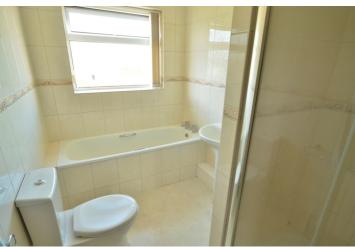

### **Bathroom**

4.08m x 1.80m (13' 5" x 5' 11")

#### **Shower Room**

1.95m x 1.75m (6' 5" x 5' 9")