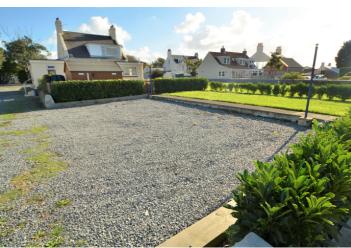

The cottage sits surrounded by fields and is within walking distance of L'Ancresse Common, Les Amarreurs and the amenities at L'islet.

Accommodation in the main house comprises lounge, dining room, lounge, kitchen/breakfast room, three bedrooms and bathroom. The wing has a kitchen, lounge, bedroom and shower room. To the rear of property is a low maintenance garden with a gravel patio and shed. There is gated access to a second lawned area and the driveway. The whole area is bordered by fencing and shrubs. The gravel driveway provides parking for at least four vehicles.

#### **Parking**

The gravel driveway provides parking for four vehicles.