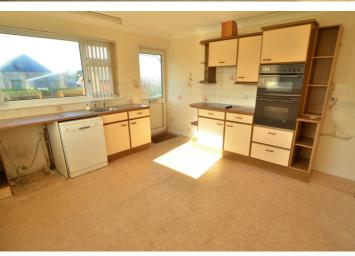

and benefits from an attached, one-bedroom wing.

Somerset has spacious rooms and many beautiful, original features.

The cottage sits surrounded by fields and is within walking distance of L'Ancresse Common, Les Amarreurs and the amenities at L'islet.

Accommodation in the main house comprises lounge, dining room, lounge, kitchen/breakfast room, three bedrooms and bathroom. The wing has a kitchen, lounge, bedroom and shower room. To the rear of property is a low maintenance garden with a gravel patio and shed. There is gated access to a second lawned area and the driveway. The whole area is bordered by fencing and shrubs. The gravel driveway provides parking for at least four vehicles.

£725,000

4 BEDROOMS

2 BATHROOMS

3 RECEPTIONS



OPENING DOORS SINCE 1993

# **РНОТО**S

















# PHOTOS

















## **PHOTOS**

















## **SPECIFICATIONS**





#### **Entrance Hall**

5.77m x 1.81m (18' 11" x 5' 11")

#### Lounge

4.25m x 3.77m (13' 11" x 12' 4")

## **Dining Room**

4.29m x 3.74m (14' 1" x 12' 3")

## Kitchen/Breakfast Room

4.28m x 3.93m (14' 1" x 12' 11")

### **Rear Hallway**

1.87m x 1.80m (6' 2" x 5' 11")

### **Bathroom**

4.08m x 1.80m (13' 5" x 5' 11")

## **First Floor Landing**

3.96m x 1.88m (13' 0" x 6' 2")

#### **Master Bedroom**

4.26m x 4.25m (14' 0" x 13' 11")

#### **Bedroom 2**

4.27m x 2.91m (14' 0" x 9' 7")

## Study/Nursery

2.50m x 2.42m (8' 2" x 7' 11")

## WING

#### **Entrance Hall**

1.86m x 0.91m (6' 1" x 3' 0")

#### **Shower Room**

1.95m x 1.75m (6' 5" x 5' 9")

#### **Kitchen**

3.82m x 2.91m (12' 6" x 9' 7")