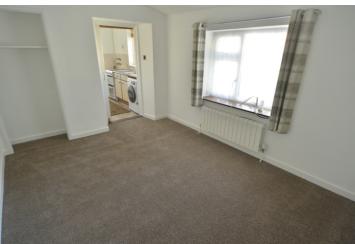

#### Lounge

4.25m x 3.77m (13' 11" x 12' 4")

#### **Master Bedroom**

4.26m x 4.25m (14' 0" x 13' 11")

#### **Bedroom 2**

4.27m x 2.91m (14' 0" x 9' 7")