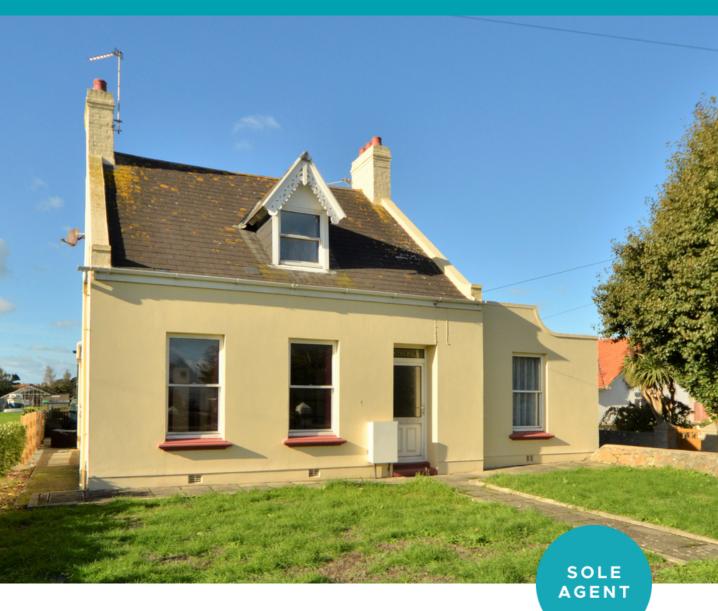

## Route Militaire | Vale |

This detached family home is presented to the market in move-in condition and benefits from an attached, one-bedroom wing.

Somerset has spacious rooms and many beautiful, original features.

The cottage sits surrounded by fields and is within walking distance of L'Ancresse Common, Les Amarreurs and the amenities at L'islet.

Accommodation in the main house comprises lounge, dining room, lounge, kitchen/breakfast room, three bedrooms and bathroom. The wing has a kitchen, lounge, bedroom and shower room. To the rear of property is a low maintenance garden with a gravel patio and shed. There is gated access to a second lawned area and the driveway. The whole area is bordered by fencing and shrubs. The gravel driveway provides parking for at least four vehicles.

£725,000

4 BEDROOMS

2 BATHROOMS

3 RECEPTIONS

OPENING DOORS SINCE 1993