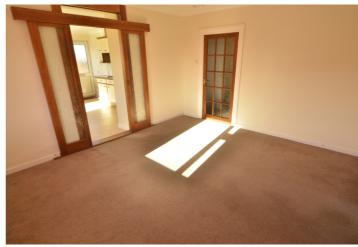

#### Lounge

4.25m x 3.77m (13' 11" x 12' 4")

## **Dining Room**

4.29m x 3.74m (14' 1" x 12' 3")