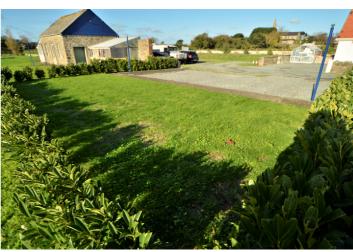

set has spacious rooms and many beautiful, original features.

The cottage sits surrounded by fields and is within walking distance of L'Ancresse Common, Les Amarreurs and the amenities at L'islet.

Accommodation in the main house comprises lounge, dining room, lounge, kitchen/breakfast room, three bedrooms and bathroom. The wing has a kitchen, lounge, bedroom and shower room. To the rear of property is a low maintenance garden with a gravel patio and shed. There is gated access to a second lawned area and the driveway. The whole area is bordered by fencing and shrubs. The gravel driveway provides parking for at least four vehicles.

£725,000

4 BEDROOMS

2 BATHROOMS

3 RECEPTIONS



OPENING DOORS SINCE 1993

# **РНОТО**S

















# PHOTOS

















## **PHOTOS**

















## **SPECIFICATIONS**





#### **Entrance Hall**

5.77m x 1.81m (18' 11" x 5' 11")

#### Lounge

4.25m x 3.77m (13' 11" x 12' 4")

## **Dining Room**

4.29m x 3.74m (14' 1" x 12' 3")

## Kitchen/Breakfast Room

4.28m x 3.93m (14' 1" x 12' 11")

### **Rear Hallway**

1.87m x 1.80m (6' 2" x 5' 11")

### **Bathroom**

4.08m x 1.80m (13' 5" x 5' 11")

## **First Floor Landing**

3.96m x 1.88m (13' 0" x 6' 2")

#### **Master Bedroom**

4.26m x 4.25m (14' 0" x 13' 11")

#### **Bedroom 2**

4.27m x 2.91m (14' 0" x 9' 7")

## Study/Nursery

2.50m x 2.42m (8' 2" x 7' 11")

## WING

#### **Entrance Hall**

1.86m x 0.91m (6' 1" x 3' 0")

#### **Shower Room**

1.95m x 1.75m (6' 5" x 5' 9")

#### **Kitchen**

3.82m x 2.91m (12' 6" x 9' 7")

## Lounge

3.83m x 3.04m (12' 7" x 10' 0")

## **Bedroo