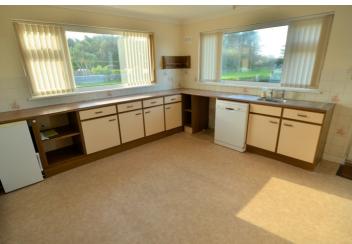

ion and benefits from an attached, one-bedroom wing.

Somerset has spacious rooms and many beautiful, original features.

The cottage sits surrounded by fields and is within walking distance of L'Ancresse Common, Les Amarreurs and the amenities at L'islet.

Accommodation in the main house comprises lounge, dining room, lounge, kitchen/breakfast room, three bedrooms and bathroom. The wing has a kitchen, lounge, bedroom and shower room. To the rear of property is a low maintenance garden with a gravel patio and shed. There is gated access to a second lawned area and the driveway. The whole area is bordered by fencing and shrubs. The gravel driveway provides parking for at least four vehicles.

£725,000

4 BEDROOMS

2 BATHROOMS

3 RECEPTIONS



OPENING DOORS SINCE 1993

# **РНОТО**S

















# PHOTOS

















## **PHOTOS**

















## **SPECIFICATIONS**





#### **Entrance Hall**

5.77m x 1.81m (18' 11" x 5' 11")

#### Lounge

4.25m x 3.77m (13' 11" x 12' 4")

## **Dining Room**

4.29m x 3.74m (14' 1" x 12' 3")

## Kitchen/Breakfast Room

4.28m x 3.93m (14' 1" x 12' 11")

### **Rear Hallway**

1.87m x 1.80m (6' 2" x 5' 11")

### **Bathroom**

4.08m x 1.80m (13' 5" x 5' 11")

## **First Floor Landing**

3.96m x 1.88m (13' 0" x 6' 2")

#### **Master Bedroom**

4.26m x 4.25m (14' 0" x 13' 11")

#### **Bedroom 2**

4.27m x 2.91m (14' 0" x 9' 7")

## Study/Nursery

2.50m x 2.42m (8' 2" x 7' 11")

## WING

#### **Entrance Hall**

1.86m x 0.91m (6' 1" x 3' 0")

#### **Shower Room**

1.95m x 1.75m (6' 5" x 5' 9")

#### **Kitchen**

3.82m x 2.91m (12' 6" x 9' 7