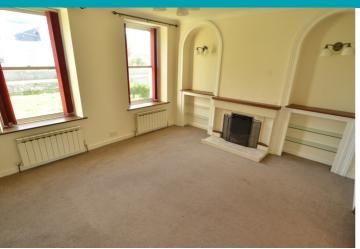

#### Lounge

4.25m x 3.77m (13' 11" x 12' 4")

#### **SPECIAL FEATURES**

- Working fireplace
- uPVC double glazed
- Original cottage features