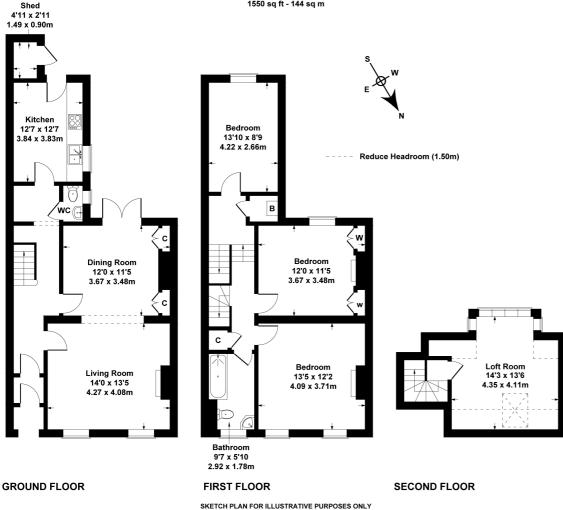

# 36 Princes Road Approximate Gross Internal Area 1550 sq ft - 144 sq m

All measurements walls, doors, windows, fittings and appliances, their sizes and locations, are approximate only. They cannot be regarded as being a representation by the seller, nor their agent.