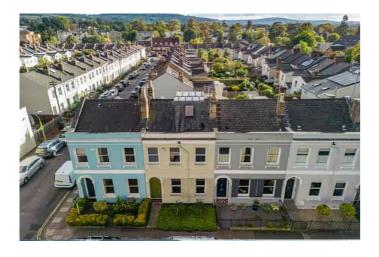

# Princes Road, Cheltenham, GL50 2UH £589,950 Freehold

An aspirational 3 double bedroom, period, terrace, town house with a south facing courtyard garden, located within the highly sought after location of Tivoli, offered for sale with no onward chain.

#### Description

A wonderful opportunity to purchase this handsome 3 bedroom, period, town house, situated within this highly desirable road. This aspirational home, in need of updating/modernisation throughout, retains many period features including high ceilings, sash windows and feature fireplaces. The welcoming reception hall gives access to the impressive living room with dual windows to the front aspect, and an opening to the generous dining room with French doors to the south facing courtyard. The kitchen has a range of wall and base units, table space and also access to the rear garden. On the first floor, there are 3 double bedrooms and a family bathroom. A further staircase leads up to the attic room with a large dormer and additional Velux window providing super rooftop views. Outside is an enclosed, south facing courtyard which is paved for easy maintenance with gate providing rear pedestrian access.