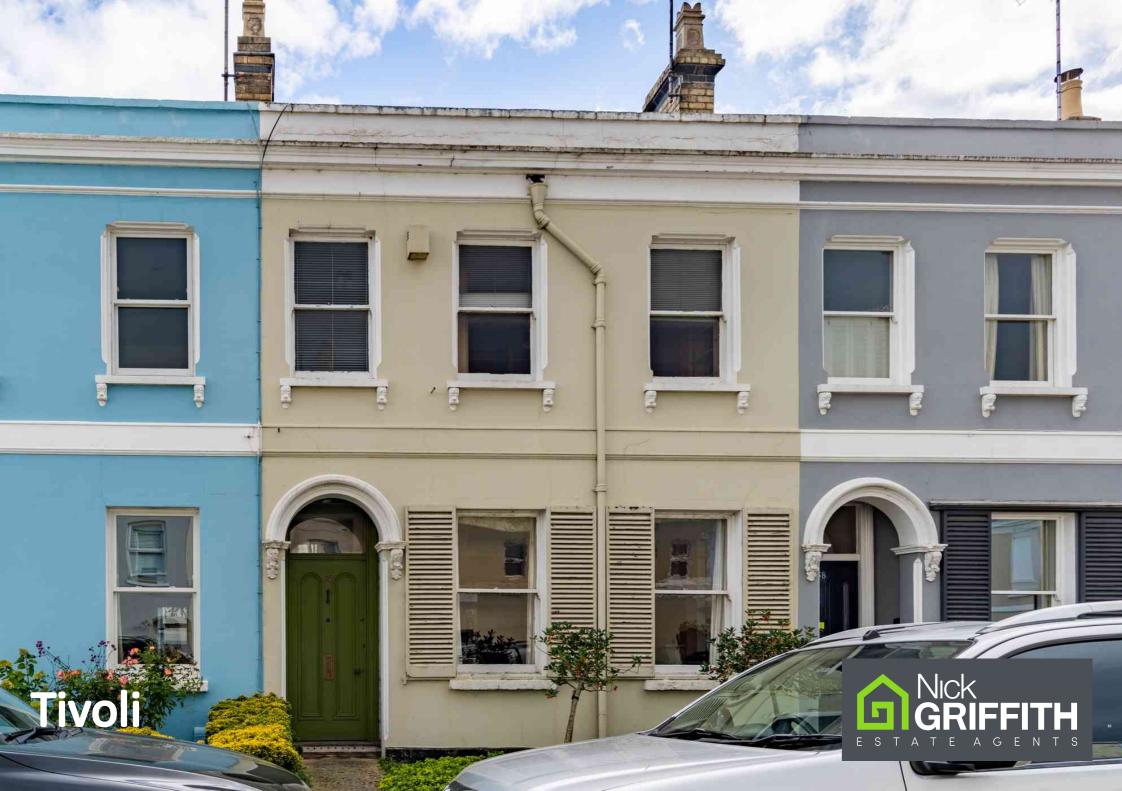

### Tivoli

# Princes Road, Cheltenham, GL50 2UH £589,950 Freehold

An aspirational 3 double bedroom, period, terrace, town house with a south facing courtyard garden, located within the highly sought after location of Tivoli, offered for sale with no onward chain.

#### Description

A wonderful opportunity to purchase this handsome 3 bedroom, period, town house, situated within this highly desirable road. This aspirational home, in need of updating/modernisation throughout, retains many period features including high ceilings, sash windows and feature fireplaces. The welcoming reception hall gives access to the impressive living room with dual windows to the front aspect, and an opening to the generous dining room with French doors to the south facing courtyard. The kitchen has a range of wall and base units, table space and also access to the rear garden. On the first floor, there are 3 double bedrooms and a family bathroom. A further staircase leads up to the attic room with a large dormer and additional Velux window providing super rooftop views. Outside is an enclosed, south facing courtyard which is paved for easy maintenance with gate providing rear pedestrian access.