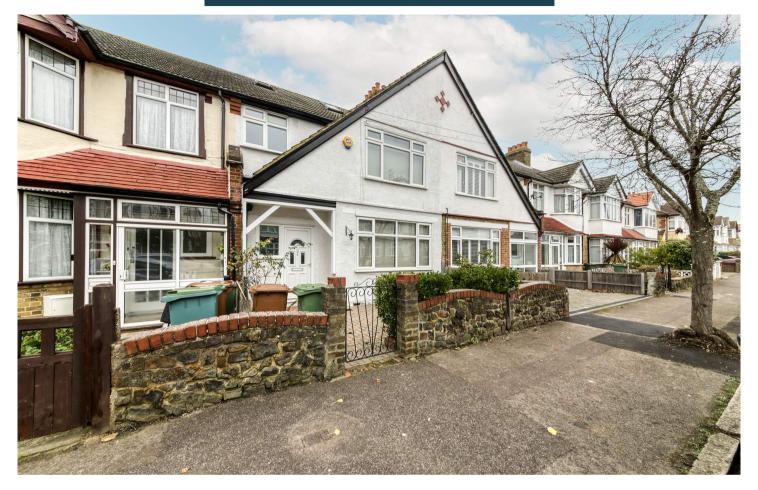

## Godalming Avenue, Wallington, Surrey, SM6

£600,000 Freehold

- Excellent location for outstanding grammar and state schools
- Close to the green spaces of Beddington and Mellows parks
- Located on the highly desirable Chase Estate
- · 4 Bedrooms with loft room and ensuite
- Brilliant sized garden
- A spacious home which spans over 1600sqft
- Full double glazing
- Located on a tree lined, quiet
  2, Lansdowne Road, Croydon, Surrey, CR9 2ER residential road

## Godalming Avenue, Wallington, Surrey, SM6

## £600,000 Freehold

This brilliant sized, four-bedroom property with further potential to extend, ideal for a small or growing family is immediately available to view. This highly desirable property which lies on "The Chase Estate" is moments away from amazing schools such as Wilsons Boys School, Wallington Girls School and Highview Primary School. A fantastic opportunity for a buyer to secure a brilliant period property with no onward chain from very motivated vendors.