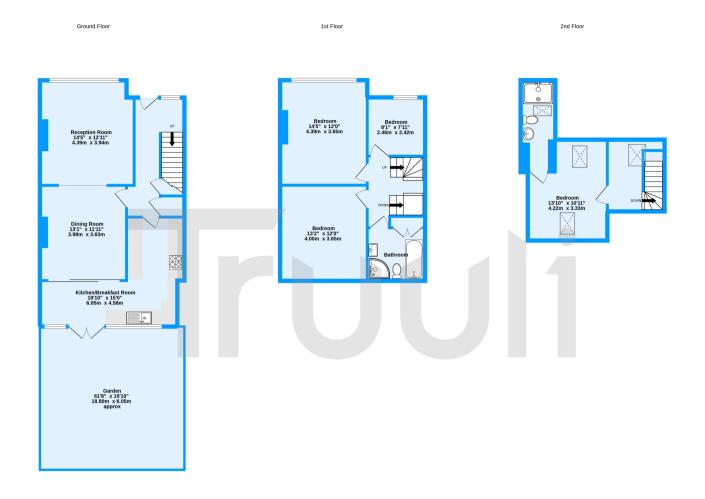

Godalming Avenue, Wallington, SM6

TOTAL FLOOR AREA: 1602sq.ft. (148.8 sq.m.) approx.
Measurements are approximate. Not to scale. Illustrative purposes only
Made with Metpols ©2020