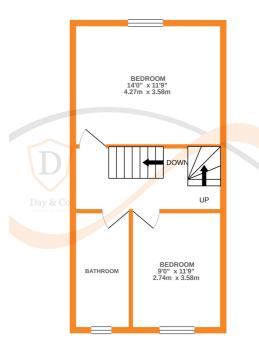

## **FULL DESCRIPTION**

Deceptively spacious stone built through terrace property in convenient location close to Keighley town centre with its range of amenities and public transport links to further afield. Would prove an ideal purchase for first time buyers or those looking for a buy-to-let business opportunity. The property benefits from double glazing and central heating and modern kitchen & bathroom fittings yet retains some character features. Very briefly the accommodation comprises; Entrance vestibule leads to dining kitchen with modern base & wall units and original store cupboard to alcove and access to useful store cellar. Lounge has wood burning stove set in feature fireplace. To the first floor are 2 good sized bedrooms (one having cast iron feature fireplace) and bathroom with 3 piece suite with shower over bath. From the landing is a staircase leading to good sized attic room with roof light. Externally there is a small yard area to the front and a larger enclosed yard to the rear. EPC Rating E.

GROUND FLOOR 1ST FLOOR 2ND FLOOR

writist every attempt has been make to ensure the accuracy of the thorppan containate nere, measurements of doors, windows, nooms and any their tiens are approximate and no responsibility is taken for any error, omission or mis-statement. This plan is for illustrative purposes only and should be used as such by any prospective purchaser. The services, systems and appliances shown have not been tested and no guarantee as to their operability or efficiency can be given.