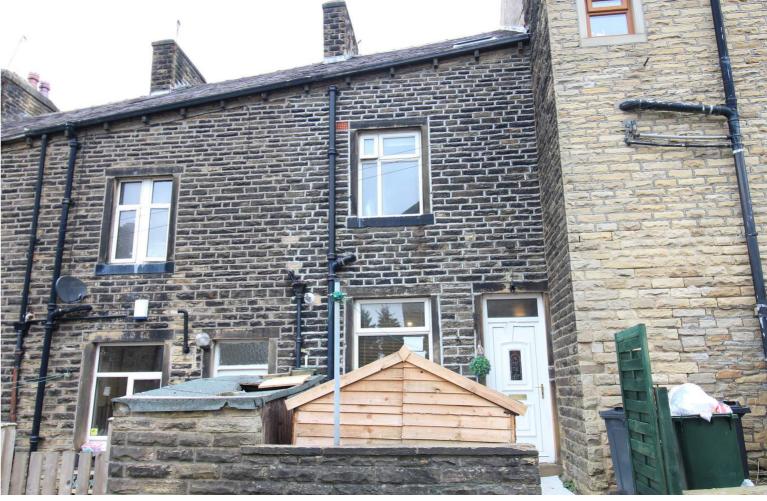

Keighley

**BD21 3RG** 

£99,995

- Stone Built Through Terrace
- Ideal First Home/ Buy-to-Let
- EPC Rating E

- 3 Bedrooms
- Double Glazing & Central Heating

## **SUMMARY**

\*\*3 BEDROOM STONE BUILT THROUGH TERRACE PROPERTY IN CONVENIENT LOCATION CLOSE TO KEIGHLEY TOWN CENTRE WITH ITS RANGE OF AMENITIES. IDEAL FIRST TIME BUYERS PROPERTY OR BUY TO LET OPPORTUNITY\*\* The property benefits double glazing and central heating throughout and has modern kitchen & bathroom fittings. The deceptively spacious accommodation is set over 3 floors and has enclosed yard to rear. EPC Rating E.

## **FULL DESCRIPTION**

Deceptively spacious stone built through terrace property in convenient location close to Keighley town centre with its range of amenities and public transport links to further afield. Would prove an ideal purchase for first time buyers or those looking for a buy-to-let business opportunity. The property benefits from double glazing and central heating and modern kitchen & bathroom fittings yet retains some character features. Very briefly the accommodation comprises; Entrance vestibule leads to dining kitchen with modern base & wall units and original store cupboard to alcove and access to useful store cellar. Lounge has wood burning stove set in feature fireplace. To the first floor are 2 good sized bedrooms (one having cast iron feature fireplace) and bathroom with 3 piece suite with shower over bath. From the landing is a staircase leading to good sized attic room with roof light. Externally there is a small yard area to the front and a larger enclosed yard to the rear. EPC Rating E.