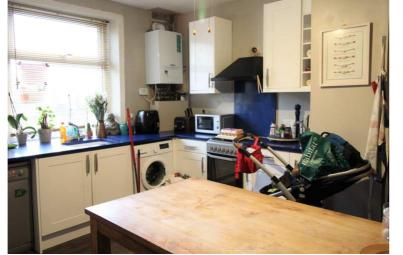

## **FULL DESCRIPTION**

Deceptively spacious stone built through terrace property in convenient location close to Keighley town centre with its range of amenities and public transport links to further afield. Would prove an ideal purchase for first time buyers or those looking for a buy-to-let business opportunity. The property benefits from double glazing and central heating and modern kitchen & bathroom fittings yet retains some character features. Very briefly the accommodation comprises; Entrance vestibule leads to dining kitchen with modern base & wall units and original store cupboard to alcove and access to useful store cellar. Lounge has wood burning stove set in feature fireplace. To the first floor are 2 good sized bedrooms (one having cast iron feature fireplace) and bathroom with 3 piece suite with shower over bath. From the landing is a staircase leading to good sized attic room with roof light. Externally there is a small yard area to the front and a larger enclosed yard to the rear. EPC Rating E.