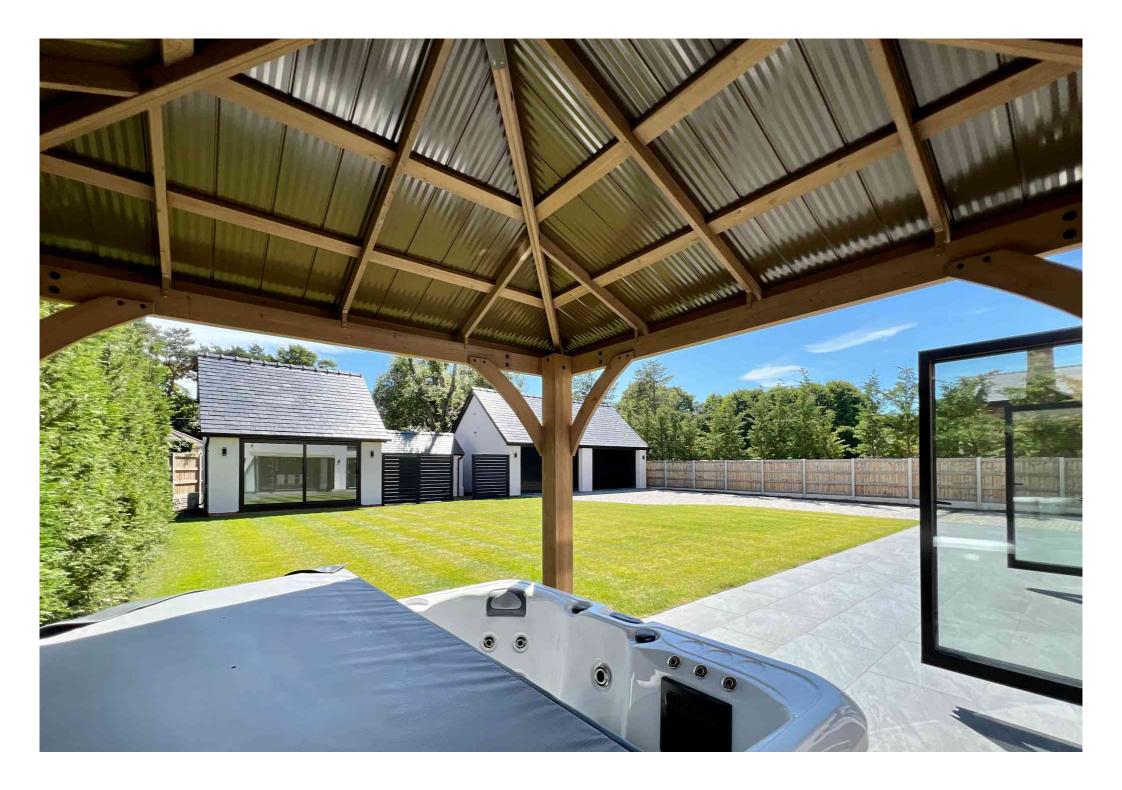

Electric security gates open into the grounds and driveway, with a porte-cochere to the side, ensuring the residents are protected from even the harshest weather.

There is a large garden to the rear featuring an air-conditioned home office/gym and a double garage.