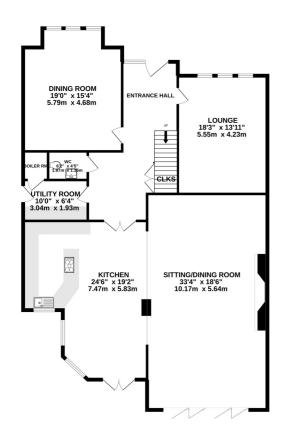

From the moment you cross the threshold, it becomes apparent that this home is remarkable, not only in terms of the styling but the quality craftsmanship. It is effortlessly elegant.

Curated by the owners, their vision was to create a modern home using only the finest materials and brands. The FLOORPLAN illustrates just how easily the accommodation flows.

The overall plot of 0.29 of an acre enjoys a delightful sunny SOUTH facing rear aspect.

Whilst every attempt has been made to ensure the accuracy of the floorplan contained here, measurements of doors, windows, rooms and any other items are approximate and no responsibility is taken for any error, omission or mis-statement. This plan is for illustrative purposes only and should be used as such by any prospective purchaser. The services, systems and appliances shown have not been tested and no guarantee as to their operability or efficiency can be given.