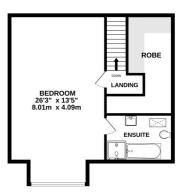

From the moment you cross the threshold, it becomes apparent that this home is remarkable, not only in terms of the styling but the quality craftsmanship. It is effortlessly elegant.

Curated by the owners, their vision was to create a modern home using only the finest materials and brands. The FLOORPLAN illustrates just how easily the accommodation flows.

The overall plot of 0.29 of an acre enjoys a delightful sunny SOUTH facing rear aspect.

Whilst every attempt has been made to ensure the accuracy of the floorplan contained here, measurements of doors, windows, rooms and any other items are approximate and no responsibility is taken for any error, omission or mis-statement. This plan is for illustrative purposes only and should be used as such by any prospective purchaser. The services, systems and appliances shown have not been tested and no guarantee as to their operability or efficiency can be given.