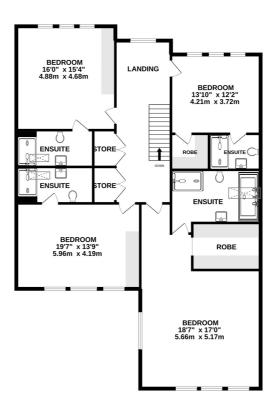

From the moment you cross the threshold, it becomes apparent that this home is remarkable, not only in terms of the styling but the quality craftsmanship. It is effortlessly elegant.

Curated by the owners, their vision was to create a modern home using only the finest materials and brands. The FLOORPLAN illustrates just how easily the accommodation flows.

The overall plot of 0.29 of an acre enjoys a delightful sunny SOUTH facing rear aspect.

Whilst every attempt has been made to ensure the accuracy of the floorplan contained here, measurements of doors, windows, rooms and any other items are approximate and no responsibility is taken for any error, omission or mis-statement. This plan is for illustrative purposes only and should be used as such by any prospective purchaser. The services, systems and appliances shown have not been tested and no guarantee as to their operability or efficiency can be given.