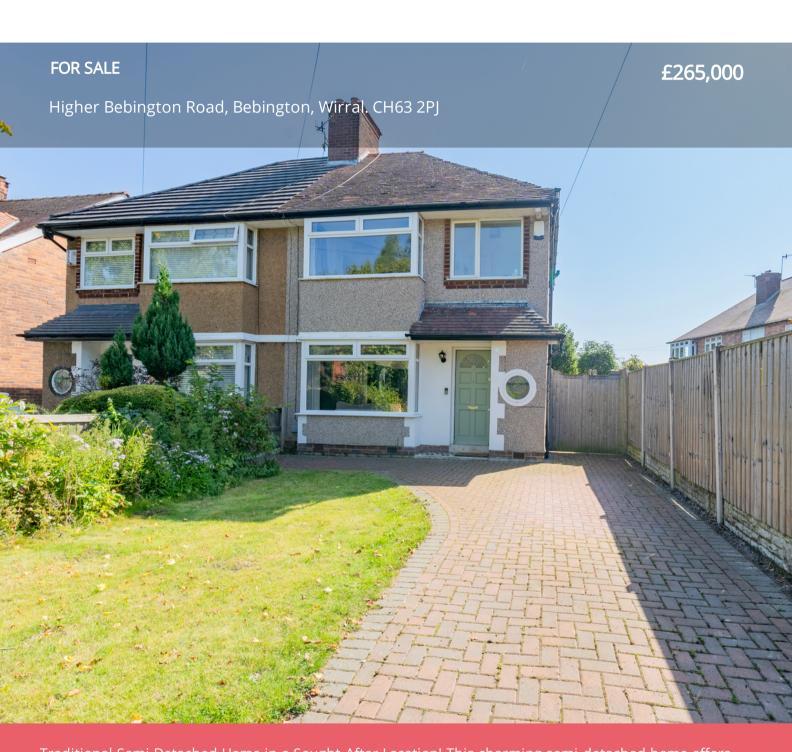

T: 0151 625 0125

E: info@homewirral.co.uk W: www.homewirral.co.uk

A: 42 Grange Road, West Kirby, CH48 4EF

Traditional Semi Detached Home in a Sought-After Location! This charming semi-detached home offers immaculate accommodation that is ready to move into. Situated in the heart of Bebington, the property is within walking distance of local primary, secondary and grammar schools. Bebington village with all its shops and amenities is only a short stroll away and motorway networks are a five minute drive away. Having uPVC double glazing and combi fired gas central heating the layout briefly comprises hallway, lounge through dining room and a smart fitted kitchen. To the first floor there are three bedrooms and a bathroom with three piece suite. Externally to the front of the property there is a generous driveway providing off road parking and a lawned garden to the front. To the rear, there is a southerly facing private garden with patio area, lawn, borders and garden storage shed. We anticipate plenty of interest in this latest addition to the local Bebington market and recommend an early inspection so as not to miss