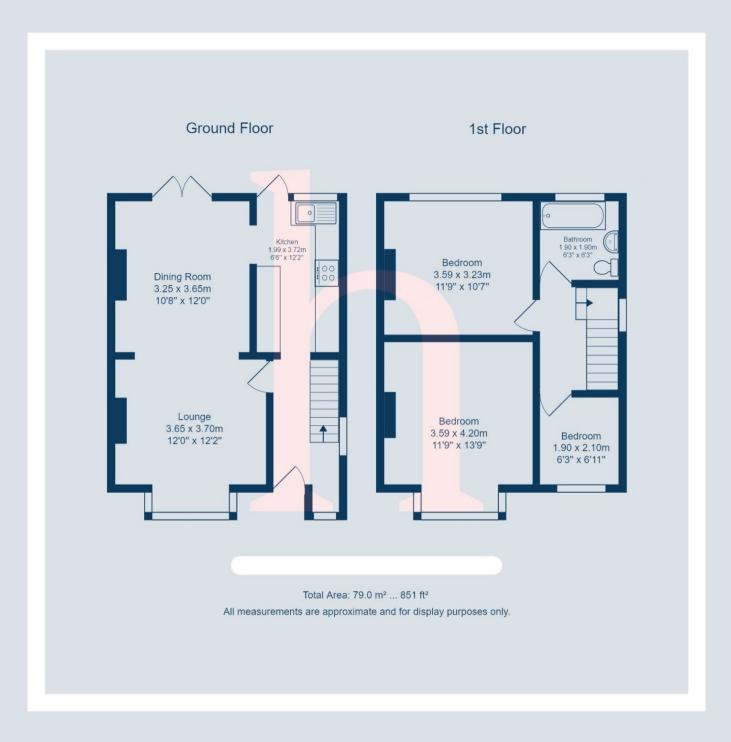

T: 0151 625 0125

E: info@homewirral.co.uk W: www.homewirral.co.uk

A: 42 Grange Road, West Kirby, CH48 4EF

Traditional Semi Detached Home in a Sought-After Location! This charming semi-detached home offers immaculate accommodation that is ready to move into. Situated in the heart of Bebington, the property is within walking distance of local primary, secondary and grammar schools. Bebington village with all its shops and amenities is only a short stroll away and motorway networks are a five minute drive away. Having uPVC double glazing and combi fired gas central heating the layout briefly comprises hallway, lounge through dining room and a smart fitted kitchen. To the first floor there are three bedrooms and a bathroom with three piece suite. Externally to the front of the property there is a generous driveway providing off road parking and a lawned garden to the front. To the rear, there is a southerly facing private garden with patio area, lawn, borders and garden storage shed. We anticipate plenty of interest in this latest addition to the local Bebington market and recommend an early inspection so as not to miss