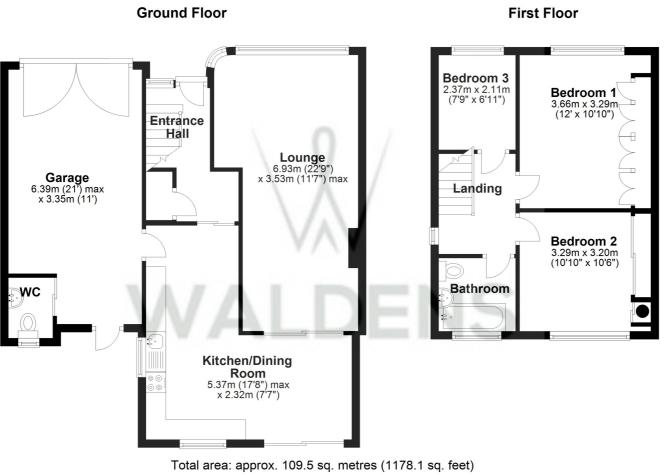

Ideal location for Kempston's all round amenities. Schools are within walking distance and local shops. Located within easy access for the A421/A428 and access then to A1/M1.

Entering the property into the entrance hall with stairs to first floor and cupboard under. Doors to all living areas. Lounge which is spacious with window to front aspect and sliding door to kitchen/dining room. Kitchen has a good amount of fitted units with built in oven & hob, plumbing for washing machine, space for under counter fridge & freezer. Door to side leading to an inner lobby that houses the cloakroom, covered area at the side of the property which is ideal for storage. On the first floor Bedroom one with ample room for full length wardrobes, bedroom two with built in wardrobes, bedroom three and the 3 Piece bathroom suite finish off the inside of this property. On the outside the rear garden has a large paved patio area, lawned area at the rear of the garden. Brick built garage sized workshop. Front garden laid to lawn, driveway providing off road parking.

Whilst every attempt has been made to ensure the accuracy of the floor plan contained here, measurements of doors, windows, rooms and

any other items are approximate and no responsibilities for any errors, omissions, or mis-statements is taken by the Author or Agents.This Plan is for illustration purposes only and should be used as such by any prospective purchaser Plan produced using PlanUp.