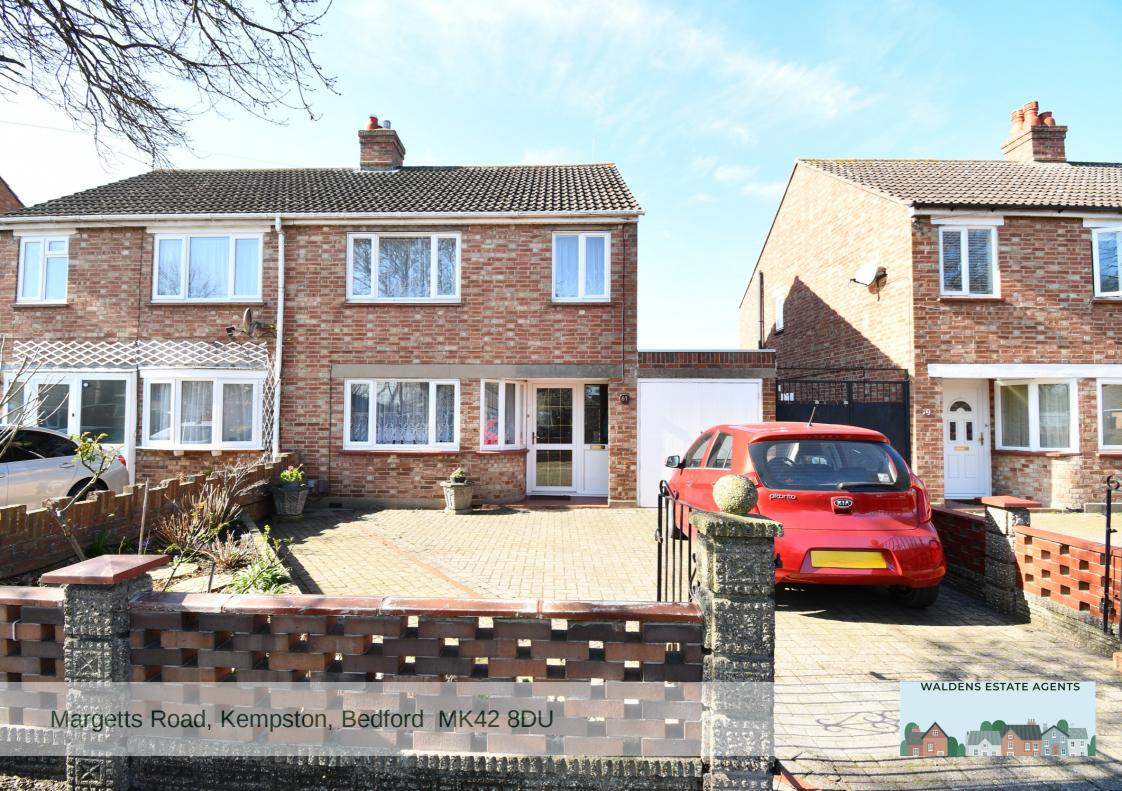

Margetts Road Kempston Bedford MK42 8DU

## £350,000

Beautifully presented and cared for 3 Bedroom extended semi detached property. Offered for sale with no onward chain. Having undergone a single storey rear extension providing spacious living accommodation. Briefly comprising of lounge, kitchen/dining room, cloakroom, 3 Bedrooms & bathroom, good sized enclosed rear garden, off road parking.

Well presented extended 3 Bedroom semi-detached
property

- No onward chain
- Spacious lounge
- Kitchen/dining rooom
- Cloakroom
- 3 Bedrooms & bathroom
- Beautifully established rear garden
- Garage
- Front garden
- Driveway providing off road parking
  - Council Tax Band D
  - Energy Efficiency Rating E

Ideal location for Kempston's all round amenities. Schools are within walking distance and local shops. Located within easy access for the A421/A428 and access then to A1/M1.

Entering the property into the entrance hall with stairs to first floor and cupboard under. Doors to all living areas. Lounge which is spacious with window to front aspect and sliding door to kitchen/dining room. Kitchen has a good amount of fitted units with built in oven & hob, plumbing for washing machine, space for under counter fridge & freezer. Door to side leading to an inner lobby that houses the cloakroom, covered area at the side of the property which is ideal for storage. On the first floor Bedroom one with ample room for full length wardrobes, bedroom two with built in wardrobes, bedroom three and the 3 Piece bathroom suite finish off the inside of this property. On the outside the rear garden has a large paved patio area, lawned area at the rear of the garden. Brick built garage sized workshop. Front garden laid to lawn, driveway providing off road parking.