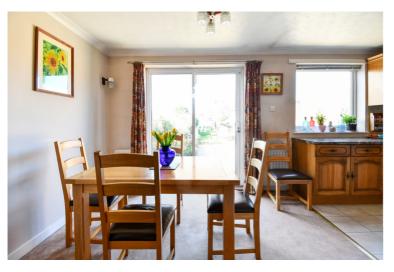

Ideal location for Kempston's all round amenities. Schools are within walking distance and local shops. Located within easy access for the A421/A428 and access then to A1/M1.

Entering the property into the entrance hall with stairs to first floor and cupboard under. Doors to all living areas. Lounge which is spacious with window to front aspect and sliding door to kitchen/dining room. Kitchen has a good amount of fitted units with built in oven & hob, plumbing for washing machine, space for under counter fridge & freezer. Door to side leading to an inner lobby that houses the cloakroom, covered area at the side of the property which is ideal for storage. On the first floor Bedroom one with ample room for full length wardrobes, bedroom two with built in wardrobes, bedroom three and the 3 Piece bathroom suite finish off the inside of this property. On the outside the rear garden has a large paved patio area, lawned area at the rear of the garden. Brick built garage sized workshop. Front garden laid to lawn, driveway providing off road parking.