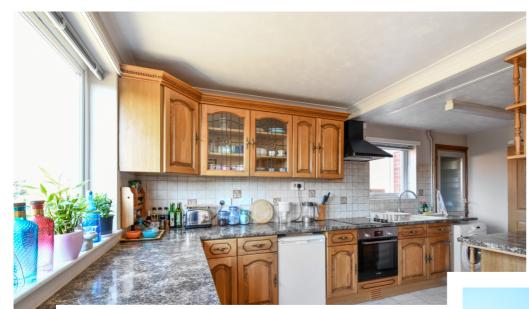

Ideal location for Kempston's all round amenities. Schools are within walking distance and local shops. Located within easy access for the A421/A428 and access then to A1/M1.

Entering the property into the entrance hall with stairs to first floor and cupboard under. Doors to all living areas. Lounge which is spacious with window to front aspect and sliding door to kitchen/dining room. Kitchen has a good amount of fitted units with built in oven & hob, plumbing for washing machine, space for under counter fridge & freezer. Door to side leading to an inner lobby that houses the cloakroom, covered area at the side of the property which is ideal for storage. On the first floor Bedroom one with ample room for full length wardrobes, bedroom two with built in wardrobes, bedroom three and the 3 Piece bathroom suite finish off the inside of this property. On the outside the rear garden has a large paved patio area, lawned area at the rear of the garden. Brick built garage sized workshop. Front garden laid to lawn, driveway providing off road parking.