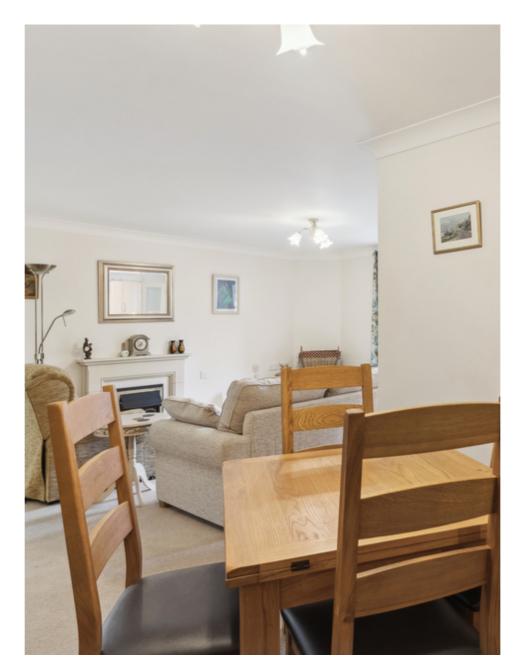

A generous "L" shaped living room with central fireplace leads to the well equipped kitchen, The double bedroom has built in wardrobes and the shower room has a good sized cubicle to make access easier.