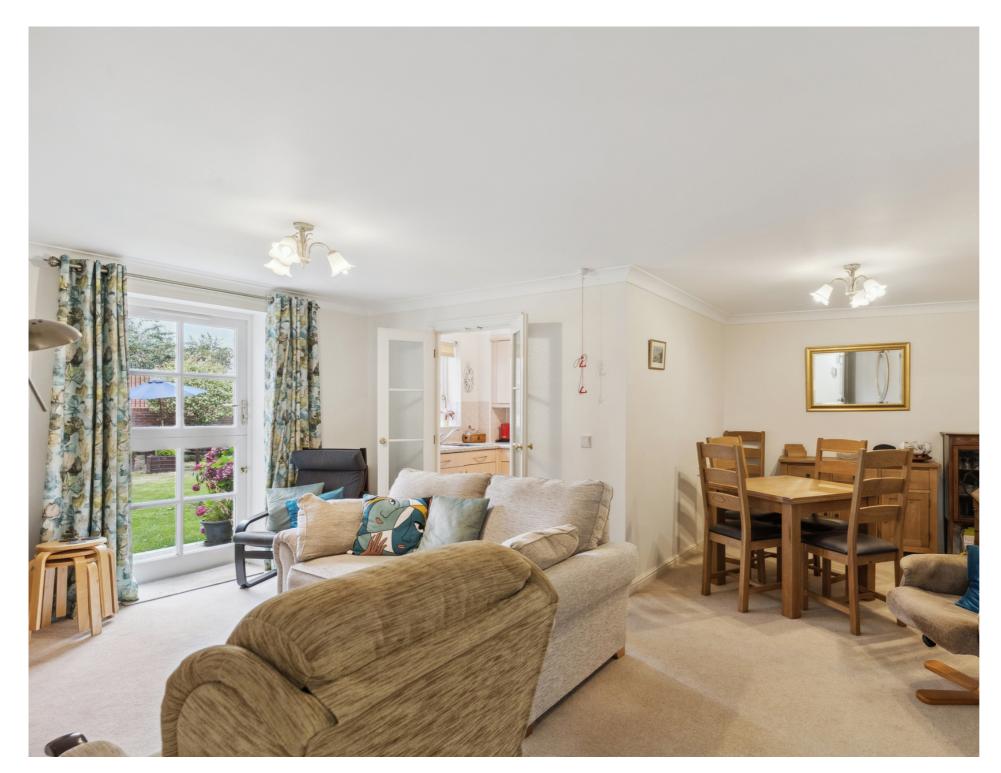

A generous "L" shaped living room with central fireplace leads to the well equipped kitchen, The double bedroom has built in wardrobes and the shower room has a good sized cubicle to make access easier.