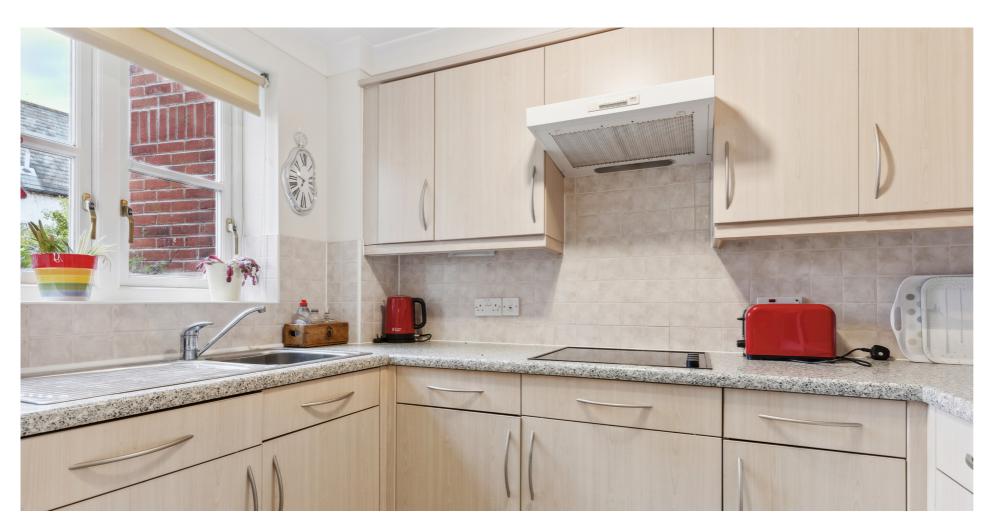

A generous "L" shaped living room with central fireplace leads to the well equipped kitchen, The double bedroom has built in wardrobes and the shower room has a good sized cubicle to make access easier.