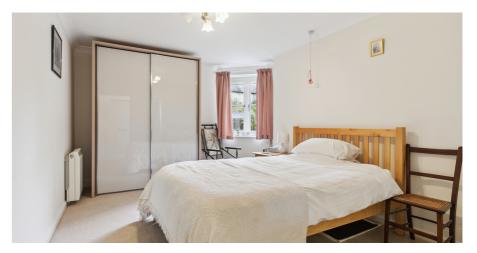

A generous "L" shaped living room with central fireplace leads to the well equipped kitchen, The double bedroom has built in wardrobes and the shower room has a good sized cubicle to make access easier.