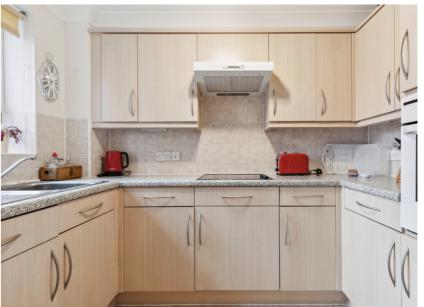

A generous "L" shaped living room with central fireplace leads to the well equipped kitchen, The double bedroom has built in wardrobes and the shower room has a good sized cubicle to make access easier.