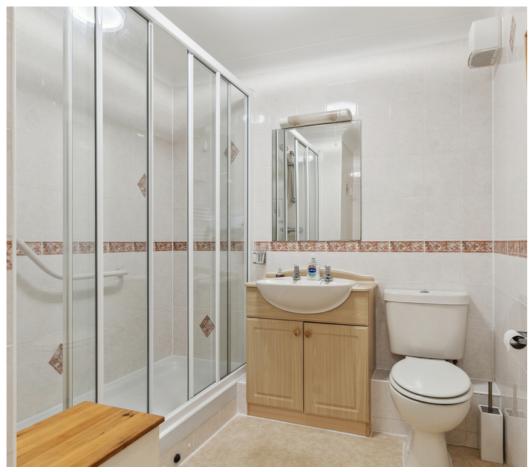

A generous "L" shaped living room with central fireplace leads to the well equipped kitchen, The double bedroom has built in wardrobes and the shower room has a good sized cubicle to make access easier.