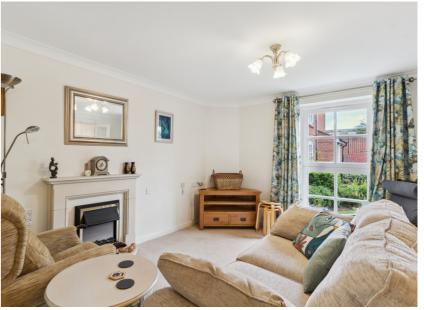

A generous "L" shaped living room with central fireplace leads to the well equipped kitchen, The double bedroom has built in wardrobes and the shower room has a good sized cubicle to make access easier.