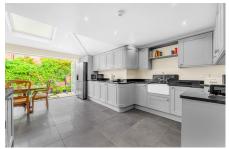

## WA87EX

The heart of this home lies within its impeccable kitchen, expertly designed for both functionality and beauty. The modern fittings and impressive craftsmanship create a culinary haven that will delight any aspiring chef. Equipped with top-of-the-line appliances and abundant storage, the kitchen becomes the perfect gathering spot for family and friends.

The heart of this home lies within its impeccable kitchen, expertly designed for both functionality and beauty. The modern fittings and impressive craftsmanship create a culinary haven that will delight any aspiring chef. Equipped with top-of-the-line appliances and abundant storage, the kitchen becomes the perfect gathering spot for family and friends.

Stay cozy year-round with the indulgent underfloor heating system, providing warmth and comfort whilst natural light floods the interior, thanks to the charming Velux sky light that graces the ceilings of this exceptional open plan kitchen diner. Invite in the beauty of the great outdoors with the impressive trifold's that seamlessly connect the interior living space to the captivating garden. Whether you are hosting a summer gathering or simply enjoying a peaceful moment alone, these doors create a harmonious flow between the inside and outside, allowing you to relish in the beauty of nature.