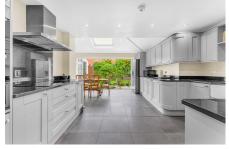

## WA87EX

The heart of this home lies within its impeccable kitchen, expertly designed for both functionality and beauty. The modern fittings and impressive craftsmanship create a culinary haven that will delight any aspiring chef. Equipped with top-of-the-line appliances and abundant storage, the kitchen becomes the perfect gathering spot for family and friends.

The heart of this home lies within its impeccable kitchen, expertly designed for both functionality and beauty. The modern fittings and impressive craftsmanship create a culinary haven that will delight any aspiring chef. Equipped with top-of-the-line appliances and abundant storage, the kitchen becomes the perfect gathering spot for family and friends.

Stay cozy year-round with the indulgent underfloor heating system, providing warmth and comfort whilst natural light floods the interior, thanks to the charming Velux sky light that graces the ceilings of this exceptional open plan kitchen diner. Invite in the beauty of the great outdoors with the impressive trifold's that seamlessly connect the interior living space to the captivating garden. Whether you are hosting a summer gathering or simply enjoying a peaceful moment alone, these doors create a harmonious flow between the inside and outside, allowing you to relish in the beauty of nature.