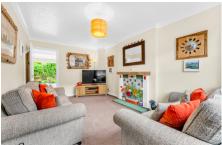

te a culinary haven that will delight any aspiring chef. Equipped with top-of-the-line appliances and abundant storage, the kitchen becomes the perfect gathering spot for family and friends.

Stay cozy year-round with the indulgent underfloor heating system, providing warmth and comfort whilst natural light floods the interior, thanks to the charming Velux sky light that graces the ceilings of this exceptional open plan kitchen diner. Invite in the beauty of the great outdoors with the impressive trifold's that seamlessly connect the interior living space to the captivating garden. Whether you are hosting a summer gathering or simply enjoying a peaceful moment alone, these doors create a harmonious flow between the inside and outside, allowing you to relish in the beauty of nature.