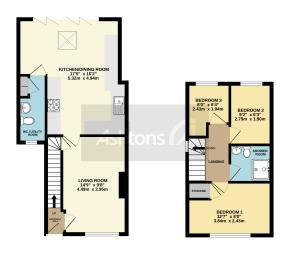

GROUND FLOOR 1ST FLOOR
451 59.ft (41.9 so.m.) approx. 286 sq.ft. (26.6 sq.m.) approx

TOTAL FLOOR AREA: 737 sq.n. (88.5 sq.ns.) approx.
White every attempt has been made to ensure the scoracy of the foundation certained flows, measurements of doors, reteless, none and any other terms are all approximate and not supprovibility to lead to law some continuous in the attemptor, the pinn is for flower that purposes only and should be used as sort by any prospective purchase. The services, by plants and all specification should have used as sort by any prospective purchased. The services, by plants and all specification shows have not flow extend and not to guarantee.