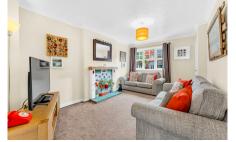

eate a culinary haven that will delight any aspiring chef. Equipped with top-of-the-line appliances and abundant storage, the kitchen becomes the perfect gathering spot for family and friends.

Stay cozy year-round with the indulgent underfloor heating system, providing warmth and comfort whilst natural light floods the interior, thanks to the charming Velux sky light that graces the ceilings of this exceptional open plan kitchen diner. Invite in the beauty of the great outdoors with the impressive trifold's that seamlessly connect the interior living space to the captivating garden. Whether you are hosting a summer gathering or simply enjoying a peaceful moment alone, these doors create a harmonious flow between the inside and outside, allowing you to relish in the beauty of nature.