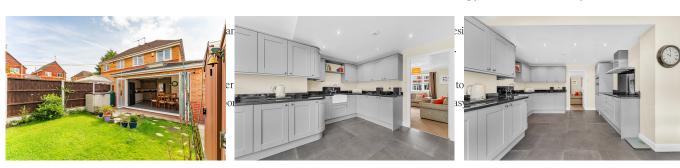

## WA87EX

The heart of this home lies within its impeccable kitchen, expertly designed for both functionality and beauty. The modern fittings and impressive craftsmanship create a culinary haven that will delight any aspiring chef. Equipped with top-of-the-line appliances and abundant storage, the kitchen becomes the perfect gathering spot for family and friends.

The heart of this home lies within its impeccable kitchen, expertly designed for both functionality and beauty. The modern fittings and impressive craftsmanship create a culinary haven that will delight any aspiring chef. Equipped with top-of-the-line appliances and abundant storage, the kitchen becomes the perfect gathering spot for family and friends.

Stay cozy year-round with the indulgent underfloor heating system, providing warmth and comfort whilst natural light floods the interior, thanks to the charming Velux sky light that graces the ceilings of this exceptional open plan kitchen diner. Invite in the beauty of the great outdoors with the impressive trifold's that seamlessly connect the interior living space to the captivating garden. Whether you are hosting a summer gathering or simply enjoying a peaceful moment alone, these doors create a harmonious flow between the inside and outside, allowing you to relish in the beauty of nature.