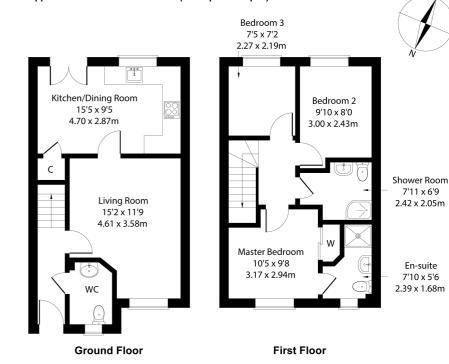

Comprises an entrance hall, living room, dining/kitchen, three flexible bedrooms, an en-suite shower room, a family shower room and a ground-floor WC.

Highlights include a modern fitted kitchen and bathroom suites, contemporary flooring, and good storage provision. In addition, there is also gas central heating, double glazing, and multiple TV points.

Upstairs, a good-sized, front-facing, master bedroom includes fitted wardrobe storage and its own modern, en-suite shower room. Set to the rear, two additional, flexible bedrooms enjoy a sunny aspect and garden views. Completing the accommodation, a further shower room is equally well finished with a glazed shower cubicle, a two-piece suite, a chrome, ladder-style radiator and panel splash walls.

## mov<sup>8</sup>20 Cushat Gardens, Mayfield, EH22 5QU

Approximate Gross Internal Area: (797 sq ft - 74 sq m.)

Legal Disclaimer : Floor-plan and measurements are for illustrative guidance only, and not intended to form part of any contract.