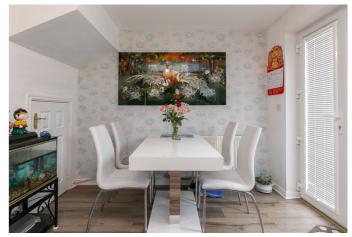

A bright, welcoming entrance hall, with a WC, opens into a front-facing living room, fitted with modern, wood-effect flooring and offering a spacious, flexible floorplan for items of freestanding furniture. Conveniently adjoining, a sunny, southeast-facing kitchen offers space for seated dining and provides access to the garden, via French doors. The kitchen is fitted with cupboard storage, modern units, wood-effect worktops and upstand, a sink with a drainer, an integrated oven, a gas hob and a stainless-steel canopy.