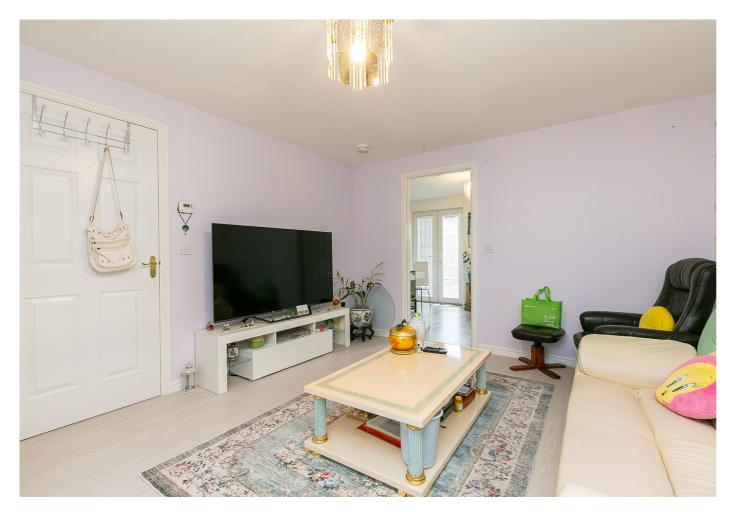

A bright, welcoming entrance hall, with a WC, opens into a front-facing living room, fitted with modern, wood-effect flooring and offering a spacious, flexible floorplan for items of freestanding furniture. Conveniently adjoining, a sunny, southeast-facing kitchen offers space for seated dining and provides access to the garden, via French doors. The kitchen is fitted with cupboard storage, modern units, wood-effect worktops and upstand, a sink with a drainer, an integrated oven, a gas hob and a stainless-steel canopy.