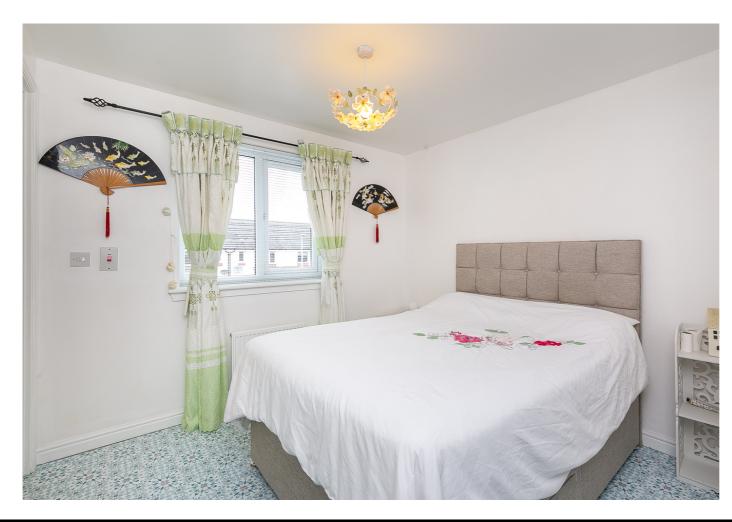

Upstairs, a good-sized, front-facing, master bedroom includes fitted wardrobe storage and its own modern, en-suite shower room. Set to the rear, two additional, flexible bedrooms enjoy a sunny aspect and garden views. Completing the accommodation, a further shower room is equally well finished with a glazed shower cubicle, a two-piece suite, a chrome, ladder-style radiator and panel splash walls.