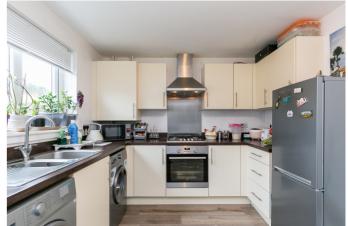

A bright, welcoming entrance hall, with a WC, opens into a front-facing living room, fitted with modern, wood-effect flooring and offering a spacious, flexible floorplan for items of freestanding furniture. Conveniently adjoining, a sunny, southeast-facing kitchen offers space for seated dining and provides access to the garden, via French doors. The kitchen is fitted with cupboard storage, modern units, wood-effect worktops and upstand, a sink with a drainer, an integrated oven, a gas hob and a stainless-steel canopy.