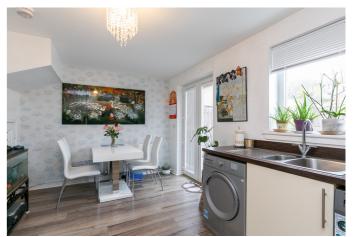

A bright, welcoming entrance hall, with a WC, opens into a front-facing living room, fitted with modern, wood-effect flooring and offering a spacious, flexible floorplan for items of freestanding furniture. Conveniently adjoining, a sunny, southeast-facing kitchen offers space for seated dining and provides access to the garden, via French doors. The kitchen is fitted with cupboard storage, modern units, wood-effect worktops and upstand, a sink with a drainer, an integrated oven, a gas hob and a stainless-steel canopy.