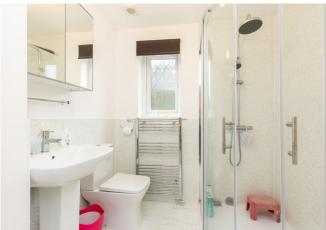

Upstairs, a good-sized, front-facing, master bedroom includes fitted wardrobe storage and its own modern, en-suite shower room. Set to the rear, two additional, flexible bedrooms enjoy a sunny aspect and garden views. Completing the accommodation, a further shower room is equally well finished with a glazed shower cubicle, a two-piece suite, a chrome, ladder-style radiator and panel splash walls.