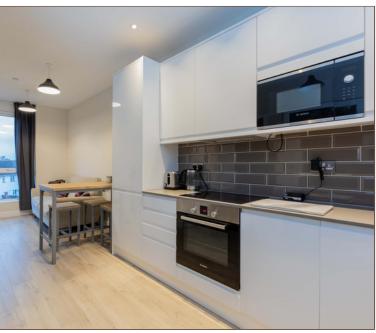

Brought to the market is this well presented one bedroom first floor apartment located within the popular St. James House. The property is within 0.5 miles of Furze Platt Station and 1.2 miles of Maidenhead Station and town centre. The property comprises: entrance, open plan lounge/kitchen/diner, one double bedroom with built in storage and a bathroom. Additional benefits include allocated parking.

- ₱ GYM & CINEMA ROOM
- OPEN PLAN
- MODERN FIRST FLOOR APARTMENT
- FITTED KITCHEN WHICH INTEGRATED WHITE GOODS

- CLOSE TO LOCAL SHOPS
- 0.5 MILES TO FURZE PLATT STATION
- 1 PARKING SPACE IN SECURE UNDERGROUND CAR PARK
- NO ONWARD CHAIN