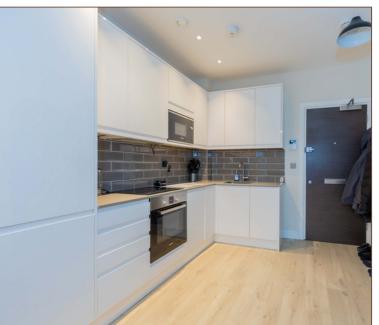

Brought to the market is this well presented one bedroom first floor apartment located within the popular St. James House. The property is within 0.5 miles of Furze Platt Station and 1.2 miles of Maidenhead Station and town centre. The property comprises: entrance, open plan lounge/kitchen/diner, one double bedroom with built in storage and a bathroom. Additional benefits include allocated parking.

- ₱ GYM & CINEMA ROOM
- OPEN PLAN
- MODERN FIRST FLOOR APARTMENT
- FITTED KITCHEN WHICH INTEGRATED WHITE GOODS

- CLOSE TO LOCAL SHOPS
- 0.5 MILES TO FURZE PLATT STATION
- 1 PARKING SPACE IN SECURE UNDERGROUND CAR PARK
- NO ONWARD CHAIN