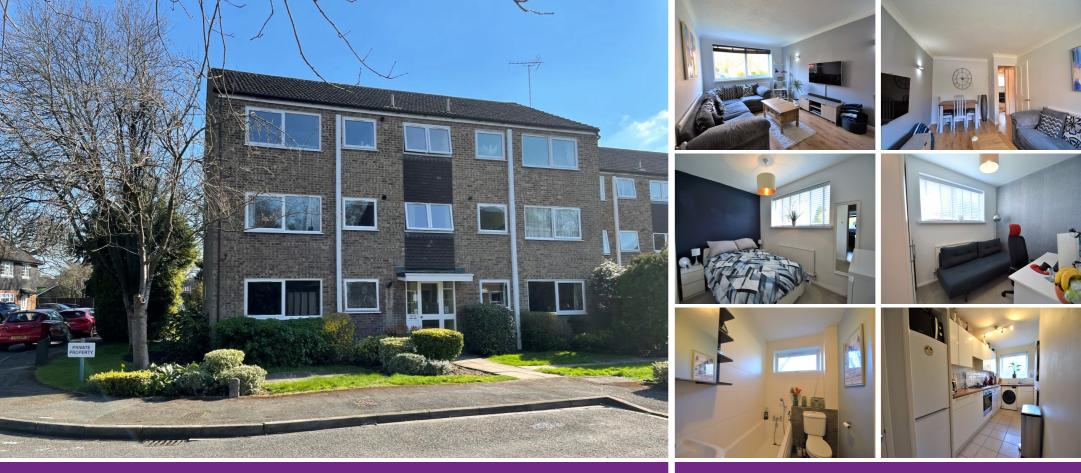

## Henley Drive, FRIMLEY GREEN, GU16 6JT

\*\* VIRTUAL TOUR AVALIABLE \*\* Offered to the market with no onward chain is this well presented ground floor apartment situated in the popular cul de sac in the heart of Frimley Green, providing easy access to local amenities whilst also giving easy access to Frimley, Farnborough Main and Farnborough North railway stations, as well as Junction 4 on the M3 motorway. The apartment comprises of 2 double bedrooms, re-fitted bathroom, re-fitted kitchen and lounge/diner. Further benefits include UPVC Double glazing, gas central heating, garage, communal parking and has recently been redecorated.

- GROUND FLOOR
- TWO BEDROOMS
- GARAGE IN BLOCK
- COMMUNAL PARKING
- REFITTED BATHROOM

- NO ONWARD CHAIN
- GAS CENTRAL HEATING
- UPVC DOUBLE GLAZING

POPULAR LOCATION

WELL PRESENTED