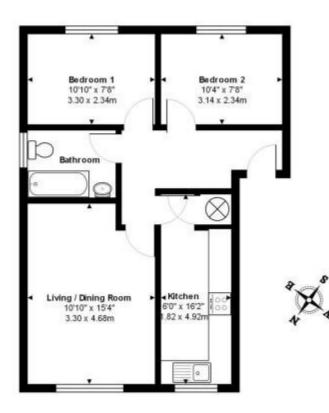

## Total Area: 566 ft2 ... 52.6 m2

This floor plan is provided for representation purposes only, whilst every attempt has been made to ensure their accuracy the measurements of windows, doors and rooms are approximate and should be used as such by prospective purchasers. No responsibility will be taken for any errors, omission or mis-statement. The services, systems and appliances mentioned have not been tested and cannot verify that they are in working order.