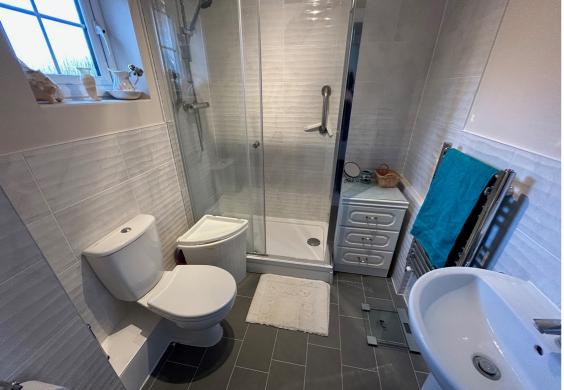

### **Shower Room**

6' 7" x 5' 9" (2.01m x 1.75m) 6' 7" x 5' 9" (2.01m x 1.75m) Walk in shower with glass sliding door, low level WC with concealed flush, pedestal wash hand basin, splash back tiling, vinyl flooring, electric shaver point, chrome heated ladder towel rail.