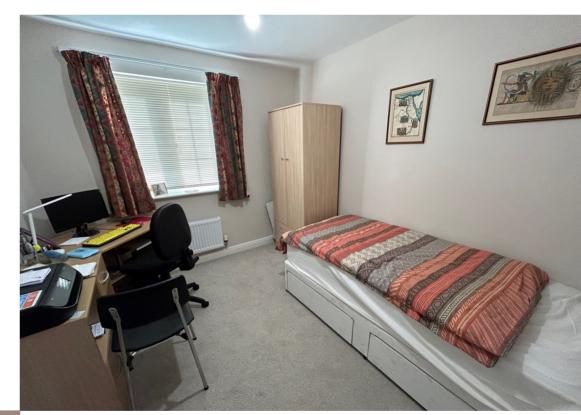

#### Bedroom 1

 $10'\ 2''\ x\ 11'\ 6''\ (3.10m\ x\ 3.51m)$  Built in double wardrobe, telephone point, radiator, window to front.

### Bedroom 2

10' 2" x 8' 11" (3.10m x 2.72m) Radiator, window to side.