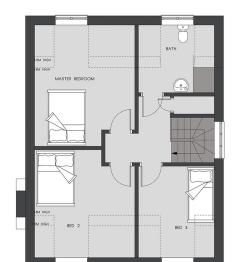

e of Goffs Oak, please contact Woodhouse for further discussion on this opportunity. Viewings are strictly by appointment only. Planning Portal reference is 07/24/0077/F

Goffs Lane enjoys an ideal location being within easy reach of Goffs Oak & Cuffley amenities. Both Cuffley & Cheshunt Stations offer regular direct routes to London (Moorgate & Liverpool Street respectively), and there are excellent road links such as the A10, M25 & M11. Within the surrounding area there is a choice of highly regarded schools. Viewings available 7 days a week.

## **FEATURES**

- Residential Development site
- Conditional Planning approved for Detached 3-Bedroom Home
- Desirable village of Goffs Oak

- Contact Woodhouse for further details
- Viewings strictly by appointment only
- PP ref: 07/24/0077/F





## ROOM DESCRIPTIONS