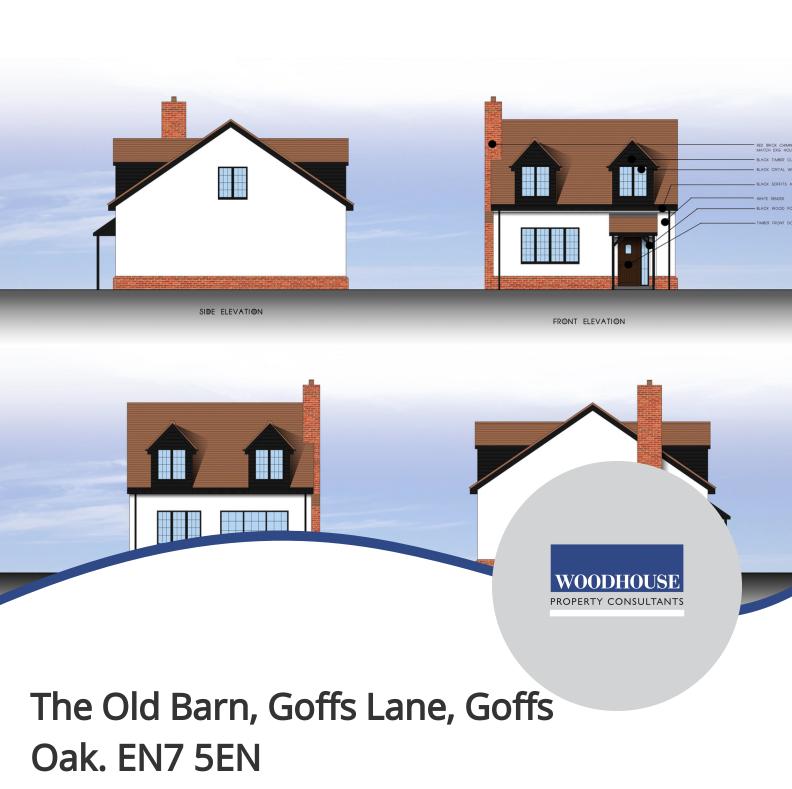

## **ABOUT THE PROPERTY**

Woodhouse are pleased to offer this plot which has conditional planning approved for a 3-Bedroom Home.

Situated in the ever-desirable village of Goffs Oak, please contact Woodhouse for further discussion on this opportunity. Viewings are strictly by appointment only. Planning Portal reference is 07/24/0077/F

## **FEATURES**

- Residential Development site
- Conditional Planning approved for Detached 3-Bedroom Home
- Desirable village of Goffs Oak

- Contact Woodhouse for further details
- Viewings strictly by appointment only
- PP ref: 07/24/0077/F