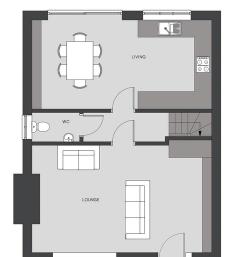

age of Goffs Oak, please contact Woodhouse for further discussion on this opportunity. Viewings are strictly by appointment only. Planning Portal reference is 07/24/0077/F

Goffs Lane enjoys an ideal location being within easy reach of Goffs Oak & Cuffley amenities. Both Cuffley & Cheshunt Stations offer regular direct routes to London (Moorgate & Liverpool Street respectively), and there are excellent road links such as the A10, M25 & M11. Within the surrounding area there is a choice of highly regarded schools. Viewings available 7 days a week.

## **FEATURES**

- Residential Development site
- Conditional Planning approved for Detached 3-Bedroom Home
- Desirable village of Goffs Oak

- Contact Woodhouse for further details
- Viewings strictly by appointment only
- PP ref: 07/24/0077/F





## ROOM DESCRIPTIONS