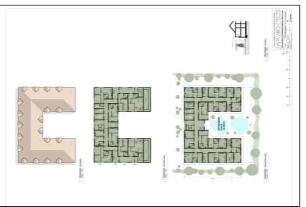

### **Retirement Flats**

Plots 20 - 37 (18no.)

16 x 1 bed flats approx. 50m2 (538sqft)

2 x 2 bed flats approx. 70m2 (753sqft)

# **Planning Consent**

The site benefits from outline planning consent granted 6th April 2022 for a mixture of nineteen two-storey houses and a two-storey block of eighteen retirement apartments. Full plans and details of the consent are available on the Thanet District Council planning portal under planning reference OL/TH/20/0335 or upon request.