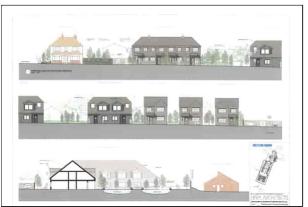

### Houses Plots 1 to 11

Plot no. House type Size m2 Size sqft

- 1 End of terrace house 82m2 882sqft
- 2 Mid-terrace house 82m2 882sqft
- 3 Mid-terrace house 82m2 882saft
- 4 End of terrace house 82m2 882sqft
- 5 Semi-detached house 97m2 1044sqft
- 6 Semi-detached house 97m2 1044sqft
- 7 Semi-detached house 97m2 1044sqft
- 8 Semi-detached house 97m2 1044sqft
- 9 Detached house 105m2 1130saft
- 10 Detached house 105m2 1130sqft
- 11 Detached house 105m2 1130sqft

#### House Plots 12 to 19

- 12 Semi-detached house 97m2 1044sqft
- 13 Semi-detached house 97m2 1044sqft
- 14 Semi-detached house 97m2 1044sqft
- 15 Semi-detached house 97m2 1044sqft
- 16 Semi-detached house 97m2 1044sqft
- 17 Semi-detached house 97m2 1044sqft
- 18 Semi-detached house 97m2 1044sqft
- 19 Semi-detached house 97m2 1044sqft

# **Planning Consent**

The site benefits from outline planning consent granted 6th April 2022 for a mixture of nineteen two-storey houses and a two-storey block of eighteen retirement apartments. Full plans and details of the consent are available on the Thanet District Council planning portal under planning reference OL/TH/20/0335 or upon request.