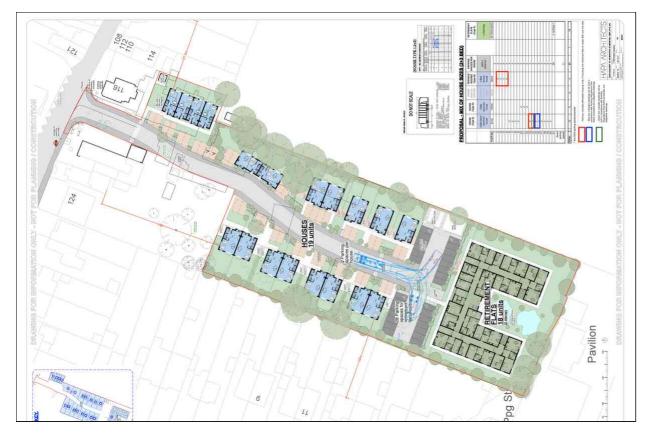

- Land With Outline Planning Consent
- Nineteen Houses
- Eighteen Retirement Apartments
- Village Location
- Ramsgate 7 Miles
- Canterbury 11 Miles
- Thanet Parkway Station 5 Miles

Land to the rear of 116, Monkton Street, Monkton, Ramsgate, Kent. CT124JQ.

Full plans and details of the consent are available on the Thanet District Council Planning Portal under planning reference OL/TH/20/0335 or upon request. Please contact Terence Painter Estate Agents on 01843 866866.

# **Planning Consent**

The site benefits from outline planning consent granted 6th April 2022 for a mixture of nineteen two-storey houses and a two-storey block of eighteen retirement apartments. Full plans and details of the consent are available on the Thanet District Council planning portal under planning reference OL/TH/20/0335 or upon request.