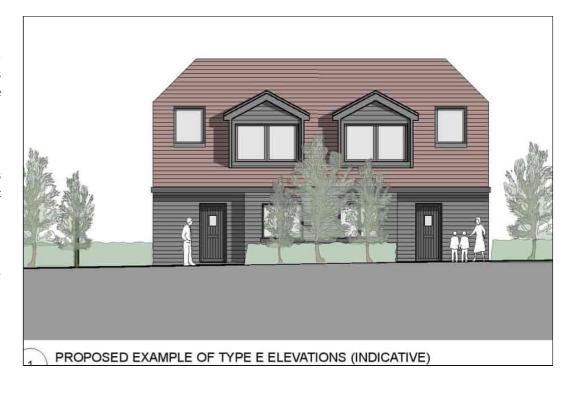

### Houses Plots 1 to 11

Plot no. House type Size m2 Size sqft

- 1 End of terrace house 82m2 882sqft
- 2 Mid-terrace house 82m2 882sqft
- 3 Mid-terrace house 82m2 882saft
- 4 End of terrace house 82m2 882sqft
- 5 Semi-detached house 97m2 1044sqft
- 6 Semi-detached house 97m2 1044sqft
- 7 Semi-detached house 97m2 1044sqft
- 8 Semi-detached house 97m2 1044sqft
- 9 Detached house 105m2 1130saft
- 10 Detached house 105m2 1130sqft
- 11 Detached house 105m2 1130sqft

#### House Plots 12 to 19

- 12 Semi-detached house 97m2 1044sqft
- 13 Semi-detached house 97m2 1044sqft
- 14 Semi-detached house 97m2 1044sqft
- 15 Semi-detached house 97m2 1044sqft
- 16 Semi-detached house 97m2 1044sqft
- 17 Semi-detached house 97m2 1044sqft
- 18 Semi-detached house 97m2 1044sqft
- 19 Semi-detached house 97m2 1044sqft