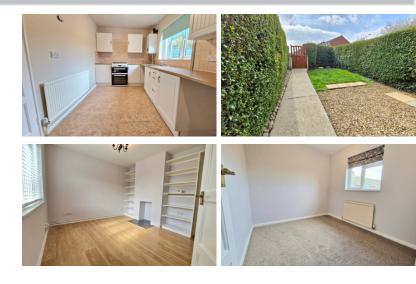

## **KITCHEN / DINER**

12' 0" x 7' 8" (3.65m x 2.33m) (approx) Fitted with a range of eye level and base units with worktop over. Sink and drainer with tiled splashback. Oven, gas hob. Space and plumbing for washing machine and tumble dryer, radiator, tiled flooring. UPVC double glazed window to the rear.

### **OUTSIDE**

To the front, the garden is laid to lawn and edged with mature hedging. Gated to the front, with a path leading to the front door.

To the rear, an enclosed courtyard, gated to the rear.