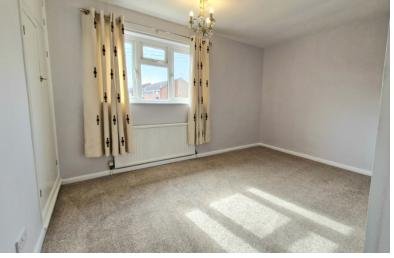

#### **BEDROOM ONE**

12' 2" x 10' 1" (3.71m x 3.07m ) (approx) UPVC double glazed window to the front, two built in wardrobes, two radiators.

#### **BEDROOM TWO**

9' 1" x 7' 9" (2.77m x 2.36m) (approx) UPVC double glazed window to the rear. Radiator.