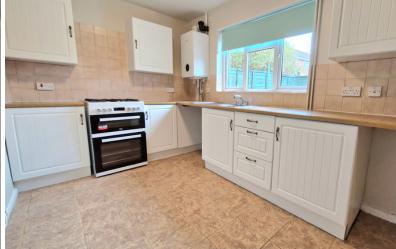

## **KITCHEN / DINER**

12' 0" x 7' 8" (3.65m x 2.33m) (approx) Fitted with a range of eye level and base units with worktop over. Sink and drainer with tiled splashback. Oven, gas hob. Space and plumbing for washing machine and tumble dryer, radiator, tiled flooring. UPVC double glazed window to the rear.