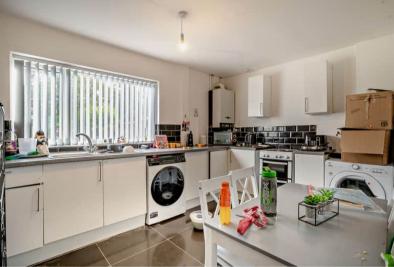

The property benefits from double glazing, gas central heating throughout and has off street parking available.

The council tax band is A.

The interior of this property comprises a spacious living room and fitted kitchen on the ground floor. The first floor consists of 3 bedrooms and the family bathroom. The exterior boasts a private rear garden, perfect for enjoying the summer months.