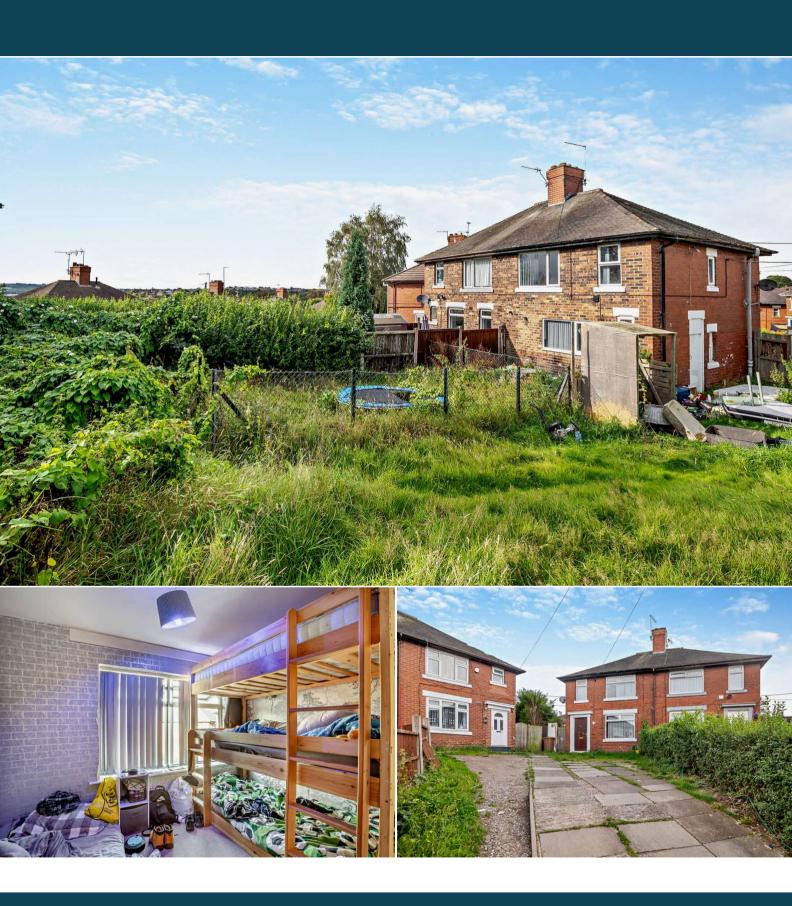

The property benefits from double glazing, gas central heating throughout and has off street parking available.

The council tax band is A.

The interior of this property comprises a spacious living room and fitted kitchen on the ground floor. The first floor consists of 3 bedrooms and the family bathroom. The exterior boasts a private rear garden, perfect for enjoying the summer months.

Located in the popular town of Tunstall, the property is close to a range of amenities, including shops, supermarkets, restaurants and pubs. Excellent transport connections can be found from the A50, Longport train station and many local bus routes.