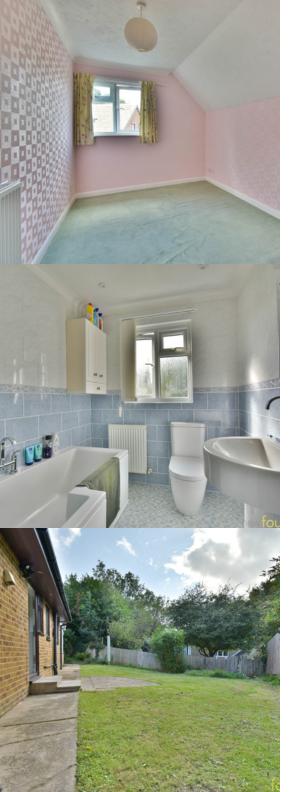

### Bathroom

With modern white suite comprising panelled bath with mixer tap and independent shower over with glass screen, low level Wc, pedestal wash hand basin, radiator, chrome ladder radiator, shaver point, built-in storage cupboards, ceiling, spotlights, frosted glass double glazed window.

#### Outside

Outside there are lawned gardens to the side and rear of the property. The side gardens are mainly laid to lawn and with gated access leading to the front. The rear gardens enjoy a large patio area with a pathway and steps leading up to the foot of the garden, there are various flowering shrub borders, small fish pond and a small area of lawn, outside tap and power point and access via a gate down the other side of the property. There is a small area of lawn at the front of the property and a tarmac double driveway leading up to the integral garage.