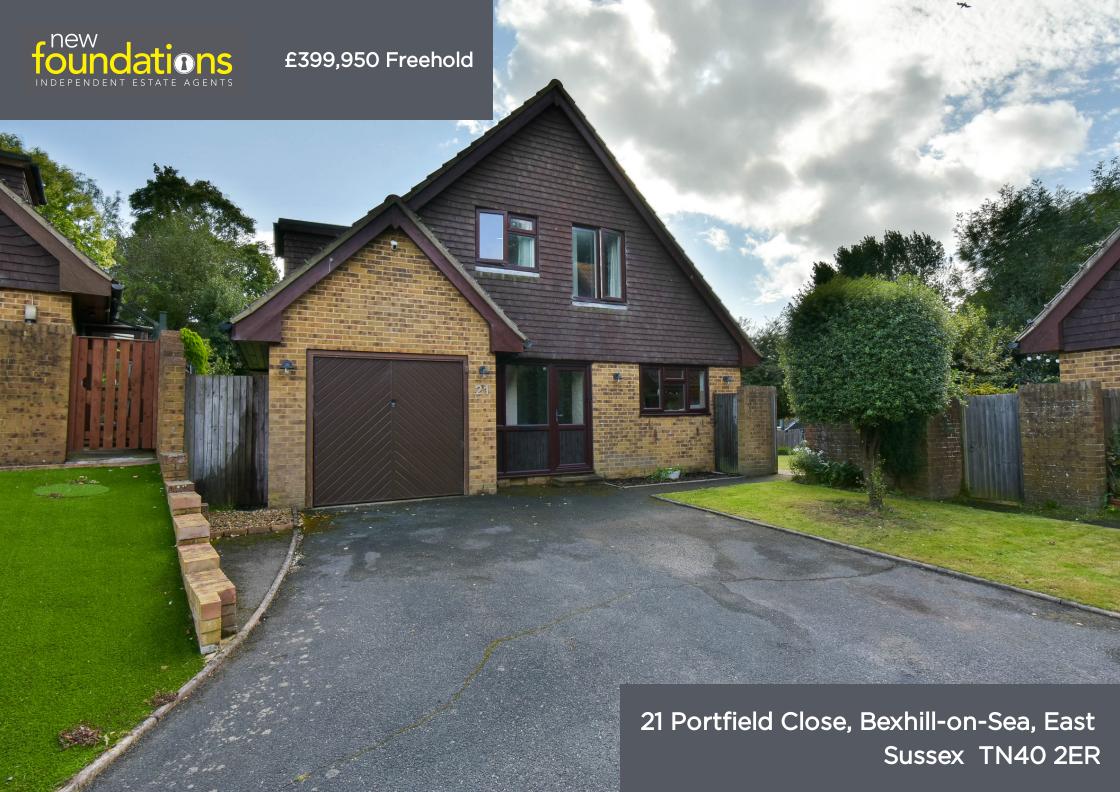

## PROPERTY DESCRIPTION

A good sized 3 bedroom detached house situated in this popular close and benefitting from a double glazed conservatory off the dining room. Other notable features include 2 separate reception rooms, ground floor Wc, and refitted bathroom. There are lawned gardens to both the side and rear and an integral garage and private double driveway. TO BE SOLD CHAIN FREE. EPC C

# **FEATURES**

- Situated In a Sought After Close
- Good Sized Three Bedroom Detached House
- Two Reception Rooms and Double Glazed Conservatory
- Refitted Bathroom with Separate WC and Additional Shower Room/WC
- Ground Floor WC

- Private Gardens to Rear and Side
- Integral Garage and Double Driveway
- 105 Square Meters
- Council Tax Band E

#### Outside

Outside there are lawned gardens to the side and rear of the property. The side gardens are mainly laid to lawn and with gated access leading to the front. The rear gardens enjoy a large patio area with a pathway and steps leading up to the foot of the garden, there are various flowering shrub borders, small fish pond and a small area of lawn, outside tap and power point and access via a gate down the other side of the property. There is a small area of lawn at the front of the property and a tarmac double driveway leading up to the integral garage.

## Integral garage

 $16'\ 10''\ x\ 8''\ 8''\ (5.13\ m\ x\ 2.64\ m)$  With access via metal up and over door with power and light, cold tap and housing a wall mounted gas boiler.

GROUND FLOOR 1ST FLOOR

Whilst every attempt has been made to ensure the accuracy of the floorplan contained here, measurements of doors, windows, rooms and any other items are approximate and no responsibility is taken for any error, omission or mis-statement. This plan is for illustrative purposes only and should be used as such by any prospective purchaser. The services, systems and appliances shown have not been tested and no guarantee as to their objective purchaser. Made with Metropix ©2023