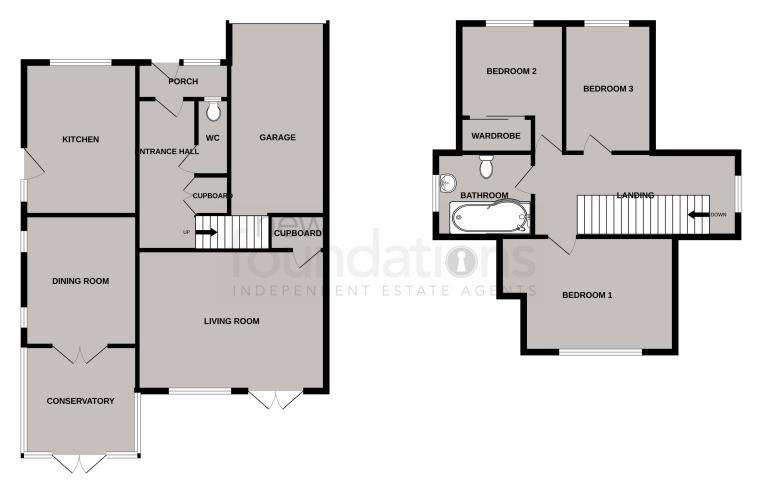

## **ROOM DESCRIPTIONS**

### Porch

Double glazed front door with double glazed side screen leading to porch with further double glaze door leading to

## Entrance Hall

With radiator, built-in double storage cupboard.

#### Ground Floor WC

With low-level WC, wash hand basin with mixer tap, chrome ladder radiator, frosted glass double glazed window.

## Living room

16'  $11'' \times 11'$  7'' (5.16m x 3.53m) With a radiator, TV aerial point wall mounted real flame effect gas fire, large built-in storage cupboard, double glazed window with outlook to garden with additional secondary glazing, double glazed double doors leading onto rear garden.

# Dining Room

11'  $8'' \times 10' \ 3'' \ (3.56 m \times 3.12 m)$  With radiator, TV aerial , 2 double glazed windows to side, double glazed double doors leading onto

## **Double Glazed Conservatory**

 $10'\ 1'' \times 9'\ 9''\ (3.07\ x\ 2.97\ m)$  Overlooking the rear garden with radiator, wall lights, power points, attractive outlook over the gardens with double glazed double doors leading onto the gardens.

#### Kitchen

13′ 8″ x 10′ 2″ (4.17m x 3.10m) With range of units comprising 1 1/2 bowl double drainer sink unit with mixer taps and cupboards under, further range of cupboards and drawers with working surface over, range of matching wall mounted cupboards, part tiling to walls, electric double oven with cupboards above and below, 4 ring ceramic hob, concealed extractor fan, space for fridge freezer and washing machine, breakfast bar area. Radiator, tiled floor, double glazed window with outlook to front, smaller double glazed window to side, and double glazed door leading onto the side garden.

#### Landing

Stairs rising from ground floor entrance hall to 1st floor landing with double glazed window, hatch to loft space, door to airing cupboard with shelving.

### Bedroom 1

14' 5" x 11' 9" (4.39m x 3.58m) With a range of fitted wardrobes, door leading to eaves storage, radiator, double glazed window with outlook to rear.

## Bedroom 2

9' 9'' x 9' 7'' (2.97m x 2.92m) plus door recess, with fitted double wardrobe with sliding doors, door to eaves storage, radiator. Double glazed window with outlook to front with additional secondary glazing.

## Bedroom 3

11' 7" x 7' 11'' (3.53m x 2.41m) With door to eaves storage, radiator, double glazed window at the front with additional secondary glazing.

### Bathroom

With modern white suite comprising panelled bath with mixer tap and independent shower over with glass screen, low level Wc, pedestal wash hand basin, radiator, chrome ladder radiator, shaver point, built-in storage cupboards, ceiling, spotlights, frosted glass double glazed window.

## Integral garage

 $16'\ 10''\ x\ 8''\ 8''\ (5.13\ m\ x\ 2.64\ m)$  With access via metal up and over door with power and light, cold tap and housing a wall mounted gas boiler.

GROUND FLOOR 1ST FLOOR

Whilst every attempt has been made to ensure the accuracy of the floorplan contained here, measurements of doors, windows, rooms and any other items are approximate and no responsibility is taken for any error, omission or mis-statement. This plan is for illustrative purposes only and should be used as such by any prospective purchaser. The services, systems and appliances shown have not been tested and no guarantee as to their objective purchaser. Made with Metropix ©2023