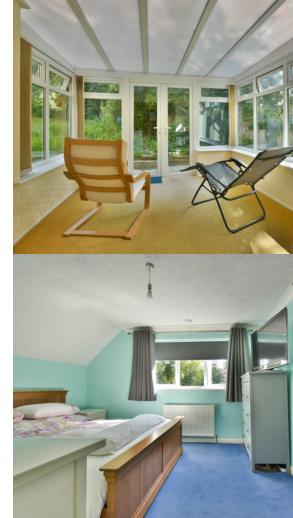

## **Double Glazed Conservatory**

 $10'\ 1'' \times 9'\ 9''\ (3.07\ x\ 2.97\ m)$  Overlooking the rear garden with radiator, wall lights, power points, attractive outlook over the gardens with double glazed double doors leading onto the gardens.

### Bedroom 1

14' 5" x 11' 9" (4.39m x 3.58m) With a range of fitted wardrobes, door leading to eaves storage, radiator, double glazed window with outlook to rear.

## Bedroom 2

9' 9'' x 9' 7'' (2.97m x 2.92m) plus door recess, with fitted double wardrobe with sliding doors, door to eaves storage, radiator. Double glazed window with outlook to front with additional secondary glazing.

## Bedroom 3

11' 7" x 7' 11'' (3.53m x 2.41m) With door to eaves storage, radiator, double glazed window at the front with additional secondary glazing.