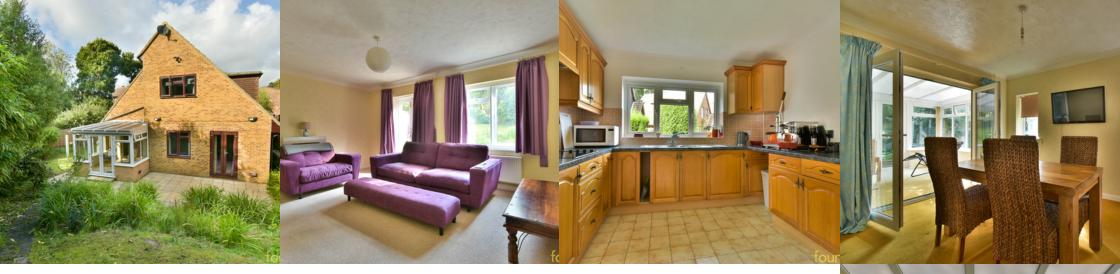

## Living room

16'  $11'' \times 11'$  7'' (5.16m x 3.53m) With a radiator, TV aerial point wall mounted real flame effect gas fire, large built-in storage cupboard, double glazed window with outlook to garden with additional secondary glazing, double glazed double doors leading onto rear garden.

# Dining Room

11'  $8'' \times 10' \ 3'' \ (3.56 m \times 3.12 m)$  With radiator, TV aerial , 2 double glazed windows to side, double glazed double doors leading onto

#### Kitchen

13′ 8″ x 10′ 2″ (4.17m x 3.10m) With range of units comprising 1 1/2 bowl double drainer sink unit with mixer taps and cupboards under, further range of cupboards and drawers with working surface over, range of matching wall mounted cupboards, part tiling to walls, electric double oven with cupboards above and below, 4 ring ceramic hob, concealed extractor fan, space for fridge freezer and washing machine, breakfast bar area. Radiator, tiled floor, double glazed window with outlook to front, smaller double glazed window to side, and double glazed door leading onto the side garden.

#### Outside

Outside there are lawned gardens to the side and rear of the property. The side gardens are mainly laid to lawn and with gated access leading to the front. The rear gardens enjoy a large patio area with a pathway and steps leading up to the foot of the garden, there are various flowering shrub borders, small fish pond and a small area of lawn, outside tap and power point and access via a gate down the other side of the property. There is a small area of lawn at the front of the property and a tarmac double driveway leading up to the integral garage.