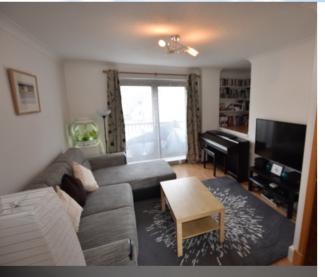

#### Living Room

 $4.30 \,\mathrm{m} \times 4.27 \,\mathrm{m}$  (14' 1"  $\times$  14' 0") Double glazed French doors to Juliet balcony with front aspect, door to kitchen, wood laminate flooring, TV and telephone points