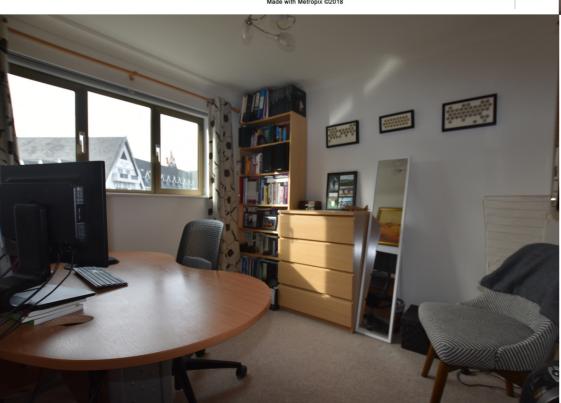

#### Living Room

 $4.30 \,\mathrm{m} \times 4.27 \,\mathrm{m}$  (14' 1"  $\times$  14' 0") Double glazed French doors to Juliet balcony with front aspect, door to kitchen, wood laminate flooring, TV and telephone points

#### Kitchen

 $2.90 \, \mathrm{m} \times 2.50 \, \mathrm{m}$  (9' 6" x 8' 2") Double glazed window with rear aspect, wood laminate flooring, integrated fridge/freezer, stainless steel sink with drainer, Neff four ring gas hob with extractor and oven/grill, integrated Neff microwave, space and plumbing for washing machine, space for dishwasher, range of eye and base level cupboards, Worcester gas fired boiler