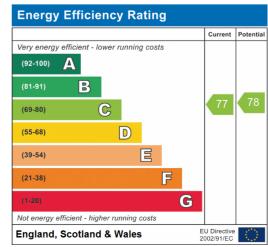

steel sink with drainer, Neff four ring gas hob with extractor and oven/grill, integrated Neff microwave, space and plumbing for washing machine, space for dishwasher, range of eye and base level cupboards, Worcester gas fired boiler

### **Second Floor Landing**

Doors to both bedrooms and bathroom, door to airing cupboard with hot water tank, door to cupboard with hanging rail

## Main Bedroom

 $4.22m \times 2.74m (13' 10" \times 9' 0")$  Double glazed window with front aspect, access to loft space

## **Second Bedroom**

3.03m x 2.46m (9' 11" x 8' 1") Double glazed window with rear aspect

#### Pathroon

Double glazed window with front aspect, P shaped bath with power shower and screen, wash basin with mixer tap, WC, heated towel rail, tiled floor, extractor fan, shaver point