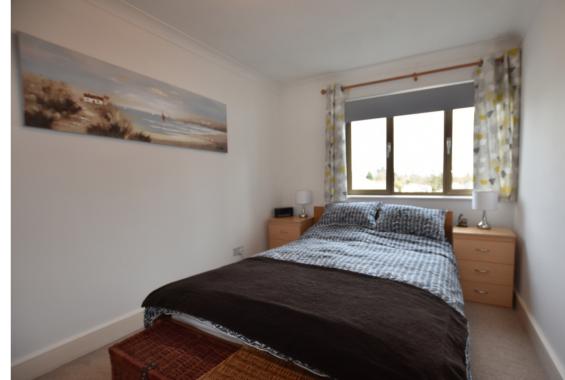

## Main Bedroom

 $4.22m \times 2.74m (13' 10" \times 9' 0")$  Double glazed window with front aspect, access to loft space

## **Second Bedroom**

3.03m x 2.46m (9' 11" x 8' 1") Double glazed window with rear aspect