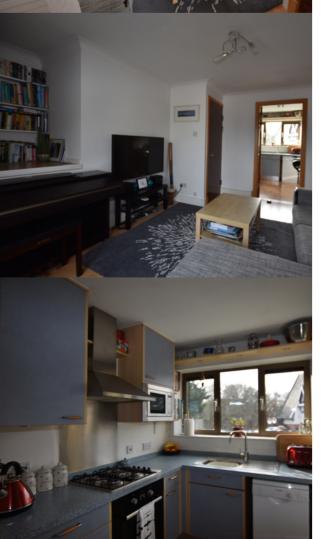

#### Living Room

 $4.30 \,\mathrm{m} \times 4.27 \,\mathrm{m}$  (14' 1"  $\times$  14' 0") Double glazed French doors to Juliet balcony with front aspect, door to kitchen, wood laminate flooring, TV and telephone points

#### Kitchen

 $2.90 \, \mathrm{m} \times 2.50 \, \mathrm{m}$  (9' 6" x 8' 2") Double glazed window with rear aspect, wood laminate flooring, integrated fridge/freezer, stainless steel sink with drainer, Neff four ring gas hob with extractor and oven/grill, integrated Neff microwave, space and plumbing for washing machine, space for dishwasher, range of eye and base level cupboards, Worcester gas fired boiler