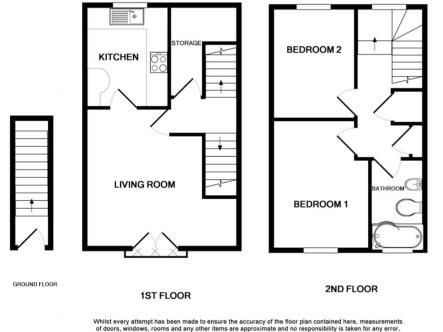

## **Room Descriptions**

### **Ground Floor Entrance Lobby**

Personal front door giving access to lobby with stairs to first floor and radiator

#### First Floor Hallway

With doors to cloakroom and living room and stairs to second floor

#### Cloakroom

White suite comprising WC and hand basin with mixer tap, extractor fan

#### Living Room

 $4.30 \,\mathrm{m} \times 4.27 \,\mathrm{m}$  (14' 1"  $\times$  14' 0") Double glazed French doors to Juliet balcony with front aspect, door to kitchen, wood laminate flooring, TV and telephone points

#### Kitchen

 $2.90 \, \mathrm{m} \times 2.50 \, \mathrm{m}$  (9' 6" x 8' 2") Double glazed window with rear aspect, wood laminate flooring, integrated fridge/freezer, stainless steel sink with drainer, Neff four ring gas hob with extractor and oven/grill, integrated Neff microwave, space and plumbing for washing machine, space for dishwasher, range of eye and base level cupboards, Worcester gas fired boiler

### **Second Floor Landing**

Doors to both bedrooms and bathroom, door to airing cupboard with hot water tank, door to cupboard with hanging rail

## Main Bedroom

 $4.22m \times 2.74m (13' 10" \times 9' 0")$  Double glazed window with front aspect, access to loft space

## **Second Bedroom**

3.03m x 2.46m (9' 11" x 8' 1") Double glazed window with rear aspect

#### Pathroon

Double glazed window with front aspect, P shaped bath with power shower and screen, wash basin with mixer tap, WC, heated towel rail, tiled floor, extractor fan, shaver point