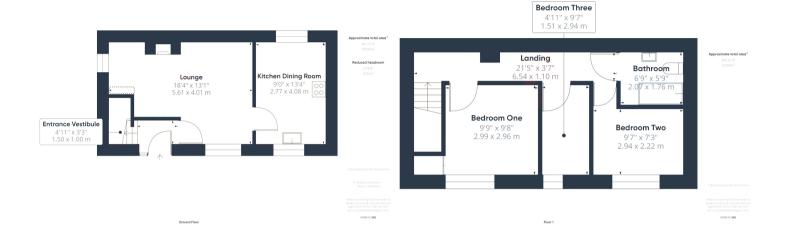

The property benefits from double glazing, gas central heating throughout and has off street parking available.

The council tax band is A.

The interior of this beautifully presented property comprises a spacious living room and fitted kitchen diner on the ground floor. The first floor consists of 3 bedrooms and the family bathroom.