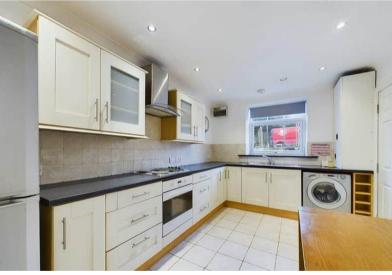

The property benefits from double glazing, gas central heating throughout and has off street parking available.

The council tax band is A.

The interior of this beautifully presented property comprises a spacious living room and fitted kitchen diner on the ground floor. The first floor consists of 3 bedrooms and the family bathroom.