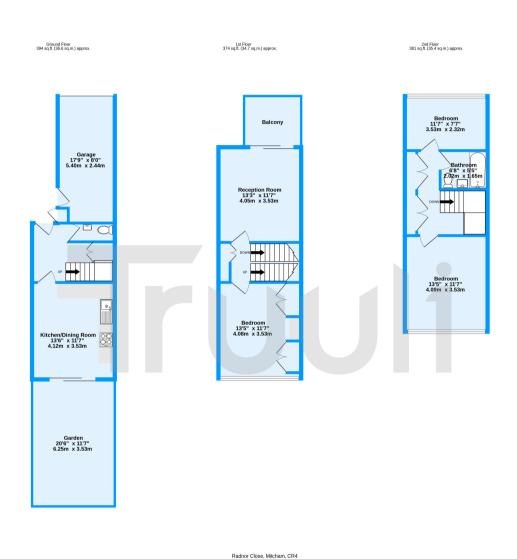

The location has been perfect for us as a family with lots of wonderful memories. We have been very happy here & have no regrets. We have also had some wonderful neighbours over the years."

TOTAL FLOOR AREA: 1149 sq.ft. (106.7 sq.m.) approx. Measurements are approximate. Not to scale. Illustrative purposes only Made with Metropix 6/2023