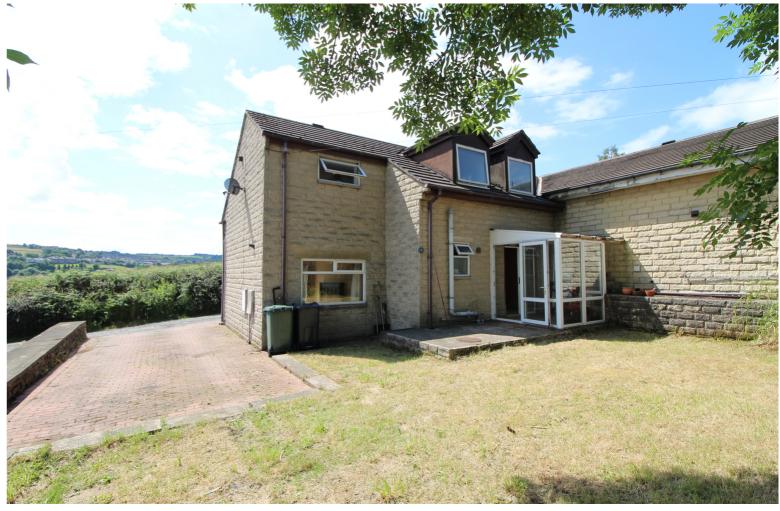

## **FULL DESCRIPTION**

An ideal purchase for the growing family is this individual three bedroom semi-detached family home, offering excellent access to local schools and having fabulous far reaching views to the front. The accommodation comprises of an entrance hall, there are three double bedrooms on this level, as well as a sun room giving access to the rear garden. The house bathroom has a three piece suite comprising of a bath with shower over, WC, wash hand basin, chrome heated towel rail, double glazed window to the rear. To the first floor the lounge is a real feature of this property measuring approximately 21ft in length, having four double glazed windows and a living flame gas coal effect fire. The dining kitchen has a range of modern base and wall mounted units, plumbing for an automatic washing machine, double glazed windows to the front and rear. Externally there is a block paved drive providing ample parking, and a generous size rear garden. Offered for sale with no onward chain, EPC Rating C.