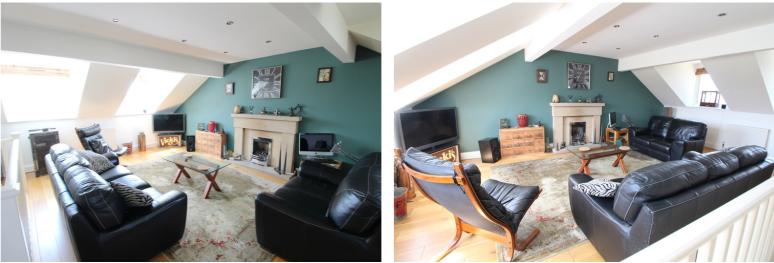

## **FULL DESCRIPTION**

An ideal purchase for the growing family is this individual three bedroom semi-detached family home, offering excellent access to local schools and having fabulous far reaching views to the front. The accommodation comprises of an entrance hall, there are three double bedrooms on this level, as well as a sun room giving access to the rear garden. The house bathroom has a three piece suite comprising of a bath with shower over, WC, wash hand basin, chrome heated towel rail, double glazed window to the rear. To the first floor the lounge is a real feature of this property measuring approximately 21ft in length, having four double glazed windows and a living flame gas coal effect fire. The dining kitchen has a range of modern base and wall mounted units, plumbing for an automatic washing machine, double glazed windows to the front and rear. Externally there is a block paved drive providing ample parking, and a generous size rear garden. Offered for sale with no onward chain, EPC Rating C.