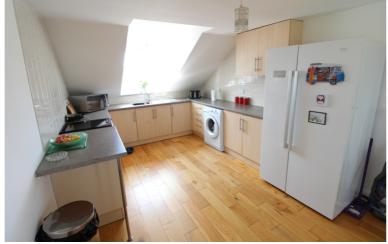

## **FULL DESCRIPTION**

An ideal purchase for the growing family is this individual three bedroom semi-detached family home, offering excellent access to local schools and having fabulous far reaching views to the front. The accommodation comprises of an entrance hall, there are three double bedrooms on this level, as well as a sun room giving access to the rear garden. The house bathroom has a three piece suite comprising of a bath with shower over, WC, wash hand basin, chrome heated towel rail, double glazed window to the rear. To the first floor the lounge is a real feature of this property measuring approximately 21ft in length, having four double glazed windows and a living flame gas coal effect fire. The dining kitchen has a range of modern base and wall mounted units, plumbing for an automatic washing machine, double glazed windows to the front and rear. Externally there is a block paved drive providing ample parking, and a generous size rear garden. Offered for sale with no onward chain, EPC Rating C.