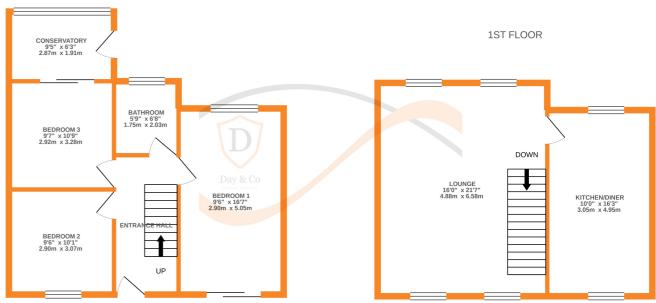

## **FULL DESCRIPTION**

An ideal purchase for the growing family is this individual three bedroom semi-detached family home, offering excellent access to local schools and having fabulous far reaching views to the front. The accommodation comprises of an entrance hall, there are three double bedrooms on this level, as well as a sun room giving access to the rear garden. The house bathroom has a three piece suite comprising of a bath with shower over, WC, wash hand basin, chrome heated towel rail, double glazed window to the rear. To the first floor the lounge is a real feature of this property measuring approximately 21ft in length, having four double glazed windows and a living flame gas coal effect fire. The dining kitchen has a range of modern base and wall mounted units, plumbing for an automatic washing machine, double glazed windows to the front and rear. Externally there is a block paved drive providing ample parking, and a generous size rear garden. Offered for sale with no onward chain, EPC Rating C.