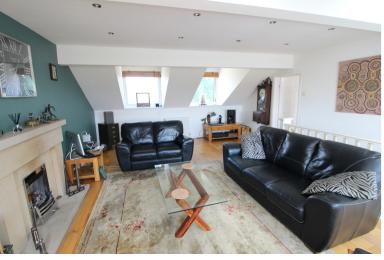

## **SUMMARY**

\*\*AN INDIVIDUALLY BUILT 3 BEDROOM SEMI-DETACHED FAMILY HOME, AMPLE PARKING & GENEROUS GARDEN -SUPERB FAR REACHING VIEWS!!\*\* Having a 21ft long lounge, dining kitchen, excellent access to local schools - OFFERED FOR SALE WITH NO ONWARD CHAIN!! EPC Rating C.

## **FULL DESCRIPTION**

An ideal purchase for the growing family is this individual three bedroom semi-detached family home, offering excellent access to local schools and having fabulous far reaching views to the front. The accommodation comprises of an entrance hall, there are three double bedrooms on this level, as well as a sun room giving access to the rear garden. The house bathroom has a three piece suite comprising of a bath with shower over, WC, wash hand basin, chrome heated towel rail, double glazed window to the rear. To the first floor the lounge is a real feature of this property measuring approximately 21ft in length, having four double glazed windows and a living flame gas coal effect fire. The dining kitchen has a range of modern base and wall mounted units, plumbing for an automatic washing machine, double glazed windows to the front and rear. Externally there is a block paved drive providing ample parking, and a generous size rear garden. Offered for sale with no onward chain, EPC Rating C.