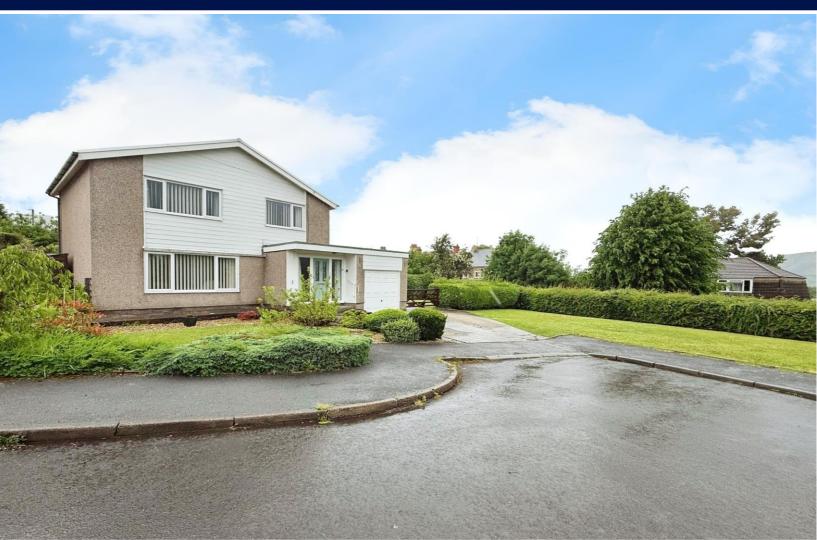

'Family Sized Property in quiet Cul de sac in the Village Govilon near Abergavenny'

Situated on a much sought after development in the popular village of Govilon just outside Abergavenny, this substantial four bedroomed detached residence occupying the largest plot of the street. This immaculate presented property comprises: Spacious light and airy Entrance Hall, ground floor WC, living room, dining room, (original parquet flooring beneath the new carpet) fitted kitchen, and utility room. To the first floor, four double bedrooms and family shower room, all four bedrooms have built in wardrobes. The home is well presented throughout and is complimented by Gas central heating and double glazing.

The property is situated at the end of a cul-de-sac with no through traffic and the added bonus of extensive wrap around gardens which are well maintained and have an abundance of mature shrubs and trees. At one side there is a double driveway and single garage. An additional feature of this particular property is a separate flat lawned area at the front/side which could also be adapted for additional parking subject to planning consent. If your seeking additional living space this home also has adequate space to extend to one side and the property would be ideal for a growing family.