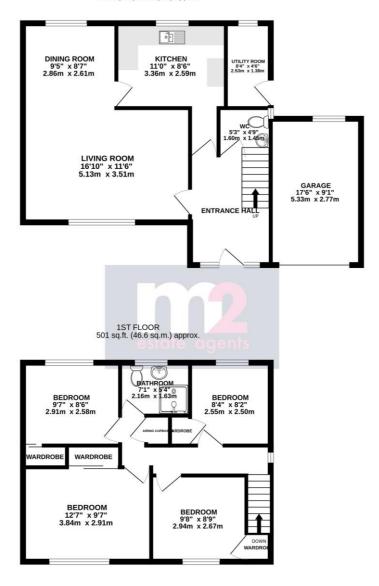

GROUND FLOOR 671 sq.ft. (62.3 sq.m.) approx.

TOTAL FLOOR AREA: 1172 sq.ft. (108.9 sq.m.) approx.

Whilst every attempt has been made to ensure the accuracy of the floorplan contained here, measurements of doors, windows, rooms and any other items are approximate and no responsibility is taken for any error, prospective purchaser. The services, systems and appliances shown have not been tested and no guarantee as to their operability or efficiency can be given. Made with Metroptic \$2025.