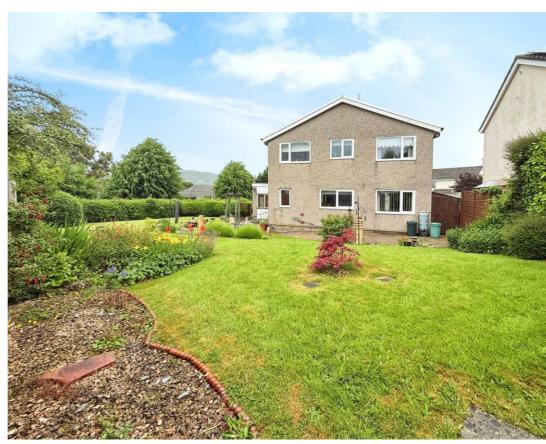

The property is situated at the end of a cul-de-sac with no through traffic and the added bonus of extensive wrap around gardens which are well maintained and have an abundance of mature shrubs and trees. At one side there is a double driveway and single garage. An additional feature of this particular property is a separate flat lawned area at the front/side which could also be adapted for additional parking subject to planning consent. If your seeking additional living space this home also has adequate space to extend to one side and the property would be ideal for a growing family.