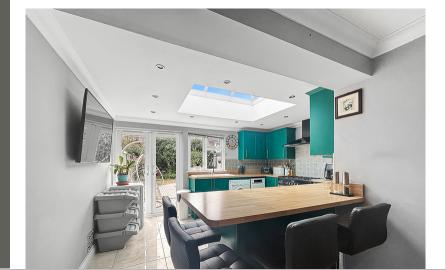

#### Kitchen/Diner

25' 4" x 13' 9" (7.72m x 4.19m) Understairs storage cupboards, tiled floor with underfloor heating, inset spot lights, open onto kitchen, with roof lantern French doors and window to rear, range of wall and base units, tiled splash back, breakfast bar, fridge ,ceramic sink space for washing machine, freezer dish washer, space for range style cooker.