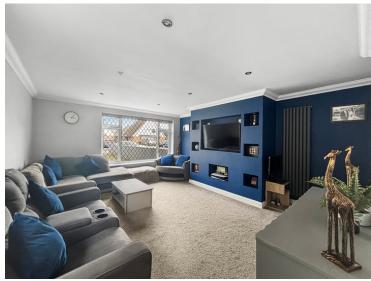

#### Lounge

 $16'\ 3"\ x\ 13'\ 10"$  (4.95m x 4.22m) Double glazed window to front, side, feature wall, vertical radiator.