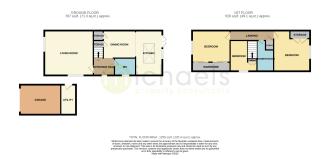

irc}$  10" (4.27m x 2.69m) Double glazed window to rear, fitted wardrobe, radiator.

#### **Bedroom**



12'9" x 10'5" (3.89m x 3.17m) Double glazed window to front, radiator, fitted wardrobe.

#### **Bedroom**



 $10^{\circ}\,8^{\circ}\,x$  9' 5" (3.25m x 2.87m)Double glazed window to side, fitted storage, connection for a radiator.

#### **Shower Room**

Double glazed obese window to side, WC, wash hand basin, shower enclosure.

#### Outside

#### Rear Garden



A well miniated rear garden with patio area and the remainder laid to lawn, retained by fencing, side access.

#### Garage

Ample off road parking via the driveway, leading to garage with power and up& over door, the garage has also been separated to the rear creating a utility area.

### Property Details.

#### **Floorplans**



#### Location



We have not carried out a structural survey and the services, appliances and specific fittings have not been tested. All photographs, measurements, floor plans and distances referred to are given as a guide only and should not be relied upon for the purchase of carpets or any other fixtures or fittings. Gardens, roof terraces, balconies and communal gardens as well as tenure and lease details cannot have their accuracy guaranteed for intending purchasers. Lease details, service ground rent (where applicable) are given as a guide only and should be checked and confirmed by your solicitor prior to exchange of contracts.