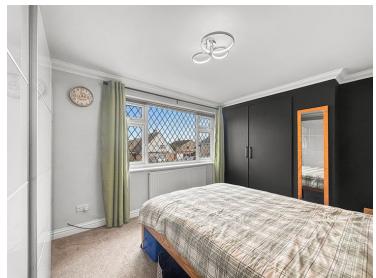

#### **Bedroom**

 $14^{\circ}$  0" x  $8^{\circ}$  10" (4.27m x 2.69m) Double glazed window to rear, fitted wardrobe, radiator.

#### **Bedroom**

12'9" x 10'5" (3.89m x 3.17m) Double glazed window to front, radiator, fitted wardrobe.

#### **Bedroom**

 $10^{\circ}\,8^{\circ}\,x$  9' 5" (3.25m x 2.87m)Double glazed window to side, fitted storage, connection for a radiator.