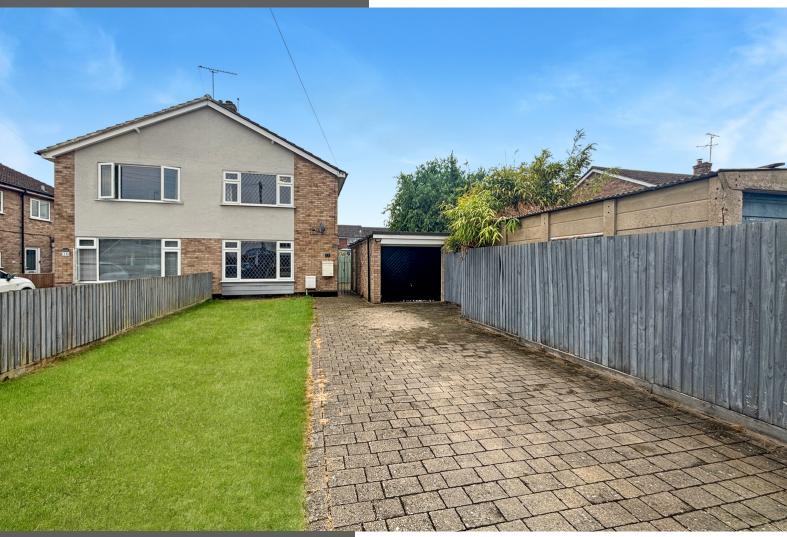

#### Garage

Ample off road parking via the driveway, leading to garage with power and up& over door, the garage has also been separated to the rear creating a utility area.

#### Rear Garden

A well miniated rear garden with patio area and the remainder laid to lawn, retained by fencing, side access.