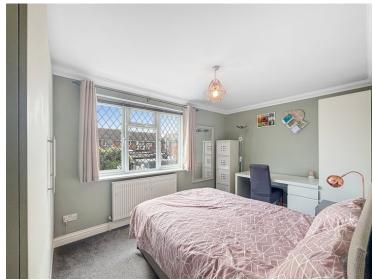

#### **Bedroom**

 $14^{\circ}$  0" x  $8^{\circ}$  10" (4.27m x 2.69m) Double glazed window to rear, fitted wardrobe, radiator.

#### **Bedroom**

12'9" x 10'5" (3.89m x 3.17m) Double glazed window to front, radiator, fitted wardrobe.

#### **Bedroom**

 $10^{\circ}\,8^{\circ}\,x$  9' 5" (3.25m x 2.87m)Double glazed window to side, fitted storage, connection for a radiator.