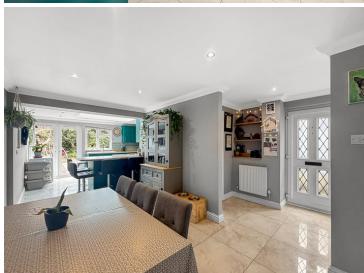

#### Kitchen/Diner

25' 4" x 13' 9" (7.72m x 4.19m) Understairs storage cupboards, tiled floor with underfloor heating, inset spot lights, open onto kitchen, with roof lantern French doors and window to rear, range of wall and base units, tiled splash back, breakfast bar, fridge ,ceramic sink space for washing machine, freezer dish washer, space for range style cooker.

#### WC

Double glazed obescure window to side, inset spot lights, part tiled walls, radiator, wall hung WC and wash hand basin.