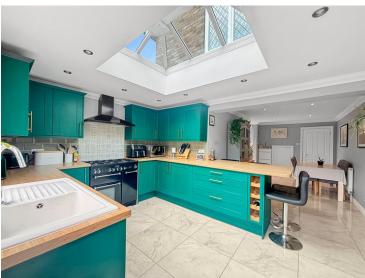

#### Kitchen/Diner

25' 4" x 13' 9" (7.72m x 4.19m) Understairs storage cupboards, tiled floor with underfloor heating, inset spot lights, open onto kitchen, with roof lantern French doors and window to rear, range of wall and base units, tiled splash back, breakfast bar, fridge ,ceramic sink space for washing machine, freezer dish washer, space for range style cooker.