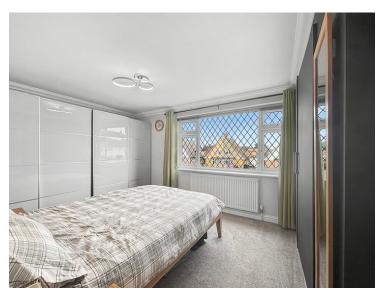

#### **Bedroom**

 $14^{\circ}$  0" x  $8^{\circ}$  10" (4.27m x 2.69m) Double glazed window to rear, fitted wardrobe, radiator.

#### **Bedroom**

12'9" x 10'5" (3.89m x 3.17m) Double glazed window to front, radiator, fitted wardrobe.

#### **Bedroom**

 $10^{\circ}\,8^{\circ}\,x$  9' 5" (3.25m x 2.87m)Double glazed window to side, fitted storage, connection for a radiator.