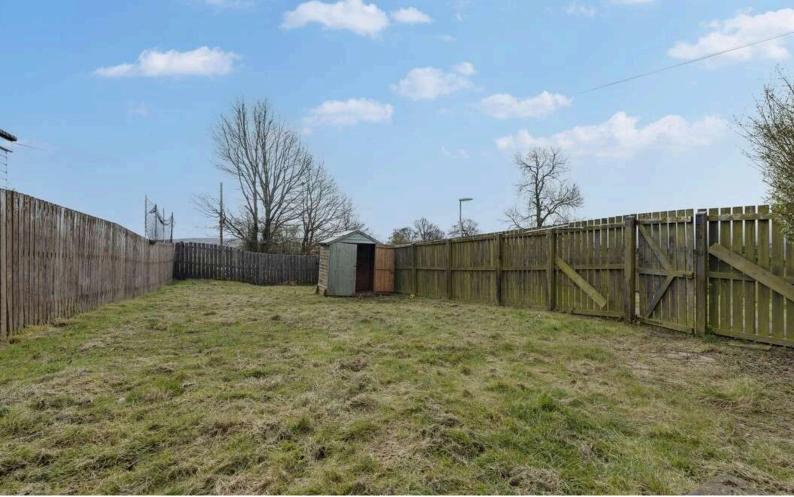

11

Woodlands Terrace, Blairhall, Dunfermline, KY12 9PT

Working harder for you

2 bedrooms

1 public

1 bathroom

- + A two bedroom, end terraced home, located within a residential setting within the West Fife village of Blairhall
- + The property is sold as seen and no warranties will be given to any prospective purchaser
- + The village is located circa 7 miles from Dunfermline's City Centre
- + Driveway
- + Lounge and kitchen
- + Two double bedrooms with built in storage available
- + Bathroom
- + Large gardens to the rear
- + This property is being sold in its present condition and no warranty will be given to any purchaser with regard to the existence or condition of the services or any heating or other system within the property. Any intending purchasers will require to accept the position as it exists since no testing of any services or systems can be allowed. No moveable items will be included in the sale. The Home Report valuation on this property is 75,000.00. Details of the Home Report can be accessed at:- http://www.packdetails.com/notify.htm?sr=hp09/HR/026955c=KY12 9PT