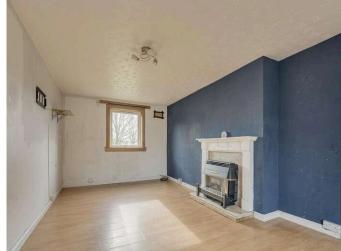

Lounge/diner 5.90 m x 2.76 m / 19'4" x 9'1"

3.52 m x 2.52 m / 11'7" x 8'3" Kitchen

Bedroom 1 4.05 m x 3.09 m / 13'3" x 10'2"

Bedroom 2 4.72 m x 3.17 m / 15'6" x 10'5"

Shower Room 2.21 m x 2.02 m / 7'3" x 6'8"