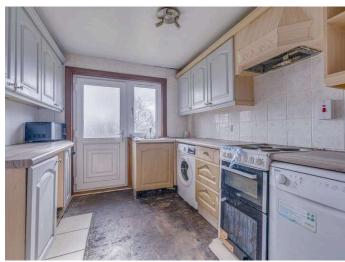

Lounge/diner 5.90 m x 2.76 m / 19'4" x 9'1"

3.52 m x 2.52 m / 11'7" x 8'3" Kitchen

Bedroom 1 4.05 m x 3.09 m / 13'3" x 10'2"

Bedroom 2 4.72 m x 3.17 m / 15'6" x 10'5"

Shower Room 2.21 m x 2.02 m / 7'3" x 6'8"