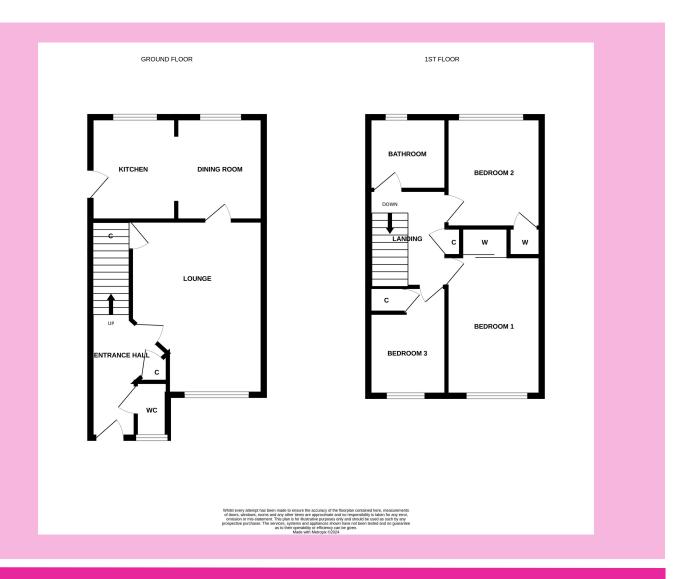

Lounge/diner 5.90 m x 2.76 m / 19'4" x 9'1"

3.52 m x 2.52 m / 11'7" x 8'3" Kitchen

Bedroom 1 4.05 m x 3.09 m / 13'3" x 10'2"

Bedroom 2 4.72 m x 3.17 m / 15'6" x 10'5"

Shower Room 2.21 m x 2.02 m / 7'3" x 6'8"