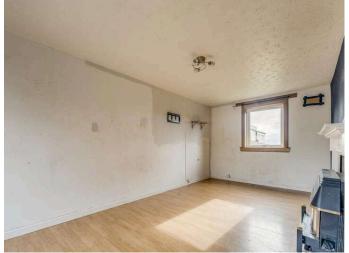

Lounge/diner 5.90 m x 2.76 m / 19'4" x 9'1"

3.52 m x 2.52 m / 11'7" x 8'3" Kitchen

Bedroom 1 4.05 m x 3.09 m / 13'3" x 10'2"

Bedroom 2 4.72 m x 3.17 m / 15'6" x 10'5"

Shower Room 2.21 m x 2.02 m / 7'3" x 6'8"