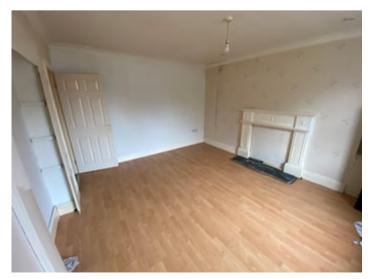

#### Lounge

14' 5" x 12' 0" (4.39m x 3.66m) with a laminate floor and closed fireplace. Gas connection available. Two recesses.

Rear Kitchen/Diner

11' 0" x 8' 2" (3.35m x 2.49m) With base cupboards, floor and wall units. 4 Ring electric hob, extractor fan, single drainer sink unit and plumbing for automatic washing machine and counter space.