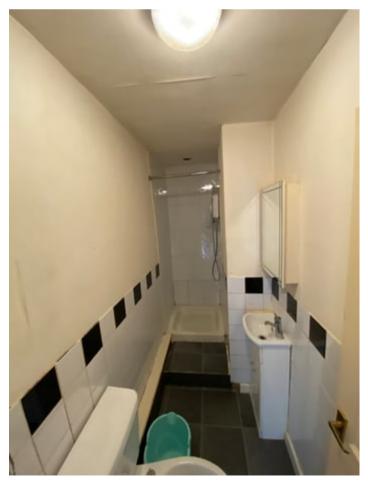

#### Shower room off

With low level flush w.c., vanity unit with wash basin, tiled shower cubicle.