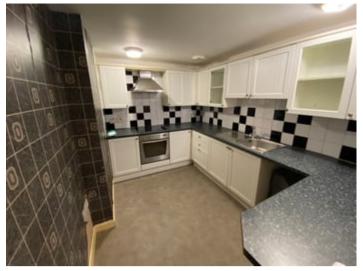

#### Lounge

14' 5" x 12' 0" (4.39m x 3.66m) with a laminate floor and closed fireplace. Gas connection available. Two recesses.

Rear Kitchen/Diner

11' 0" x 8' 2" (3.35m x 2.49m) With base cupboards, floor and wall units. 4 Ring electric hob, extractor fan, single drainer sink unit and plumbing for automatic washing machine and counter space.