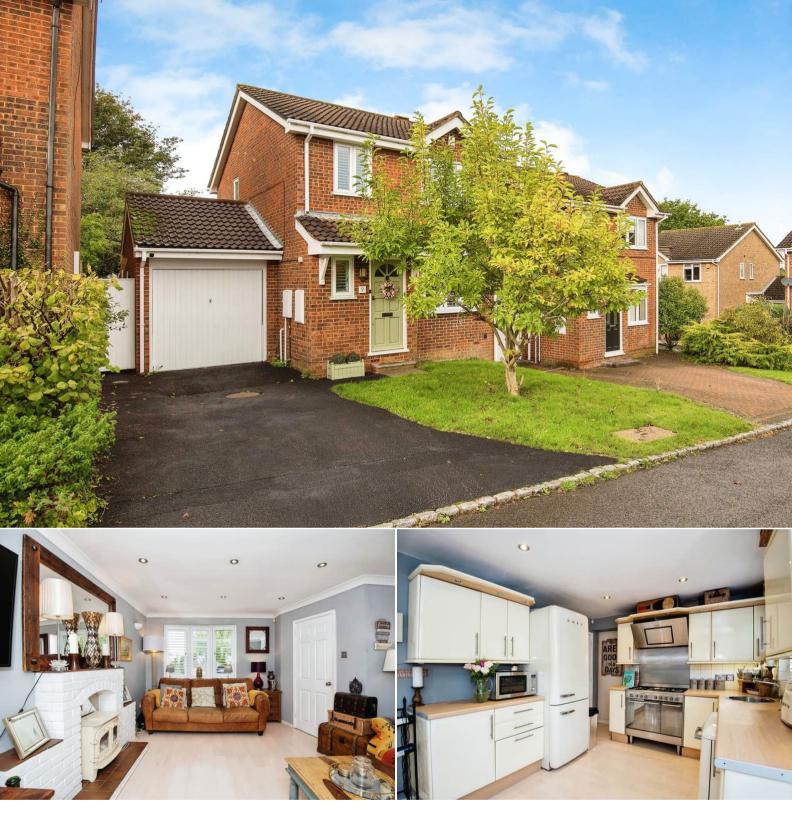

## Frithwood Close Maidstone

Bettermove are proud to present this 3 bedroom detached house in Maidstone.

The property benefits from double glazing, gas central heating throughout and has off street parking available via the driveway and garage.

The council tax band is D.

The interior of this beautifully presented property comprises a spacious living room, w/c and fitted kitchen on the ground floor. The first floor consists of 3 bedrooms and the family bathroom. The exterior boasts a private rear garden, perfect for enjoying the summer months.

Located in the popular town of Maidstone, the property is close to a range of amenities, including shops, supermarkets, restaurants and pubs. Excellent transport connections can be found from the A20, M20 and many local bus routes.