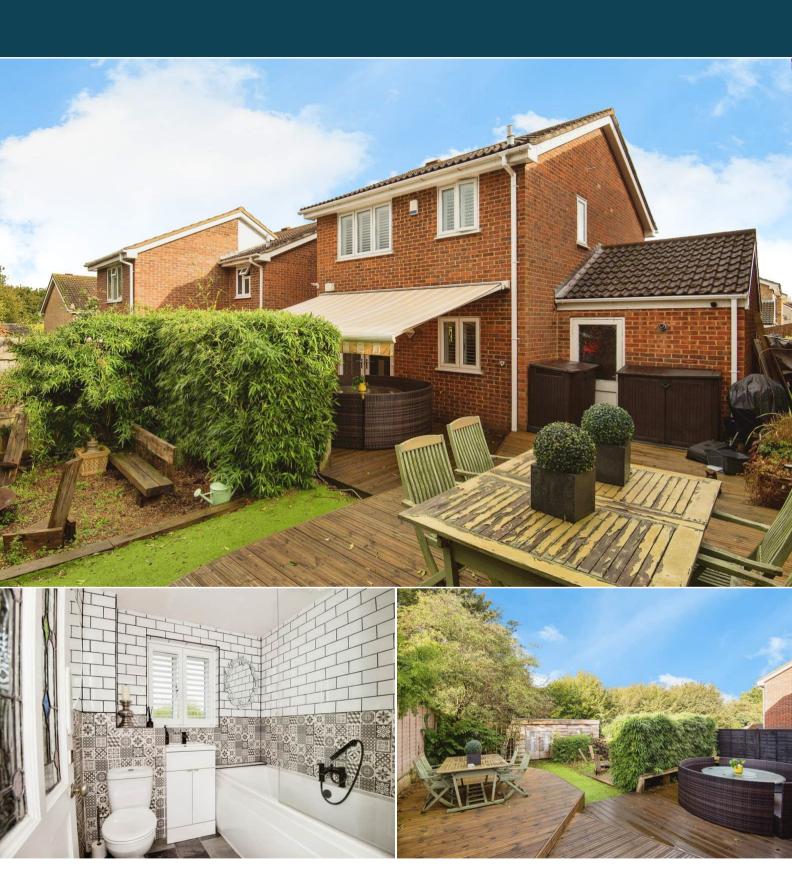

## Frithwood Close Maidstone

Bettermove are proud to present this 3 bedroom detached house in Maidstone.

The property benefits from double glazing, gas central heating throughout and has off street parking available via the driveway and garage.

The council tax band is D.

The interior of this beautifully presented property comprises a spacious living room, w/c and fitted kitchen on the ground floor. The first floor consists of 3 bedrooms and the family bathroom. The exterior boasts a private rear garden, perfect for enjoying the summer months.

Located in the popular town of Maidstone, the property is close to a range of amenities, including shops, supermarkets, restaurants and pubs. Excellent transport connections can be found from the A20, M20 and many local bus routes.