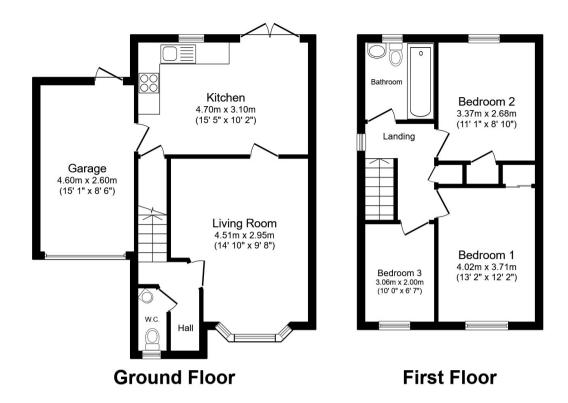

Total floor area 86.8 sq.m. (934 sq.ft.) approx

This floor plan is for illustrative purposes only. It is not drawn to scale. Any measurements, floor areas (including any total floor area), openings and orientation are approximate. No details are guaranteed, they cannot be relied upon for any purpose and they do not form part of any agreement. No liability is taken for any error, omission or misstatement. A party must rely upon its own inspection(s). Powered by www.focalagent.com