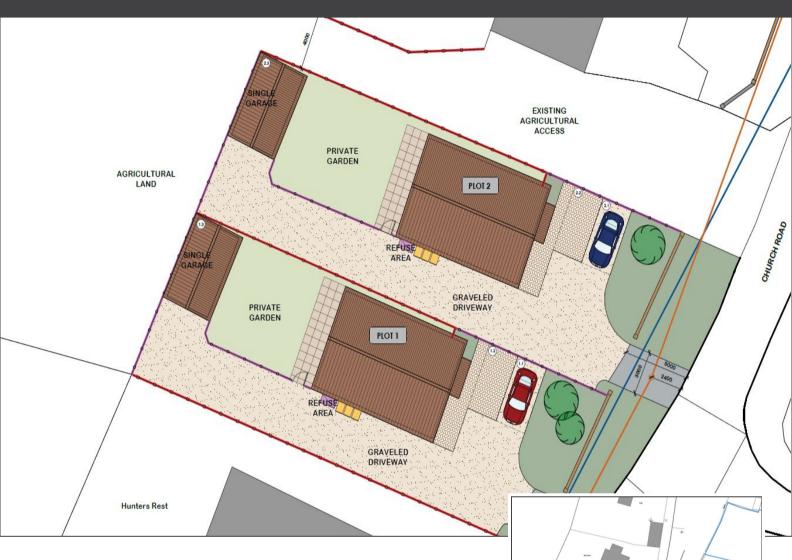

## £150,000 Freehold

- Outline Planning Permission
- Planning for Detached House & Garage
- Frontage 12.25m (40ft)
- Depth 34.5m (113ft)
- Borough Council of Kings Lynn & West Norfolk Planning Reference 21/00185/O
- West Facing Plot
- Central Village Location
- Ideal Self Build Opportunity
- Additional Land Available by Separate Negotiation
- EPC Rating

This single building plot has been granted outline planning permission for a detached house and garage by King's Lynn and West Norfolk council under planning reference 21/00185/O. The plot is located in the heart of the village of Wretton which is situated between the towns of Downham Market, King's Lynn and Brandon with connections to Cambridge and London from Downham Market train station. The plot measure 12.25m (40ft) in width by 34.5m (113ft) in depth with additional land available by separate negotiation.