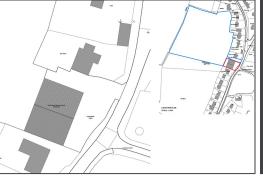

This single building plot has been granted outline planning permission for a detached house and garage by King's Lynn and West Norfolk council under planning reference 21/00185/O. The plot is located in the heart of the village of Wretton which is situated between the towns of Downham Market, King's Lynn and Brandon with connections to Cambridge and London from Downham Market train station. The plot measure 12.25m (40ft) in width by 34.5m (113ft) in depth with additional land available by separate negotiation.