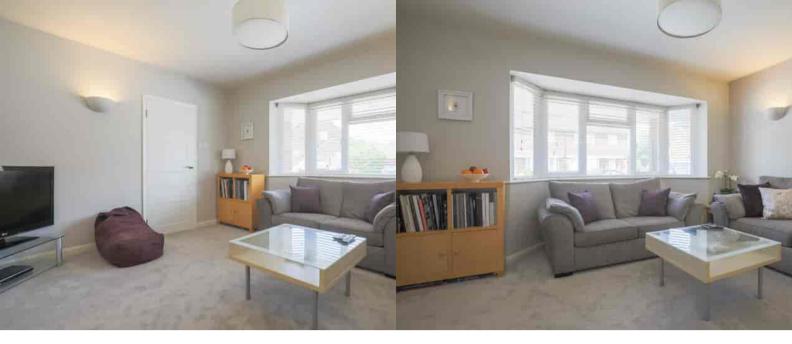

# **Ground Floor**

**Entrance Hall** Stairs to first floor landing, doors to:

Cloakroom

Double glazed window, low level w.c, wash hand basin

Lounge Front aspect double glazed window, radiator