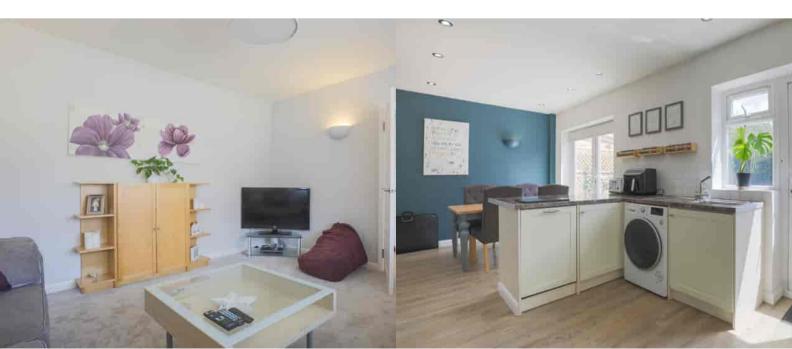

### Kitchen/Diner

Rear aspect double glazed window and doors, range of units, space to dine, space for appliances, radiator.