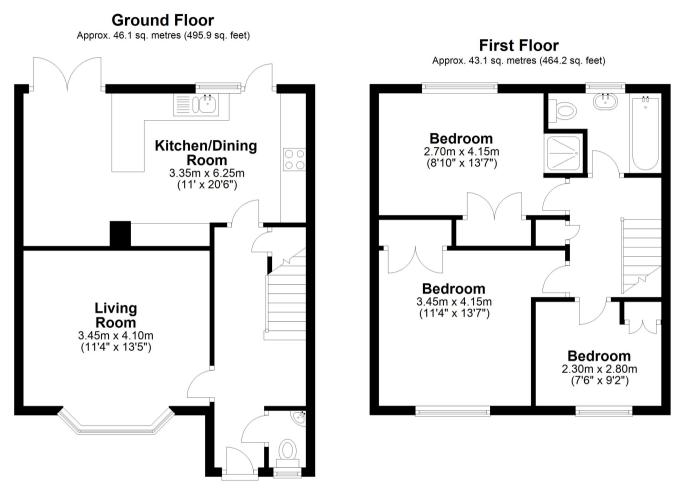

# Outside

Garden

**FLOORPLAN** 

Total area: approx. 89.2 sq. metres (960.1 sq. feet)

Guildford Office 12c, Worplesdon Road, Guildford, GU2 9RW 01483 576300 info@hippsestateagents.co.uk