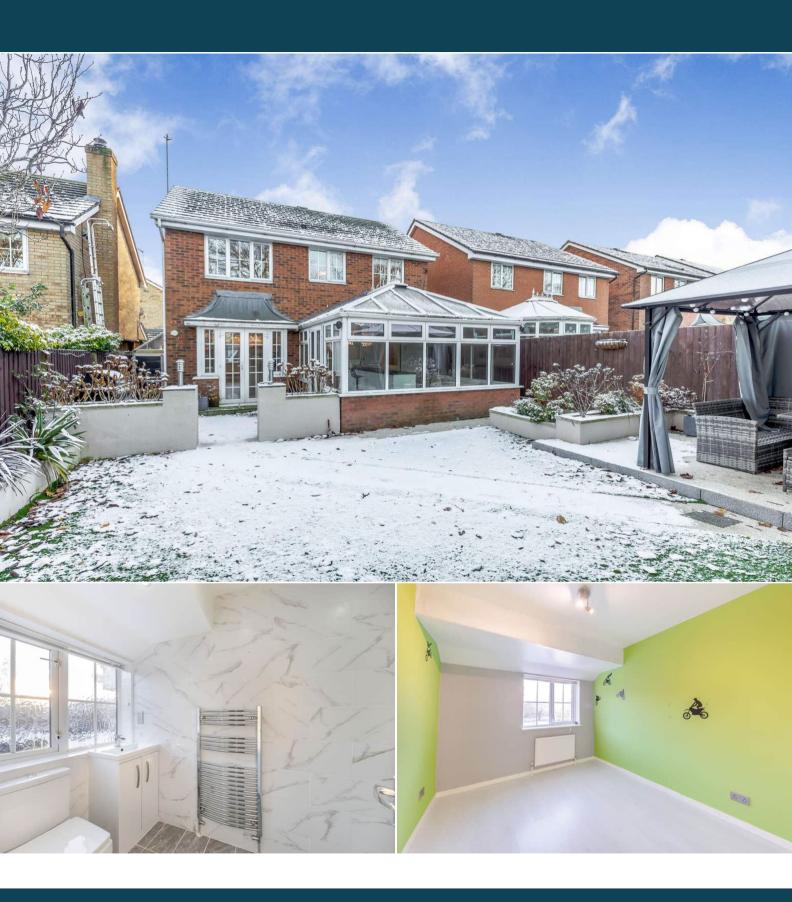

## Bluebell Close Daventry

Bettermove are delighted to present this stunning four bedroom detached house in Woodford Halse, available with no forward chain.

The property benefits from double glazing, gas central heating throughout and has a driveway to the front providing off street parking for up to three vehicles. The council tax band is D.

The interior of this beautifully presented property comprises a spacious lounge, family room, modern open plan kitchen/dining room and conservatory on the ground floor. The first floor consists of four bedrooms with an en suite shower room to the master, and the family bathroom. The exterior boasts an enclosed rear garden with lawn and patio seating areas, perfect for enjoying the summer months.

Located in the sought after village of Woodford Halse, the property is close to a number of amenities, including supermarkets, shops, restaurants and pubs. Transport links can be found from the A361, A423, A45, M40, M1, Banbury and Long Buckby rail stations.