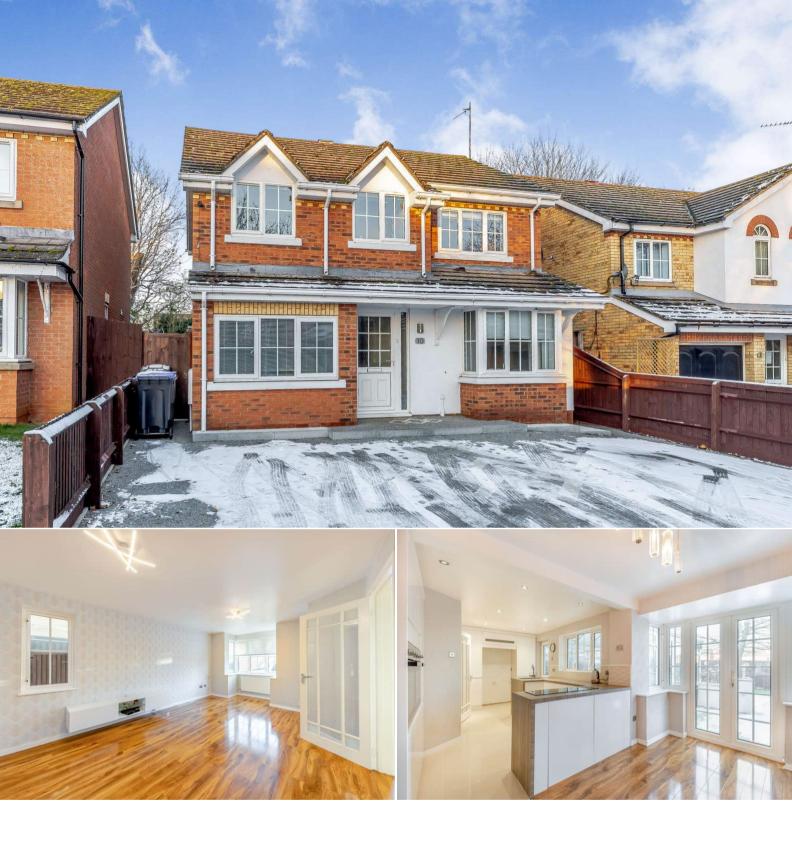

## Bluebell Close Daventry

Bettermove are delighted to present this stunning four bedroom detached house in Woodford Halse, available with no forward chain.

The property benefits from double glazing, gas central heating throughout and has a driveway to the front providing off street parking for up to three vehicles. The council tax band is D.

The interior of this beautifully presented property comprises a spacious lounge, family room, modern open plan kitchen/dining room and conservatory on the ground floor. The first floor consists of four bedrooms with an en suite shower room to the master, and the family bathroom. The exterior boasts an enclosed rear garden with lawn and patio seating areas, perfect for enjoying the summer months.

Located in the sought after village of Woodford Halse, the property is close to a number of amenities, including supermarkets, shops, restaurants and pubs. Transport links can be found from the A361, A423, A45, M40, M1, Banbury and Long Buckby rail stations.