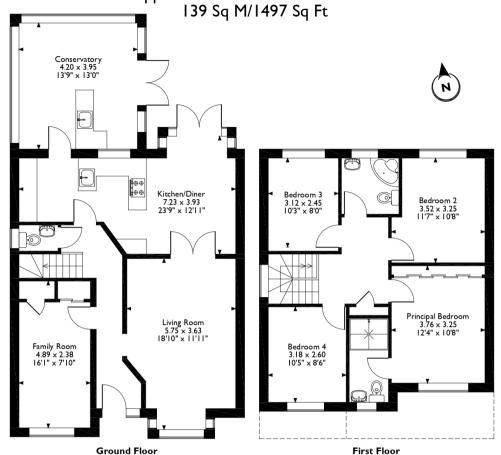

## Bluebell Close Woodford Halse, Daventry, Northamptonshire Approximate Gross Internal Area

Please note that the location of doors, windows and other items are approximate and this floorplan is to be used for illustrative purposes only. Unauthorized reproduction is prohibited.