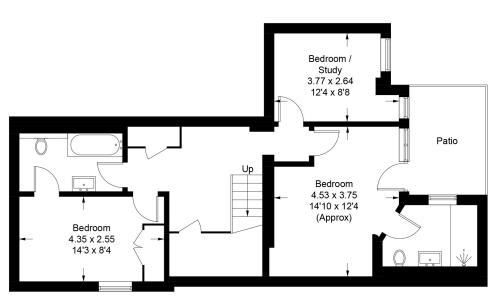

## **Montagu Mews West**

Approximate Gross Internal Area = 165.0 sq m / 1776 sq ft

**Lower Ground Floor** 

**Ground Floor** 

This plan is for layout guidance only. Not drawn to scale unless stated. Windows and door openings are approximate. Whilst every care is taken in the preparation of this plan, please check all dimensions, shapes and compass bearings before making any decisions reliant upon them. (ID1178314)