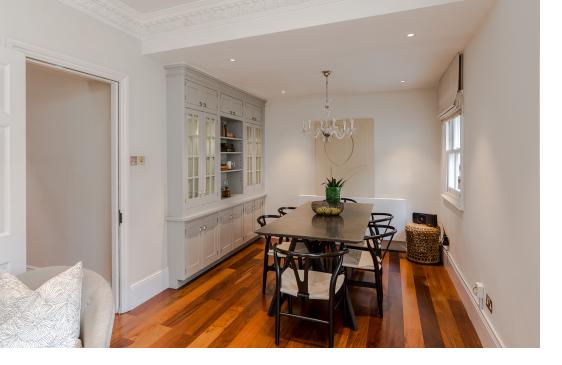

### PROPERTY DESCRIPTION

An exceptional, newly refurbished 4 bedroom, 3 bathroom, contemporary mews house situated in a quiet cobbled mews. The house provides ample living space with excellent finishes to the highest of standards throughout. With the additional benefit of a lovely private patio. Montagu Mews West is nestled between Montagu and Bryanston Squares, a short walk from Marylebone High Street with its shops, restaurants and boutiques with both Regents Park and Hyde Park close by. Excellent transport links are available from either Baker Street or Bond Street. EPC rating – D, Council tax band G (Westminster), Security Deposit – £17,400, Gas, Electricity, Water and Sewerage – all mains connections. Gas Central Heating, Broadband: good service available, Mobile – good service available, Parking – Residents permit required from Westminster Council (fees apply).

Double reception/dining room, eat in kitchen, principle bedroom suite with full dressing room and en suite bathroom, second double bedroom, en suite bathroom, 2 further double bedrooms, Jack and Jill bathroom, private patio.

## **ACCOMMODATION**

- Double Reception/Dining room
- Eat In Kitchen
- Principle Bedroom Suite with Full dressing Room with En Suite Bathroom
- Second Double Bedroom with En Suite Bathroom

- 2 Further Double Bedrooms
- Jack and Jill Bathroom
- Private Patio