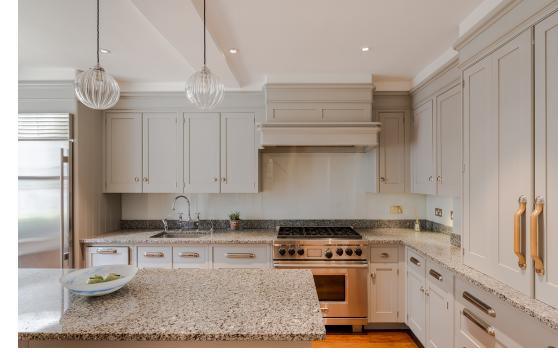

### PROPERTY DESCRIPTION

An exceptional, newly refurbished 4 bedroom, 3 bathroom, contemporary mews house situated in a quiet cobbled mews. The house provides ample living space with excellent finishes to the highest of standards throughout. With the additional benefit of a lovely private patio. Montagu Mews West is nestled between Montagu and Bryanston Squares, a short walk from Marylebone High Street with its shops, restaurants and boutiques with both Regents Park and Hyde Park close by. Excellent transport links are available from either Baker Street or Bond Street. EPC rating – D, Council tax band G (Westminster), Security Deposit – £17,400, Gas, Electricity, Water and Sewerage – all mains connections. Gas Central Heating, Broadband: good service available, Mobile – good service available, Parking – Residents permit required from Westminster Council (fees apply).

Double reception/dining room, eat in kitchen, principle bedroom suite with full dressing room and en suite bathroom, second double bedroom, en suite bathroom, 2 further double bedrooms, Jack and Jill bathroom, private patio.

## **ACCOMMODATION**

- Double Reception/Dining room
- Eat In Kitchen
- Principle Bedroom Suite with Full dressing Room with En Suite Bathroom
- Second Double Bedroom with En Suite Bathroom

- 2 Further Double Bedrooms
- Jack and Jill Bathroom
- Private Patio