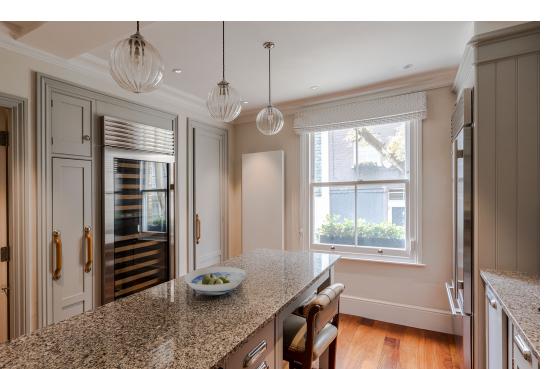

### PROPERTY DESCRIPTION

An exceptional, newly refurbished 4 bedroom, 3 bathroom, contemporary mews house situated in a quiet cobbled mews. The house provides ample living space with excellent finishes to the highest of standards throughout. With the additional benefit of a lovely private patio. Montagu Mews West is nestled between Montagu and Bryanston Squares, a short walk from Marylebone High Street with its shops, restaurants and boutiques with both Regents Park and Hyde Park close by. Excellent transport links are available from either Baker Street or Bond Street. EPC rating – D, Council tax band G (Westminster), Security Deposit – £17,400, Gas, Electricity, Water and Sewerage – all mains connections. Gas Central Heating, Broadband: good service available, Mobile – good service available, Parking – Residents permit required from Westminster Council (fees apply).

Double reception/dining room, eat in kitchen, principle bedroom suite with full dressing room and en suite bathroom, second double bedroom, en suite bathroom, 2 further double bedrooms, Jack and Jill bathroom, private patio.

## **ACCOMMODATION**

- Double Reception/Dining room
- Eat In Kitchen
- Principle Bedroom Suite with Full dressing Room with En Suite Bathroom
- Second Double Bedroom with En Suite Bathroom

- 2 Further Double Bedrooms
- Jack and Jill Bathroom
- Private Patio