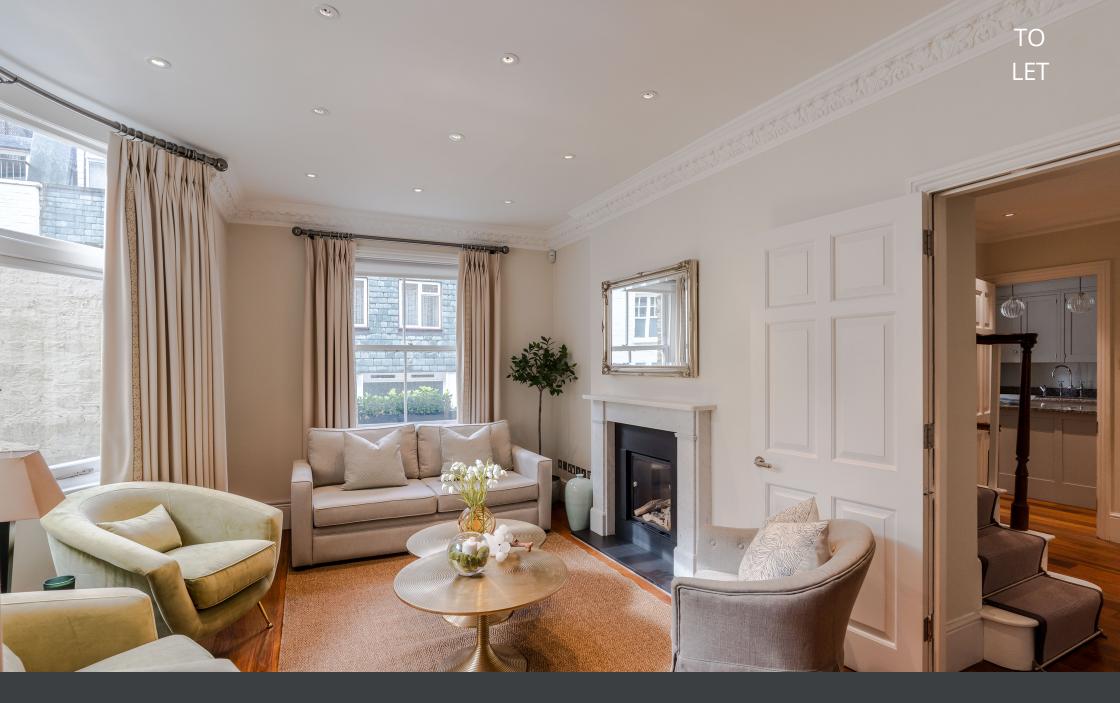

### PROPERTY DESCRIPTION

An exceptional, newly refurbished 4 bedroom, 3 bathroom, contemporary mews house situated in a quiet cobbled mews. The house provides ample living space with excellent finishes to the highest of standards throughout. With the additional benefit of a lovely private patio. Montagu Mews West is nestled between Montagu and Bryanston Squares, a short walk from Marylebone High Street with its shops, restaurants and boutiques with both Regents Park and Hyde Park close by. Excellent transport links are available from either Baker Street or Bond Street. EPC rating – D, Council tax band G (Westminster), Security Deposit – £17,400, Gas, Electricity, Water and Sewerage – all mains connections. Gas Central Heating, Broadband: good service available, Mobile – good service available, Parking – Residents permit required from Westminster Council (fees apply).

Double reception/dining room, eat in kitchen, principle bedroom suite with full dressing room and en suite bathroom, second double bedroom, en suite bathroom, 2 further double bedrooms, Jack and Jill bathroom, private patio.

## **ACCOMMODATION**

- Double Reception/Dining room
- Eat In Kitchen
- Principle Bedroom Suite with Full dressing Room with En Suite Bathroom
- Second Double Bedroom with En Suite Bathroom

- 2 Further Double Bedrooms
- Jack and Jill Bathroom
- Private Patio