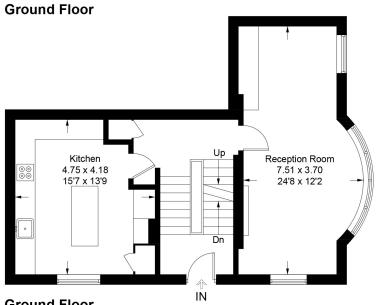

## **Montagu Mews West**

Approximate Gross Internal Area = 165.0 sq m / 1776 sq ft

**Lower Ground Floor** 

**Ground Floor** 

This plan is for layout guidance only. Not drawn to scale unless stated. Windows and door openings are approximate. Whilst every care is taken in the preparation of this plan, please check all dimensions, shapes and compass bearings before making any decisions reliant upon them. (ID1178314)