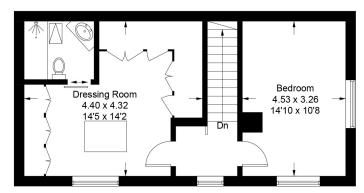

## **Montagu Mews West**

Approximate Gross Internal Area = 165.0 sq m / 1776 sq ft

**Lower Ground Floor** 

**Ground Floor** 

This plan is for layout guidance only. Not drawn to scale unless stated. Windows and door openings are approximate. Whilst every care is taken in the preparation of this plan, please check all dimensions, shapes and compass bearings before making any decisions reliant upon them. (ID1178314)