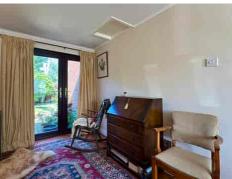

The welcoming hallway leads into a spacious front-facing LOUNGE, bathed in natural light with a sunny afternoon aspect, perfect for relaxing or entertaining. Adjacent to the lounge is a versatile dual-aspect SITTING/DINING ROOM, ideal for family meals or additional living space. The practical KITCHEN provides a functional layout with the potential for future customisation to suit your taste and needs.