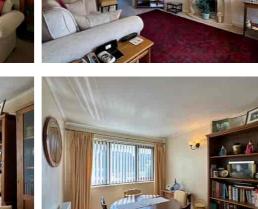

The welcoming hallway leads into a spacious front-facing LOUNGE, bathed in natural light with a sunny afternoon aspect, perfect for relaxing or entertaining. Adjacent to the lounge is a versatile dual-aspect SITTING/DINING ROOM, ideal for family meals or additional living space. The practical KITCHEN provides a functional layout with the potential for future customisation to suit your taste and needs.

Upstairs, there are THREE BEDROOMS and a family BATHROOM. The home also features a new central heating boiler, installed in 2021, ensuring efficient heating throughout.

Outside, the property benefits from OFF-ROAD PARKING for two cars and an enclosed REAR GARDEN, offering privacy and a pleasant outdoor space for relaxation or play.