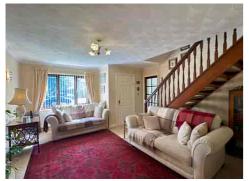

The welcoming hallway leads into a spacious front-facing LOUNGE, bathed in natural light with a sunny afternoon aspect, perfect for relaxing or entertaining. Adjacent to the lounge is a versatile dual-aspect SITTING/DINING ROOM, ideal for family meals or additional living space. The practical KITCHEN provides a functional layout with the potential for future customisation to suit your taste and needs.