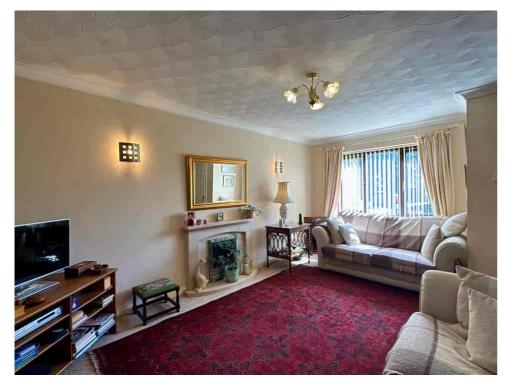

The welcoming hallway leads into a spacious front-facing LOUNGE, bathed in natural light with a sunny afternoon aspect, perfect for relaxing or entertaining. Adjacent to the lounge is a versatile dual-aspect SITTING/DINING ROOM, ideal for family meals or additional living space. The practical KITCHEN provides a functional layout with the potential for future customisation to suit your taste and needs.