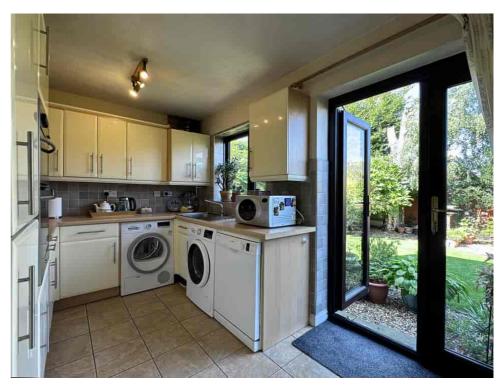

The welcoming hallway leads into a spacious front-facing LOUNGE, bathed in natural light with a sunny afternoon aspect, perfect for relaxing or entertaining. Adjacent to the lounge is a versatile dual-aspect SITTING/DINING ROOM, ideal for family meals or additional living space. The practical KITCHEN provides a functional layout with the potential for future customisation to suit your taste and needs.