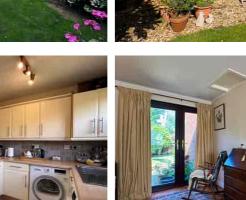

The welcoming hallway leads into a spacious front-facing LOUNGE, bathed in natural light with a sunny afternoon aspect, perfect for relaxing or entertaining. Adjacent to the lounge is a versatile dual-aspect SITTING/DINING ROOM, ideal for family meals or additional living space. The practical KITCHEN provides a functional layout with the potential for future customisation to suit your taste and needs.

Upstairs, there are THREE BEDROOMS and a family BATHROOM. The home also features a new central heating boiler, installed in 2021, ensuring efficient heating throughout.

Outside, the property benefits from OFF-ROAD PARKING for two cars and an enclosed REAR GARDEN, offering privacy and a pleasant outdoor space for relaxation or play.