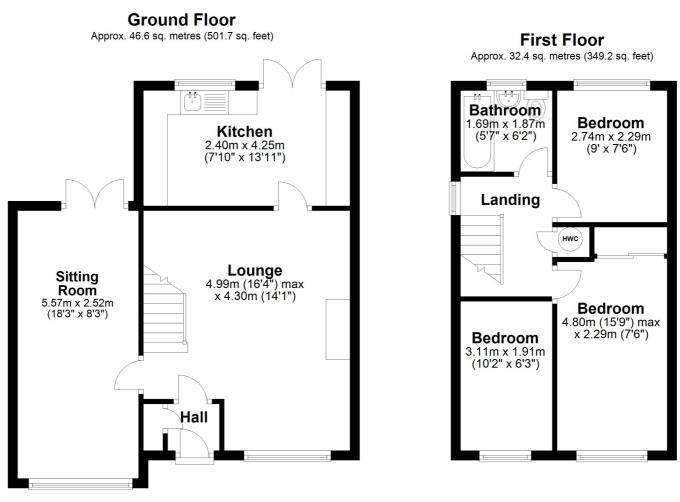

The welcoming hallway leads into a spacious front-facing LOUNGE, bathed in natural light with a sunny afternoon aspect, perfect for relaxing or entertaining. Adjacent to the lounge is a versatile dual-aspect SITTING/DINING ROOM, ideal for family meals or additional living space. The practical KITCHEN provides a functional layout with the potential for future customisation to suit your taste and needs.

Upstairs, there are THREE BEDROOMS and a family BATHROOM. The home also features a new central heating boiler, installed in 2021, ensuring efficient heating throughout.

Outside, the property benefits from OFF-ROAD PARKING for two cars and an enclosed REAR GARDEN, offering privacy and a pleasant outdoor space for relaxation or play.

This property is ready to welcome its next owners. To arrange a viewing, call 01704 516 616 today.

Total area: approx. 79.1 sq. metres (850.9 sq. feet)

Plan produced using PlanUp.