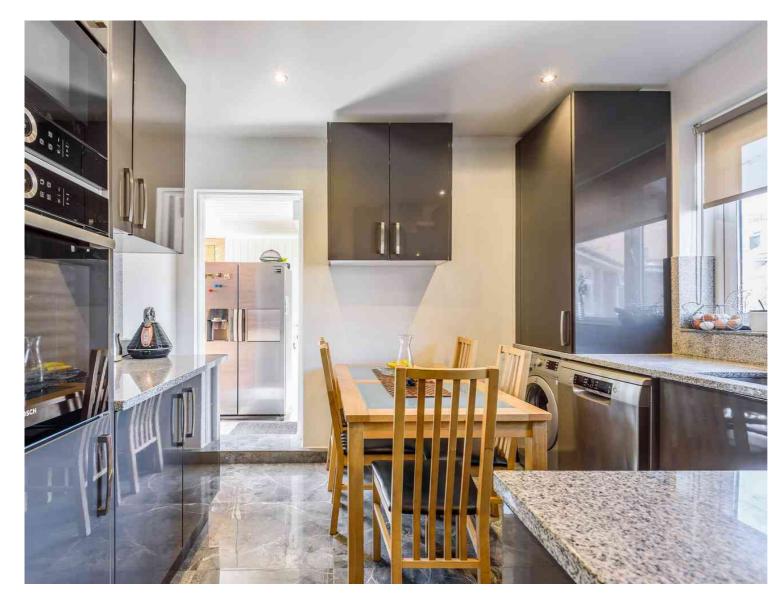

Green Lane, Hounslow, TW4 6JF

A spacious and well appointed maisonette benefiting from 3 well proportioned bedrooms, a newly fitted kitchen and shower room, direct access onto a private rear garden and side access with ample storage throughout.

- 3 bedroom first floor maisonette
- Well proportioned accommodation throughout
- Newly fitted kitchen and shower room
- Direct access from the kitchen leading onto a lovely private rear garden
- Outdoor covered storage space
- Ample storage space throughout
- Side access
- Easy access to transport links including the A4/M4