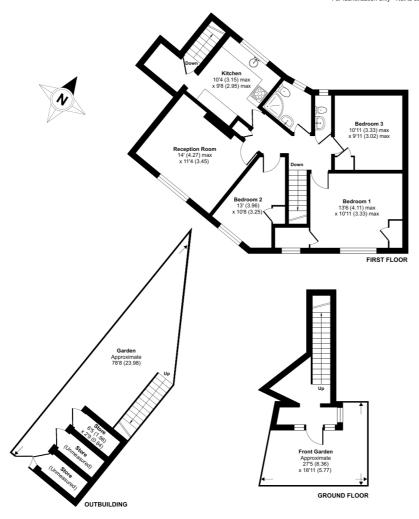

## Green Lane, Hounslow, TW4

Approximate Area = 919 sq ft / 85 sq m (excludes store) Outbuildings = 44 sq ft / 4 sq m Total = 963 sq ft / 89 sq m For identification only - Not to scale

Floor plan produced in accordance with RICS Property Measurement Standards incorporating International Property Measurement Standards (IPMS2 Residential). ©nichecom 2022. Produced for Cow & Co Properties Ltd. REF: 839480